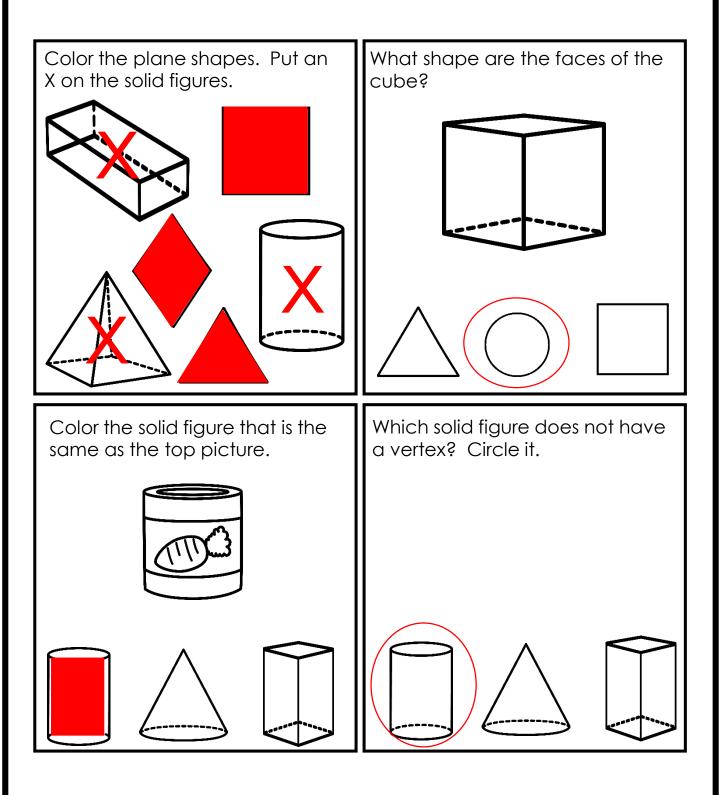

colorful.

©2016ReaganTunstall

CCSS: 1.G.A.2

TEKS: 1.6 E

CCSS: 1.G.A.3

TEKS: 1.6 G,H

sides.

CCSS: 1.G.A.2

TEKS: 1.6 E

CCSS: 1.G.A.3

TEKS: 1.6 G,H