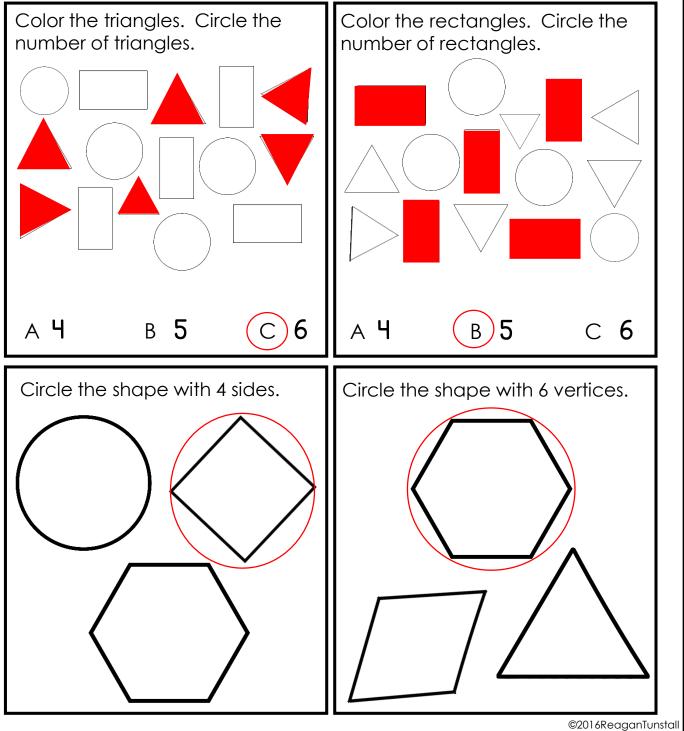

### PRE-ASSESSMENT UNIT 5: GEOMETRY

CCSS: 1.G.A.1, 1.G.A.2, 1.G.A.3

TEKS: 1.6 A-G

Circle the correct answer. Color the squares. Circle the Color the circles. Circle the number of circles. number of squares. АЧ C 6 АЧ B 5 B 5 6 С Circle the shape with 6 sides. Circle the shape with 4 vertices.