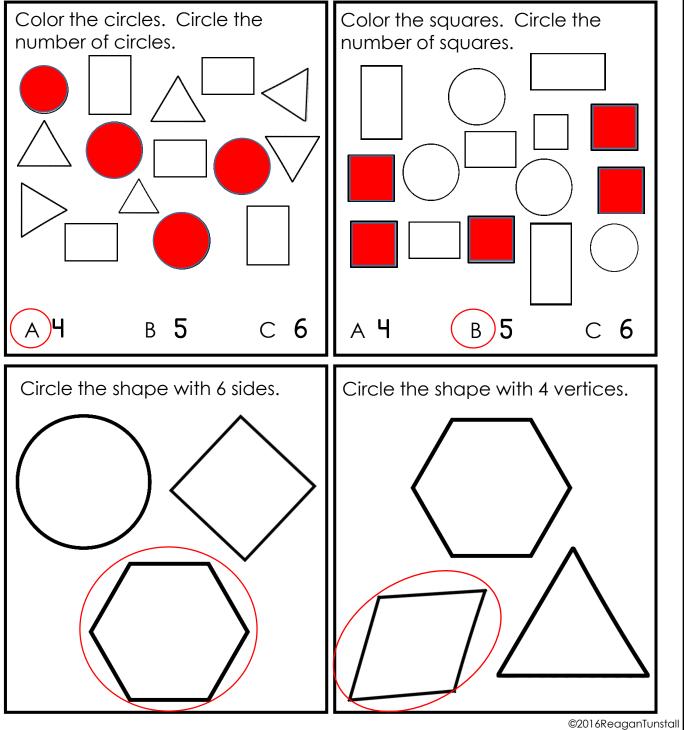

### PRE-ASSESSMENT UNIT 5: GEOMETRY

CCSS: 1.G.A.1, 1.G.A.2, 1.G.A.3

TEKS: 1.6 A-G

Circle the correct answer. Color the squares. Circle the Color the circles. Circle the number of circles. number of squares. АЧ C 6 АЧ B 5 B 5 6 С Circle the shape with 6 sides. Circle the shape with 4 vertices.