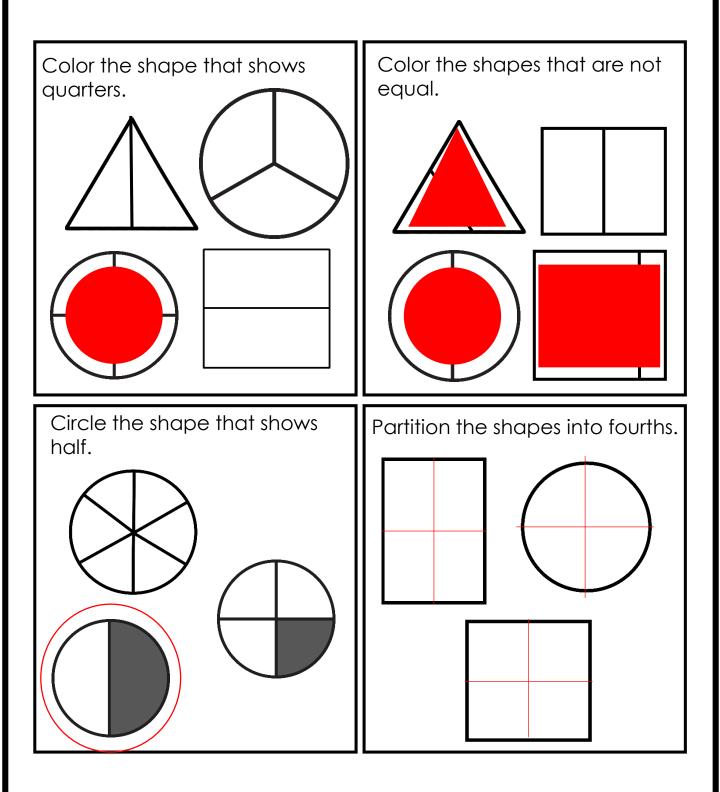

### PRE-ASSESSMENT UNIT 5: GEOMETRY

CCSS: 1.G.A.1, 1.G.A.2

TEKS: 1.6 A-D

Circle the correct answer.

CCSS: 1.G.A.1, 1.G.A.2

TEKS: 1.6 A-D

CCSS: 1.G.A.1, 1.G.A.2

TEKS: 1.6 A-D

colorful.

©2016ReaganTunstall

CCSS: 1.G.A.2

TEKS: 1.6 E

CCSS: 1.G.A.3

TEKS: 1.6 G,H