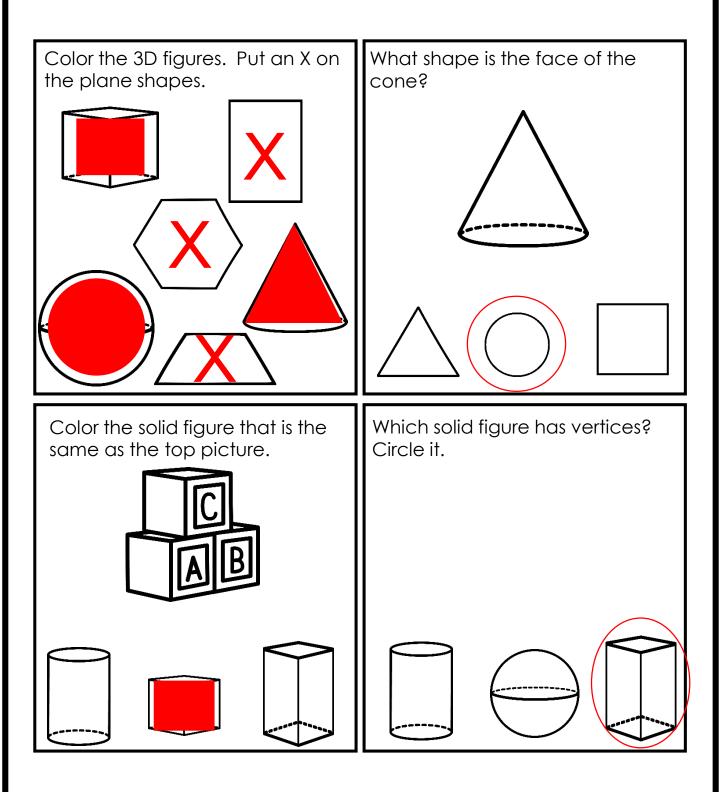

# First Grade Pre-Assessment Unit 5: Geometry

Name:

Date:

### PRE-ASSESSMENT UNIT 5: GEOMETRY

CCSS: 1.G.A.1, 1.G.A.2

TEKS: 1.6 A-D

Circle the correct answer.

CCSS: 1.G.A.1, 1.G.A.2

TEKS: 1.6 A-D

CCSS: 1.G.A.1, 1.G.A.2

TEKS: 1.6 A-D