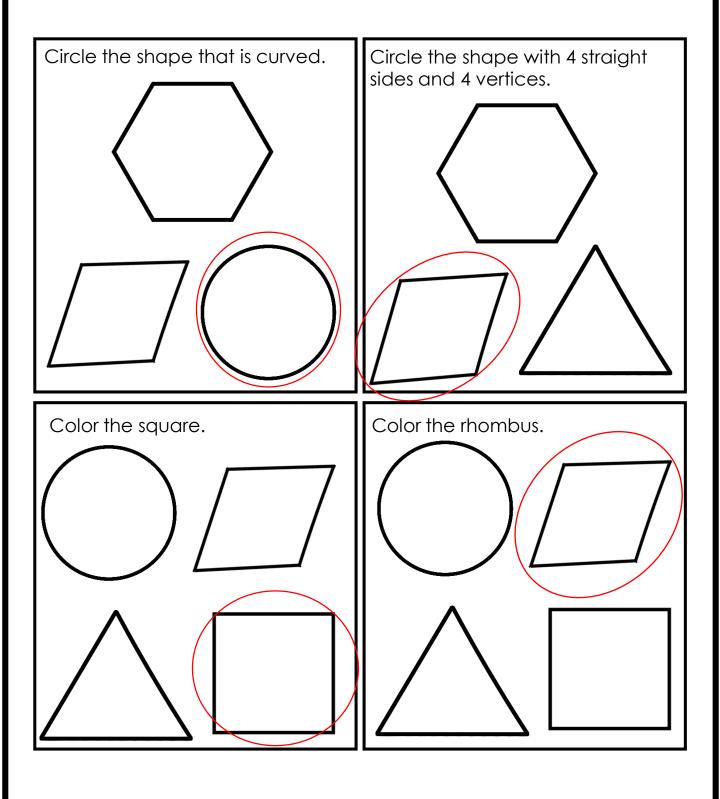

### PRE-ASSESSMENT UNIT 5: GEOMETRY

CCSS: 1.G.A.1, 1.G.A.2, 1.G.A.3

TEKS: 1.6 A-G

Circle the correct answer. Color the squares. Circle the Color the circles. Circle the number of circles. number of squares. АЧ C 6 АЧ B 5 B 5 6 С Circle the shape with 6 sides. Circle the shape with 4 vertices.

colorful.