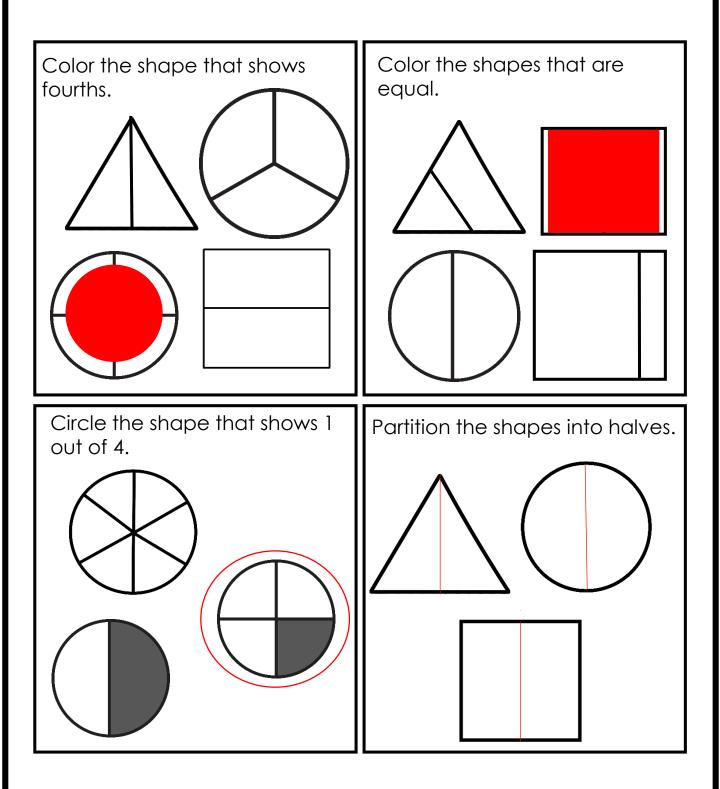

colorful.

©2016ReaganTunstall

CCSS: 1.G.A.2

TEKS: 1.6 E

CCSS: 1.G.A.3

TEKS: 1.6 G,H

sides.

CCSS: 1.G.A.2

TEKS: 1.6 E

CCSS: 1.G.A.3

TEKS: 1.6 G,H