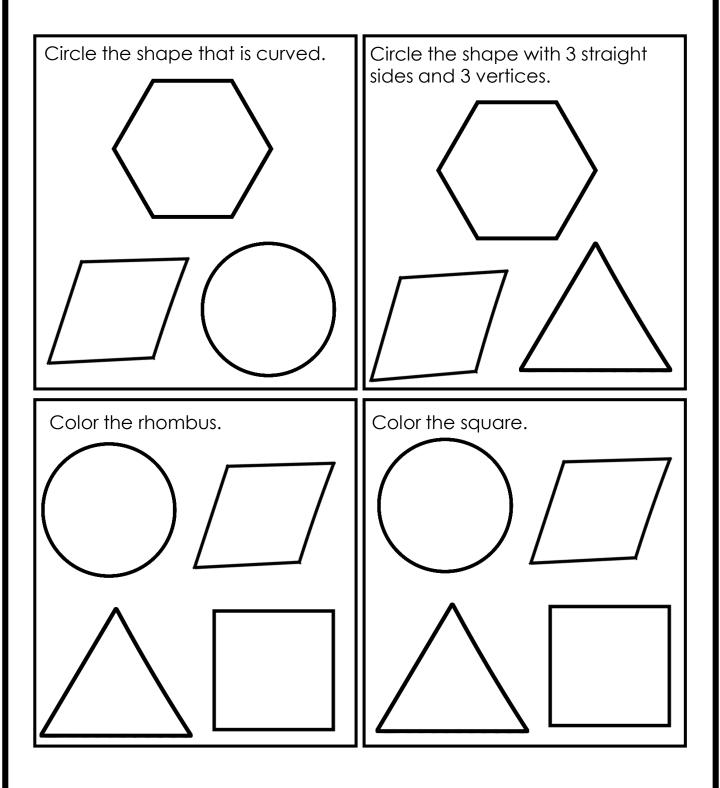

### PRE-ASSESSMENT UNIT 5: GEOMETRY

CCSS: 1.G.A.1, 1.G.A.2

TEKS: 1.6 A-D

Circle the correct answer.

CCSS: 1.G.A.1, 1.G.A.2

TEKS: 1.6 A-D

CCSS: 1.G.A.1, 1.G.A.2

TEKS: 1.6 A-D