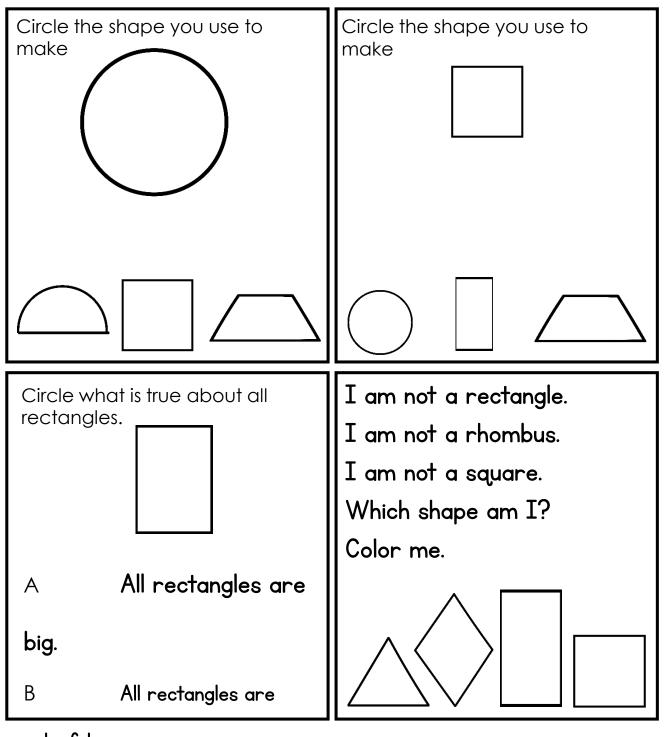

#### Date: \_\_\_\_\_ POST-ASSESSMENT UNIT 5: GEOMETRY

CCSS: 1.G.A.1, 1.G.A.2

TEKS: 1.6 A-D

Circle the correct answer.

CCSS: 1.G.A.1, 1.G.A.2

TEKS: 1.6 A-D

CCSS: 1.G.A.1, 1.G.A.2

TEKS: 1.6 A-D