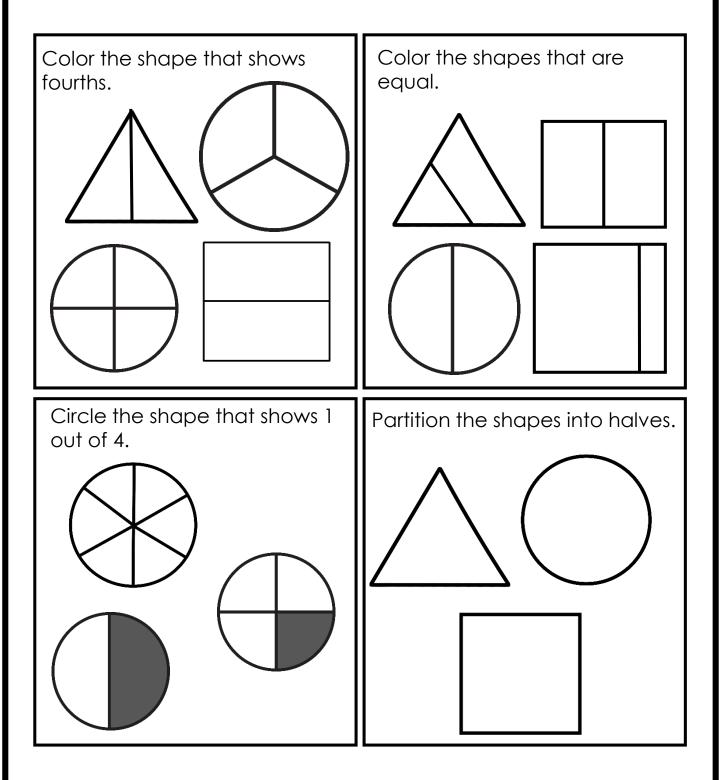

### PRE-ASSESSMENT UNIT 5: GEOMETRY

CCSS: 1.G.A.1, 1.G.A.2, 1.G.A.3

TEKS: 1.6 A-G

Circle the correct answer. Color the squares. Circle the Color the circles. Circle the number of circles. number of squares. АЧ C 6 АЧ B 5 B 5 6 С Circle the shape with 6 sides. Circle the shape with 4 vertices.