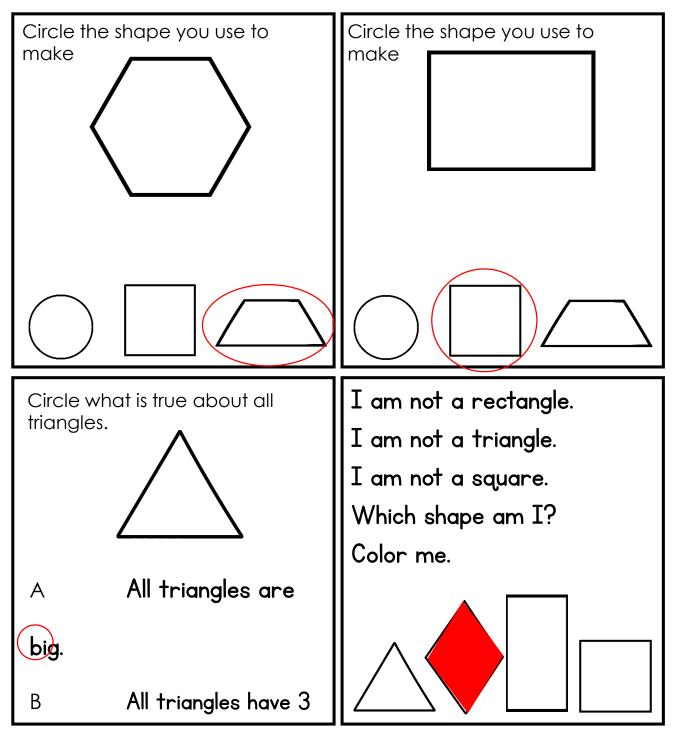

### PRE-ASSESSMENT UNIT 5: GEOMETRY

CCSS: 1.G.A.1, 1.G.A.2, 1.G.A.3

TEKS: 1.6 A-G

Circle the correct answer. Color the squares. Circle the Color the circles. Circle the number of circles. number of squares. АЧ C 6 АЧ B 5 B 5 6 С Circle the shape with 6 sides. Circle the shape with 4 vertices.

### PRE-ASSESSMENT UNIT 5: GEOMETRY

CCSS: 1.G.A.1, 1.G.A.2

TEKS: 1.6 A-D

Circle the correct answer.

CCSS: 1.G.A.1, 1.G.A.2

TEKS: 1.6 A-D

CCSS: 1.G.A.1, 1.G.A.2

TEKS: 1.6 A-D

#### Date: \_\_\_\_\_ POST-ASSESSMENT UNIT 5: GEOMETRY

CCSS: 1.G.A.1, 1.G.A.2

TEKS: 1.6 A-D

Circle the correct answer.

CCSS: 1.G.A.1, 1.G.A.2

TEKS: 1.6 A-D

CCSS: 1.G.A.1, 1.G.A.2

TEKS: 1.6 A-D