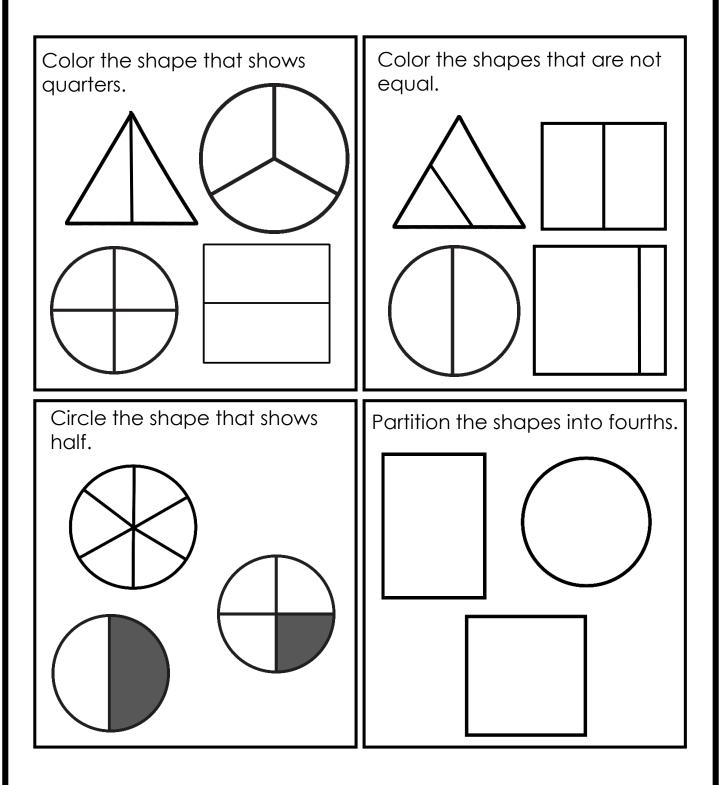

# First Grade Pre-Assessment Unit 5: Geometry

Name:

Date:

### PRE-ASSESSMENT UNIT 5: GEOMETRY

CCSS: 1.G.A.1, 1.G.A.2, 1.G.A.3

TEKS: 1.6 A-G

Circle the correct answer. Color the squares. Circle the Color the circles. Circle the number of circles. number of squares. АЧ C 6 АЧ B 5 B 5 6 С Circle the shape with 6 sides. Circle the shape with 4 vertices.





colorful.





# First Grade Post-Assessment Unit 5: Geometry

Name:

#### Date: \_\_\_\_ POST-ASSESSMENT UNIT 5: GEOMETRY

CCSS: 1.G.A.1, 1.G.A.2, 1.G.A.3

TEKS: 1.6 A-G







sides.





# First Grade Pre-Assessment Unit 5: Geometry

Name:

Date:

### PRE-ASSESSMENT UNIT 5: GEOMETRY

CCSS: 1.G.A.1, 1.G.A.2

TEKS: 1.6 A-D

Circle the correct answer.



CCSS: 1.G.A.1, 1.G.A.2

TEKS: 1.6 A-D



CCSS: 1.G.A.1, 1.G.A.2

TEKS: 1.6 A-D



colorful.

©2016ReaganTunstall

CCSS: 1.G.A.2

TEKS: 1.6 E



CCSS: 1.G.A.3

TEKS: 1.6 G,H



# First Grade Post-Assessment Unit 5: Geometry

Name:

#### Date: \_\_\_\_\_ POST-ASSESSMENT UNIT 5: GEOMETRY

CCSS: 1.G.A.1, 1.G.A.2

TEKS: 1.6 A-D

Circle the correct answer.



CCSS: 1.G.A.1, 1.G.A.2

TEKS: 1.6 A-D



CCSS: 1.G.A.1, 1.G.A.2

TEKS: 1.6 A-D



sides.

CCSS: 1.G.