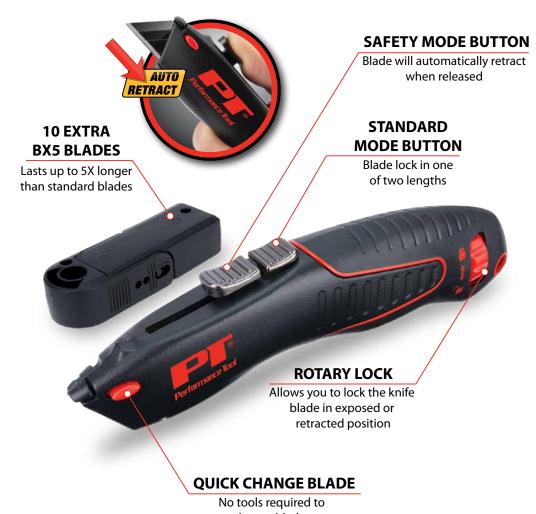

## BX5 DUAL SAFETY UTILITY KNIFE

change blades

 Item #
 Inner
 Master
 UPC

 W689
 12
 72
 039564149

 Combines the safety of a selfretracting knife, with the strength of a retractable utility knife

- Dual action blade system allows you to operation in two modes
- In safety mode you can quickly extend and automatically retract the utility blade by operating the forward button
- In standard mode, press down on the rearward button and slide forward to one of two exposed blade lengths

- 039564145193
- Rotary dial allows you to lock out the knife blade in exposed or retracted position for added safety and convenience
- Quick-change blade mechanism requires no tools to switch sides or blades
- Durable zinc construction with corrosion resistant crinkle cost finish, and comfortable molded rubber grip
- Includes flip-top blade holder and 10 BX5 utility blades, made of high quality SK2 steel that lasts up to 5X longer than standard steel blades