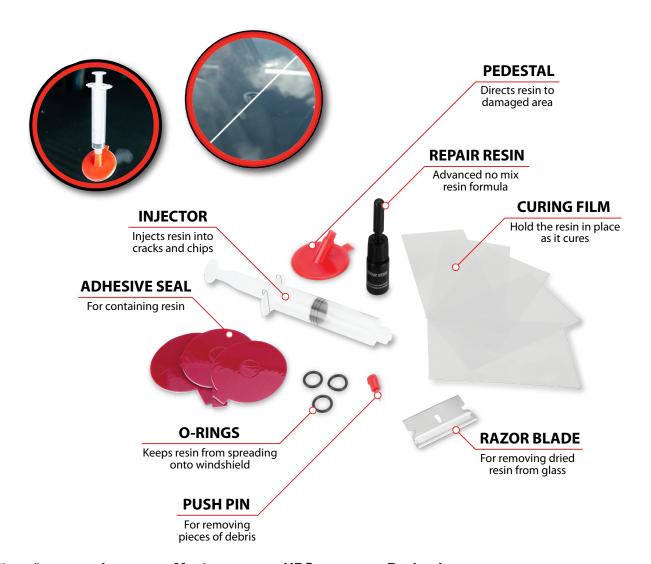

## CAR WINDSHIELD REPAIR KIT

| Item # | Inner | Master | UPC          | Packaging |
|--------|-------|--------|--------------|-----------|
| W3070  | 0     | 48     | 039564150463 | Color Box |

- Safe to use on all types of laminated windshields to minimize the appearance of damage and stop the spread of chips and cracks
- Kit design works best on bullseye, half-moon, and star-shaped damage, up to 1-1/4 in. (31 mm), on most laminated windshield glass
- no mixing, cures in natural sunlight, and provides a professional quality
- For best results, repairs should be made as soon as possible after the damage occurs, before dirt or water contamination
- Complete repairs in a shaded area with the windshield temperatures between 60°F and 90°F (15°C to 32°C)
- Advanced resin repair fluid requires
  Included: Pedestal, Syringe, Advanced repair resin 2.5 ml, Pushpin, Razor blade, Adhesive discs (3), O-rings (3), Curing strips (5), instructions