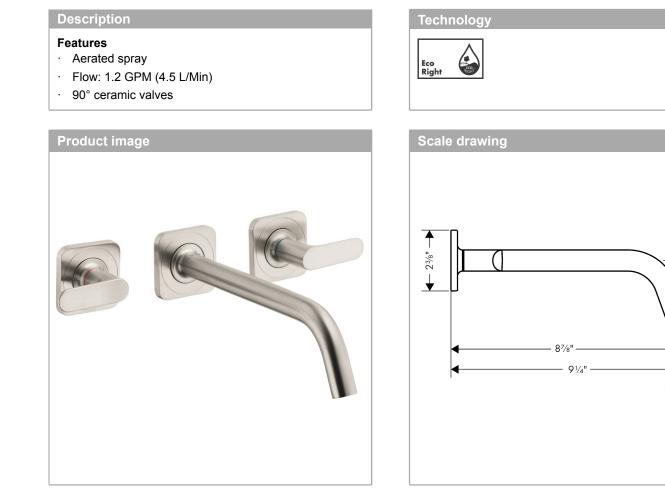

### AXOR Citterio M Wall-Mounted Widespread Faucet Trim, 1.2 GPM Finishes : brushed nickel Part no. : 34315821

▲ 23%" →

▶ 20°

#### **AXOR Citterio M** Wall-Mounted Widespread Faucet Trim, 1.2 GPM Finishes : brushed nickel Part no. : 34315821

**AXOR Citterio M** Wall-Mounted Widespread Faucet Trim, 1.2 GPM Finishes : brushed nickel