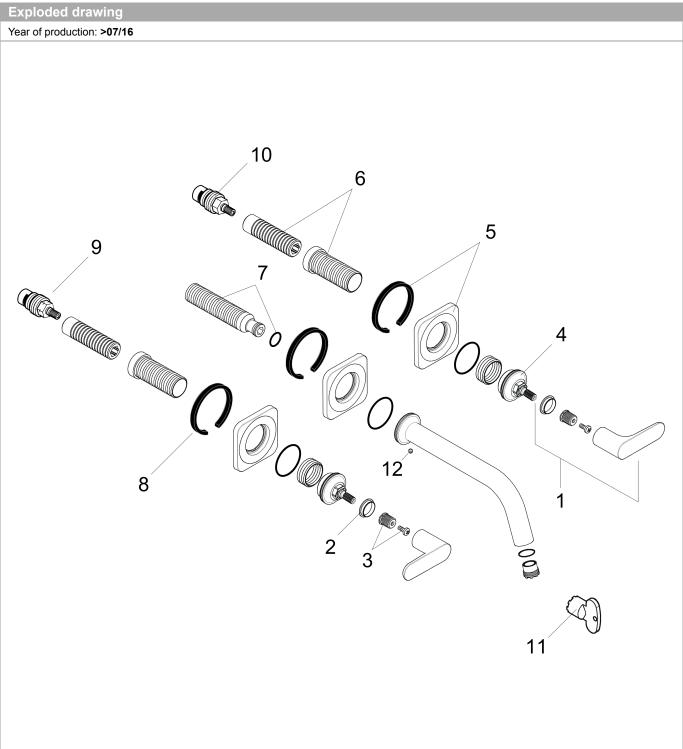

## Spare parts list

| Year of production: >07/16 |                                                 |          |    |    |
|----------------------------|-------------------------------------------------|----------|----|----|
| Pos.                       | Description                                     | Part no. | PC | PU |
| 1                          | handle                                          | 34095820 | 0  | 1  |
| 2                          | set of color-rings cold / hot water             | 98927000 | 0  | 1  |
| 3                          | handle fixing set                               | 98932000 | 0  | 1  |
| 4                          | nut                                             | 98929820 | 0  | 1  |
| 5                          | escutcheon                                      | 98930000 | 0  | 1  |
| 6                          | fixing set                                      | 96393000 | 0  | 1  |
| 7                          | connecting thread G <sup>1</sup> / <sub>2</sub> | 98933000 | 0  | 1  |
| 8                          | seal                                            | 97530000 | 0  | 1  |
| 9                          | shut off unit right closing                     | 96350000 | 0  | 1  |
| 10                         | shut off unit left closing                      | 96351000 | 0  | 1  |
| 11                         | special tool                                    | 98987000 | 0  | 1  |
| 12                         | hollow set screw M4x5                           | 92846000 | 0  | 1  |
| а                          | aerator M16,5x1 (4,5 l/min)                     | 92875000 | 0  | 1  |