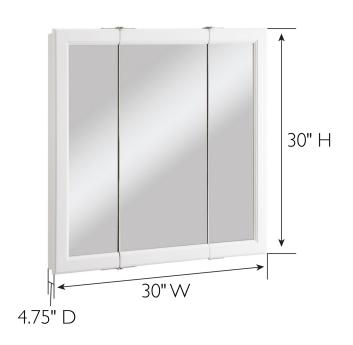

## **SPECIFICATIONS**

MATERIAL CONSTRUCTION: MDF FACE FRAME MATERIAL:

ASSEMBLY REQUIRED: No SIDES MATERIAL:

TOOLS NEEDED FOR INSTALLATION: Screwdriver BOTTOM MATERIAL: MDF

ASSEMBLED DIMENSIONS: 30" H × 30" L × 4.75" D BACK PANEL MATERIAL: MDF