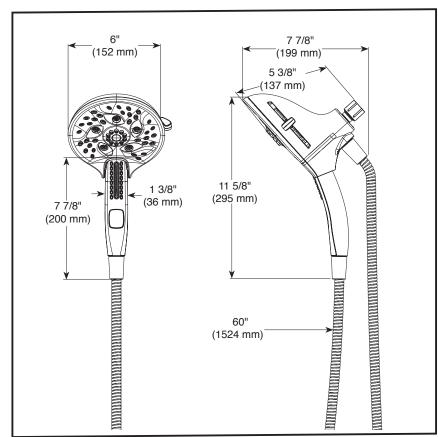

## **STANDARD SPECIFICATIONS:**

- Integrated hand shower docks securely into shower head when not in use
- Maximum 1.75 gpm @ 80 psi, 6.6 L/min @ 550 kPa (75510▲)
- Maximum 2.5 gpm @ 80 psi, 9.5 L/min @ 550 kPa (75510D▲)
- Multiple hand shower spray settings pause is a nonpositive shut-off
- Diverter lever rotates to change shower head spray settings
- Shower head diverter allows for single or shared operation of shower head (Full Body Spray in shared position) and hand shower
- 60" (1524 mm) Stainless steel hose
- 60" (1524 mm) UltraFlex® Hose (RB finish only)
- Ball connector swivel angle is 40° (20° per side)
- Fits standard ½"-14 NPT pipe fitting