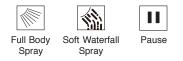

# Submitted Model No.:\_

## Specific Features:



▲ Designate proper finish suffix

#### **Shower Head Spray Patterns**



#### Hand Shower Spray Patterns



# see what Delta can do

# IN2ITION<sup>®</sup>

- 2-In-1 Shower
- 3-Spray Setting Shower Head
- 3-Spray Setting Hand Shower
- Push-Button Hand Shower Diverter

### **FEATURES:**

- Touch-Clean<sup>®</sup> Nozzles
- MagnaTite<sup>®</sup> Docking
- H<sub>2</sub>Okinetic<sup>®</sup> Technology Shower Head

## **STANDARD SPECIFICATIONS:**

- Integrated hand shower docks securely into shower head when not in use
- Maximum 1.75 gpm @ 80 psi, 6.6 L/min @ 550 kPa (75510▲)
- Maximum 2.5 gpm @ 80 psi, 9.5 L/min @ 550 kPa (75510D▲)
- Multiple hand shower spray settings pause is a nonpositive shut-off
- Diverter lever rotates to change shower head spray settings
- Shower head diverter allows for single or shared operation of shower head (Full Body Spray in shared position) and hand shower
- 60" (15