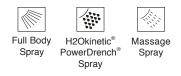

# Submitted Model No.:\_

## Specific Features:



▲ Designate proper finish suffix

#### **Shower Head Spray Patterns**



#### Hand Shower Spray Patterns



# see what Delta can do

# IN2ITION<sup>®</sup>

- 2-In-1 Shower
- 3-Spray Setting Shower Head
- 3-Spray Setting Hand Shower
- Push-Button Hand Shower Diverter

### **FEATURES:**

- Touch-Clean<sup>®</sup> Nozzles
- MagnaTite<sup>®</sup> Docking
- H<sub>2</sub>Okinetic<sup>®</sup> Technology Shower Head

## **STANDARD SPECIFICATIONS:**

- Integrated hand shower docks securely into shower head when not in use
- Maximum 1.75 gpm @ 80 psi, 6.6 L/min @ 550 kPa (75510▲)
- Maximum 2.5 gpm @ 80 psi, 9.5 L/min @ 550 kPa (75510D▲)
- Multiple hand shower spray settings pause is a nonpositive shut-off
- Diverter lever rotates to change shower head spray settings
- Shower head diverter allows for single or shared operation of shower head (Full Body Spray in shared