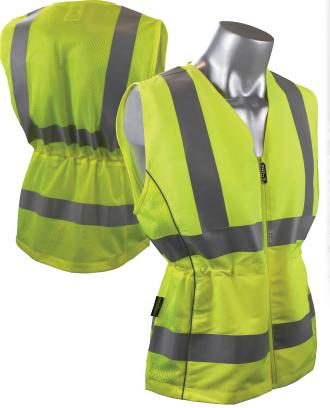

**Solution** Contoured Ladies Safety Vest TYPE R / CLASS 2 ANSI/ISEA 107-2015

Finally, a Hi-Viz safety vest designed for women complete with adjustable waist. Excellent choice for extreme work environments like asphalt paving that greatly reduce the useful life of a vest, or protection for short-term labor. Reflective stripes make workers much more noticeable in low light.

| SOLID & MESH |
|--------------|
| GREEN        |
| SVL1-2ZGD-S  |
| SVL1-2ZGD-M  |
| SVL1-2ZGD-L  |
| SVL1-2ZGD-XL |
| SVL1-2ZGD-2X |
|              |

FEATURES:

- Zipper Closure
- Silver Poly Woven Substrate Reflective Tape
- Silver Reflective Piping
- Adjustable Waistline

## POCKETS:

- 1 Interior Radio Pocket
- 2 Zippered Waist Pockets

MATERIALS:

- Front= 100% Polyester Sateen
- Back & Sides=100% Polyester Mesh

COLORS:

High-Visibility Green