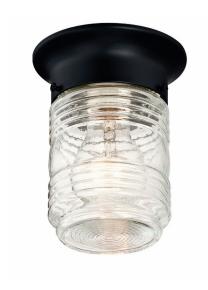

## Jelly Jar I-Light Outdoor Flush Mount Ceiling Light Black

## **SPECIFICATIONS**

MOUNTING: Flush Mount

SLOPED CEILING ADAPTABLE: Yes

LAMP TYPE 1: I lamp 60W Incandescent A19

Medium base bulb

BULB INCLUDED: N/A
WATTS PER BULB: 60W
TOTAL WATTAGE: 180W
DIMMABLE: Yes

**MATERIAL CONSTRUCTION:** Steel/Glass

GLASS/SHADE MATERIAL: Glass
GLASS/SHADE TYPE: Clear
GLASS/SHADE COLOR: Clear

LED BRIGHTNESS (LUMENS):

LED COLOR CORRELATED TEMPERATURE (CCT): N/A

LED COLOR RENDERING INDEX (CRI): N/A

LED EFFICACY: N/A

LED AVERAGE RATED LIFE: N/A