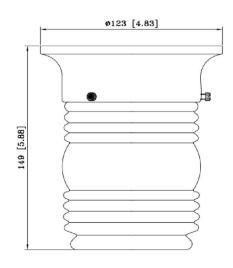

**ASSEMBLED DIMENSIONS:**  $4.83" L \times 5.88" H \times 4.83" D$ 

WEIGHT: 1.43 lbs.

BACKPLATE DIMENSIONS: N/A

CANOPY CEILING DIMENSIONS:  $1.61" \ H \times 4.8" \ W \times 4.8" \ D$ GLASS/SHADE DIMENSIONS:  $4.84" \ H \times 3.68" \ L \times 3.68" \ D$ 