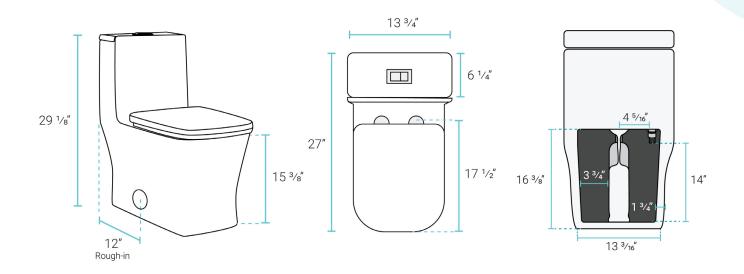

#### Installation:

- Floor mount
- Standard 12" rough-in

#### Specifications:

- N.W: 107.82 lb.

- L: 27" x W: 13 <sup>3</sup>/<sub>4</sub>" x H: 29 <sup>1</sup>/<sub>8</sub>"