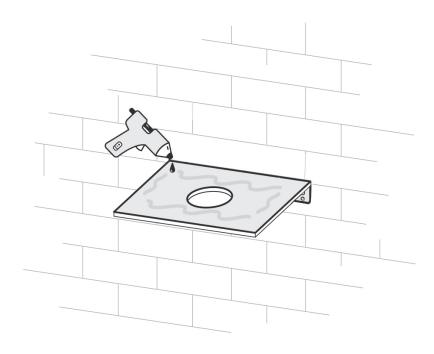

# **INCLUDED PARTS:**

1. Bolt bracket to tiled wall, ensuring the bracket is placed at level height. Be sure to tape over tiles before drilling.

2. Apply adhesive to the bracket.

3. Lower basin onto glued brackets, ensure placed centrally. Wait time: 20 minutes.