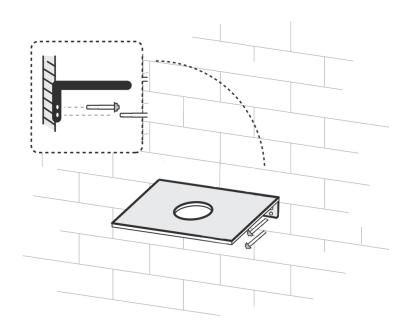

# **INCLUDED PARTS:**

1. Bolt bracket to tiled wall, ensuring the bracket is placed at level height. Be sure to tape over tiles before drilling.

2. Apply adhesive to the bracket.

3. Lower basin onto glued brackets, ensure placed centrally. Wait time: 20 minutes.