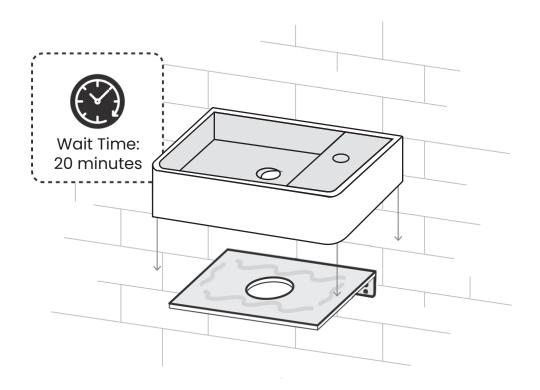

# **INCLUDED PARTS:**

1. Bolt bracket to tiled wall, ensuring the bracket is placed at level height. Be sure to tape over tiles before drilling.

2. Apply adhesive to the bracket.

3. Lower basin onto glued brackets, ensure placed centrally. Wait time: 20 minutes.