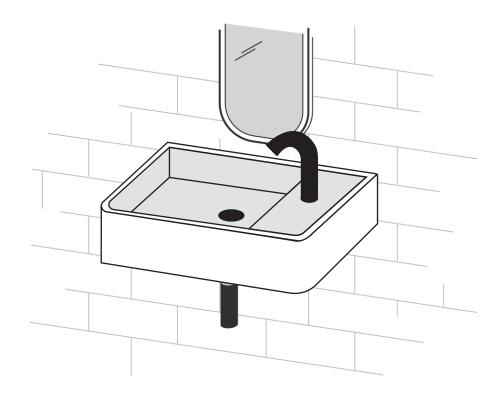

4. Carefully fit plumbing fixtures while glue dries. Glue needs 20 minutes to touch dry.