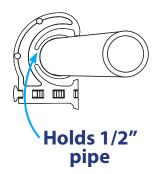

## **High-Quality**

Can hold 2 different sizes of pipe –1/2" and 3/4." Clamps come preloaded with a steel nail for mounting copper, CPVC and PEX tubing.