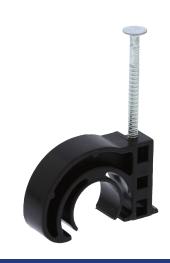

## **Dual Clamps**

## **High-Quality**

Can hold 2 different sizes of pipe –1/2" and 3/4." Clamps come preloaded with a steel nail for mounting copper, CPVC and PEX tubing.

## **Durable**

Sturdy polypropylene material is able to withstand temperatures as low as 0°F and as high as 160°F, with a maximum load of 25 lbs.