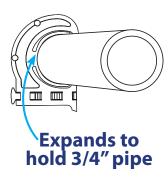

## **High-Quality**

Can hold 2 different sizes of pipe –1/2" and 3/4." Clamps come preloaded with a steel nail for mounting copper, CPVC and PEX tubing.