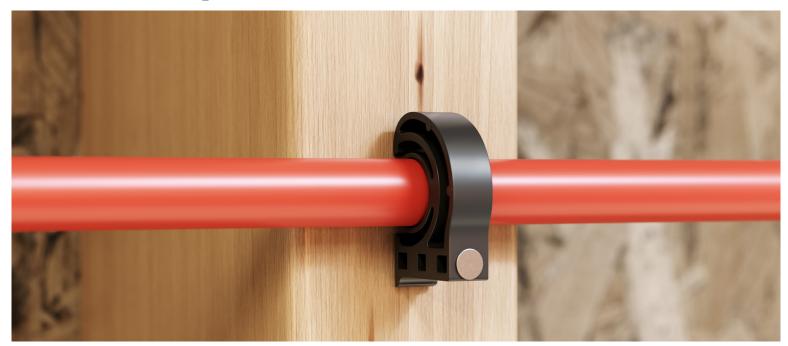

## **Dual Clamps**

## **High-Quality**

Can hold 2 different sizes of pipe –1/2" and 3/4." Clamps come preloaded with a steel nail for mounting copper, CPVC and PEX tubing.

## **Durable**

Sturdy polypropylene material is able to withstand temperatures as low as 0°F and as high as 160°F, with a maximum load of 25 lbs.