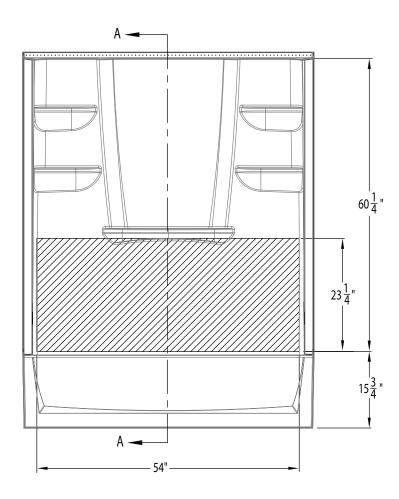

#### INSTALLATION NOTES

- 1. Install grab bars according to manufacturers installation guide.
- 2. Attach grab bars at the specified backer board locations only (see drawing below).
- 3. Right and left walls are the same, only mirrored.

Backer Board