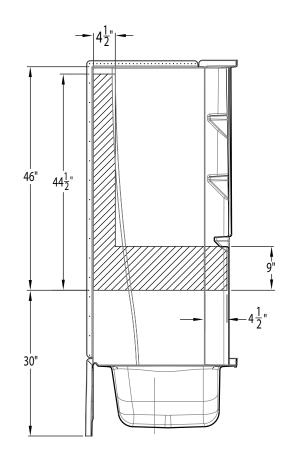

#### INSTALLATION NOTES

- 1. Install grab bars according to manufacturers installation guide.
- 2. Attach grab bars at the specified backer board locations only (see drawing below).
- 3. Right and left walls are the same, only mirrored.

Backer Board