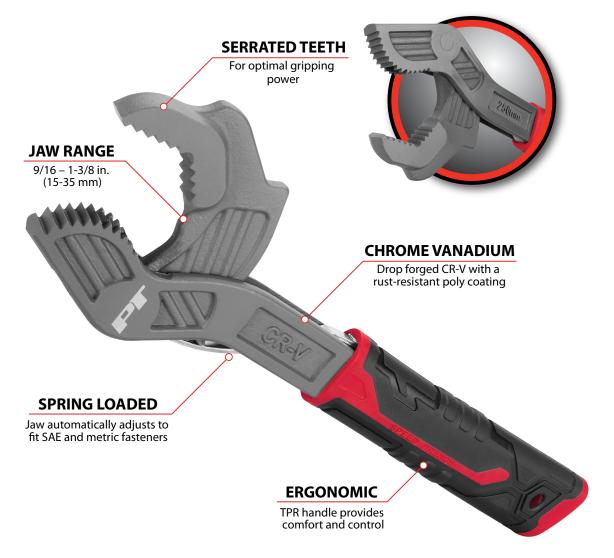

- Time-saving design uses a springloaded jaw that automatically adjusts to standard and metric fasteners 9/16 – 1-3/8 in. (15-35 mm) in diameter – no collar or wheel to adjust to the right size
- Quick and easy ratcheting action allows continuous operation without having to remove and reposition the wrench after each turn
- Compatible with most types of fasteners, including hex head, spline, star and square head nuts, bolts and screws, and even damaged fasteners.
- Precision ground serrated teeth deliver optimal gripping power
- Drop forged CR-V construction with a rust-resistant poly coating
- Ergonomic TPR handle provides comfort and control