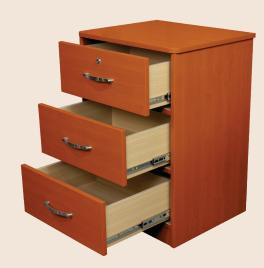

## THREE DRAWER GHTSTAND

Size: 21" W × 18" D × 30" H

Product Weight: 34 lb.

Drawers: 18" / 75 lb. Capacity

The Dynarex Three Drawer Nightstand is a premium-grade bedside cabinet designed to provide safe, convenient storage and organization in a variety of settings. The Nightstand is constructed from high-quality wood and laminate materials.

- · Constructed from high-quality wood and laminate materials for lasting reliability
- Ample drawer space for improved organization and easy retrieval of personal items
- Metal drawer slides feature 75-pound capacity for optimal durability
- · Locking top drawer comes with two keys for secure storage
- · Ventilated back allows for increased air flow through interior
- · Features rounded edges for reduced risk of injury

**12502-OA** Light Oak

12502-MH Mahogany

**12502-CH** Cherry