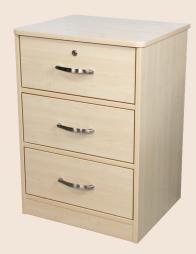

## THREE DRAWER GHTSTAND

Size: 21" W × 18" D × 30" H

Product Weight: 34 lb.

Drawers: 18" / 75 lb. Capacity

The Dynarex Three Drawer Nightstand is a premium-grade bedside cabinet designed to provide safe, convenient storage and organization in a variety of settings. The Nightstand is constructed from high-quality wood and laminate materials.

- · Constructed from high-quality wood and laminate materials for lasting reliability
- Ample drawer space for improved organization and easy retrieval of personal items
- Metal drawer slides feature 75-pound capacity for optimal durability
- · Locking top drawer comes with two keys for secure storage
- · Ventilated back allows for increased air flow through interior
- · Features rounded edges for reduced risk of injury

**12502-OA** Light Oak

12502-MH Mahogany

**12502-CH** Cherry