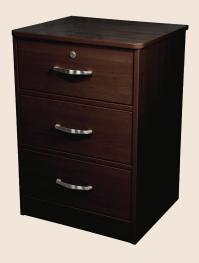

## THREE DRAWER GHTSTAND

Size: 21" W × 18" D × 30" H

Product Weight: 34 lb.

Drawers: 18" / 75 lb. Capacity

The Dynarex Three Drawer Nightstand is a premium-grade bedside cabinet designed to provide safe, convenient storage and organization in a variety of settings. The Nightstand is constructed from high-quality wood and laminate materials.

- · Constructed from high-quality wood and laminate materials for lasting reliability
- Ample drawer space for improved organization and easy retrieval of personal items
- Metal drawer slides feature 75-pound capacity for optimal durability
- · Locking top drawer comes with two keys for secure storage
- · Ventilated back allows for increased air flow through interior
- · Features rounded edges for reduced risk of injury

**12502-OA** Light Oak

12502-MH Mahogany

**12502-CH** Cherry