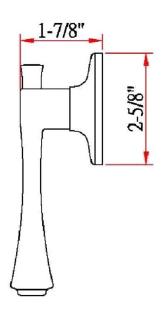

## **SPECIFICATIONS**

WARRANTY:

BHMA GRADE:

ADA COMPLIANT:

FIRE RATED:

ANSI CERTIFICATION:

MATERIAL CONSTRUCTION: Brass LOCK FUNCTION: Dummy **DEADBOLT FUNCTION:** N/A **EXTERIOR MAX PROJECTION:** 1.94" INTERIOR MAX PROJECTION: 1.94" KOB VS. LEVER: Lever KNOB DIMENSIONS: N/A LEVER LENGTH: 3.88" 2.63" H × 2.63" W × 2.63" D **ROSE DIMENSIONS:** ROSETTE / ESCUTCHEON SHAPE: Round **CROSS BORE:** 2.13" **EDGE BORE:** 1" Reversible HANDING: No REKEYABLE?: