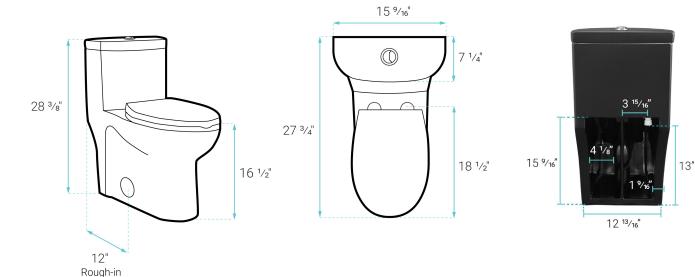

#### Installation:

- Floor mount
- Standard 12" rough-in

### Specifications:

- N.W: 88.3 lb.
- L: 27 3/4" x W: 15 9/16" x H: 28 3/8"