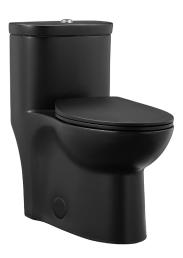

# Sublime One-Piece Toilet SM-1T205MB

Swiss Madison

#### Colors & Finishes:

- □ White: SM-1T205
- Bisque: SM-1T205BQ
- Matte Black: SM-1T205MB