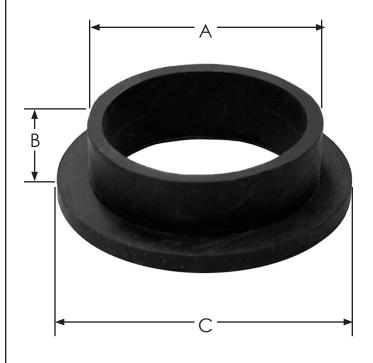

## **Closet Spud Washers**

| PART NO. | SIZE          | A                     | В    | C                     |
|----------|---------------|-----------------------|------|-----------------------|
| ☐ C27301 | 1-1/4"        | 1-5/8" ID - 1-7/8" OD | 5/8" | 1-3/4" ID - 2-1/2" OD |
| ☐ C27309 | 1-1/4" X 3/4" | 2" ID - 2-1/4" OD     | 1/2" | 1" ID - 2-3/8" OD     |