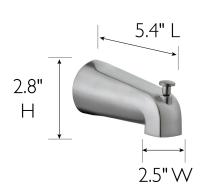

FLOW RATE:

LOW FLOW:

HANDLES CONFIGURATION:

HANDLE REACH: N/A

QUICK ATTACH INCLUDED:

**DIMENSIONS:** 2.8"  $H \times 5.4$ "  $L \times 2.5$ " D

**WARRANTY:** 5-Year limited warranty

UPC CERTIFICATION NAME: N/A
ANSI CERTIFICATION: N/A
WATERSENSE: No
ASME: Yes
AB-1953 LEAD FREE: N/A
ADA COMPLIANT: N/A