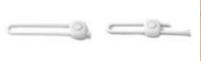

- Prominent decoy button can be pushed by child, with no effect
- Flexible surface hides functional buttons in plain sight
- Easy installation with no drilling required
- Simple one-hand operation
- Fits on both cabinet knobs and handle pulls
- Adjusts to fit cabinets with up to 4.5" apart