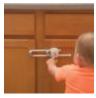

- Prominent decoy button can be pushed by child, with no effect
- Flexible surface hides functional buttons in plain sight
- Easy installation with no drilling required
- Simple one-hand operation
- Fits on both cabinet knobs and handle pulls
- Adjusts to fit cabinets with up to 4.5" apart