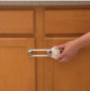

- Prominent decoy button can be pushed by child, with no effect
- Flexible surface hides functional buttons in plain sight
- Easy installation with no drilling required
- Simple one-hand operation
- Fits on both cabinet knobs and handle pulls
- Adjusts to fit cabinets with up to 4.5" apart