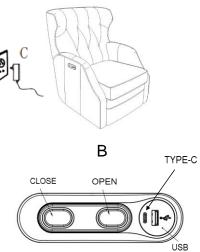

Step 3:Attached the outside back along the bottom rear of the base frame with the pre attached velcro; Connect the connector from motor to the power cord and transformer. then it's ready to use.