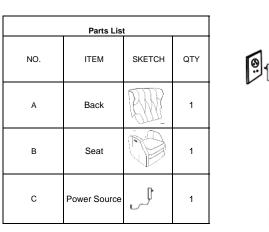

Read all instruction and study the drawing carefully before starting the assembly process.

Step 1: Parts list on the below

A

Step 2:Attached the KD back to the base frame by aligning the mechanism receivers with the mechanism post as seen in the drawing below. After aligning both sides, push firmly in a downward motion until a clicking sound is heard. The sound indicates the back is lock to the base frame. Please make sure both sides are locked in position.