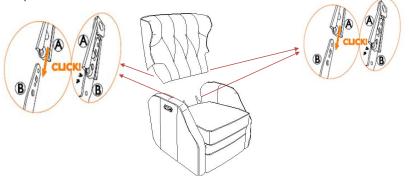

Read all instruction and study the drawing carefully before starting the assembly process.

Step 1: Parts list on the below

A

Step 2:Attached the KD back to the base frame by aligning the mechanism receivers with the mechanism post as seen in the drawing below. After aligning both sides, push firmly in a downward motion until a clicking sound is heard. The sound indicates the back is lock to the base frame. Please make sure both sides are locked in position.