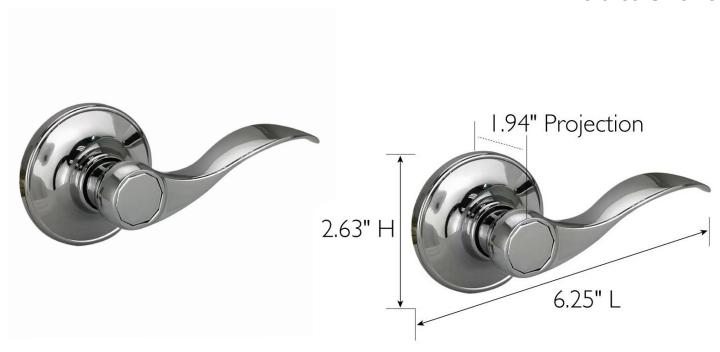

## **SPECIFICATIONS**

MATERIAL CONSTRUCTION: **KEYWAY:** Brass LOCK FUNCTION: **REMOVABLE CORE:** Dummy Lever LATCH FACEPLATE: **DEADBOLT FUNCTION:** N/A LATCH BACKSET: **EXTERIOR MAX PROJECTION:** 1.94" INTERIOR MAX PROJECTION: 1.94" LATCH TYPE: KNOB VS. LEVER: Lever KNOB DIMENSIONS: N/A # PINS IN CYLINDER: LEVER LENGTH: ANTI-BUMP PIN INSTALLED: 3.67" 2.63" H x 2.63" W # KEYS INCLUDED: **ROSE DIMENSIONS:** 