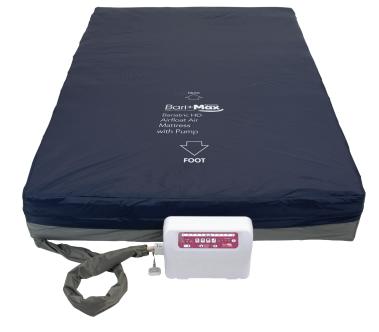

## BARIATRIC AIRFLOAT AIR MATTRESS WITH PUMP

- Designed to help prevent and relieve pressure wounds
- Equipped with sixteen 10" pressure cycling air cells, and four static cells at the head section
- Features four inflation modes: alternating cycle, static mode, seat function, and max firm
- Alternating pressure helps to redistribute weight for improved circulation
- Static mode provides steady, consistent pressure throughout all air cells
- Seat function adjusts the alternating air cells for ideal support in a seated position
- Max firm feature fills the air cells to the maximum firmness for safe transfers
- Digital button pump features 10, 15, 20 and 25-minute cycle times
- Audible alarm sounds to alert in case of power failure or malfunction
- Limited Warranty: 24 Months (10445 & 10446), 36 Months (10439)
- HCPCS: E0277

## WEIGHT CAPACITY

- **850 lb.** (10445-10446)
- 1000 lb. (10439)