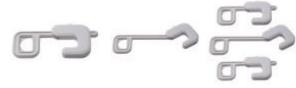

## Safety (157) Secure Mount Cabinet Lock (3pk)

- Child-resistant lock helps keeps cabinets off limits
- Works on cabinets with handles or knobs
- Easy for adults to use and install
- Remains attached at all times, but hangs conveniently out of the way when not in use
- Attaches easily to knobs with no drilling required
- Adjusts to fit cabinets with knobs or handles up to 4.5" apart