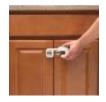

## Safety (157) Secure Mount Cabinet Lock (3pk)

- Child-resistant lock helps keeps cabinets off limits
- Works on cabinets with handles or knobs
- Easy for adults to use and install
- Remains attached at all times, but hangs conveniently out of the way when not in use
- Attaches easily to knobs with no drilling required
- Adjusts to fit cabinets with knobs or handles up to 4.5" apart