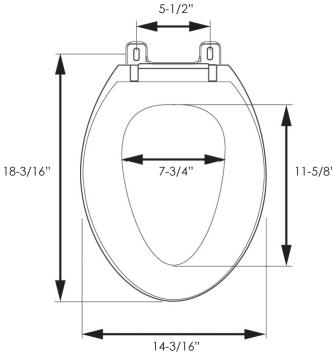

## **Product Specifications**

- Category: Residential
- Hinge Design: Slow-Close
- Ring Thickness: 5/8"
- Ring Thickness with Bumper: 7/8"
- Height from Porcelain: 1-3/4"
- Compatibility: ANSI Standard Toilet