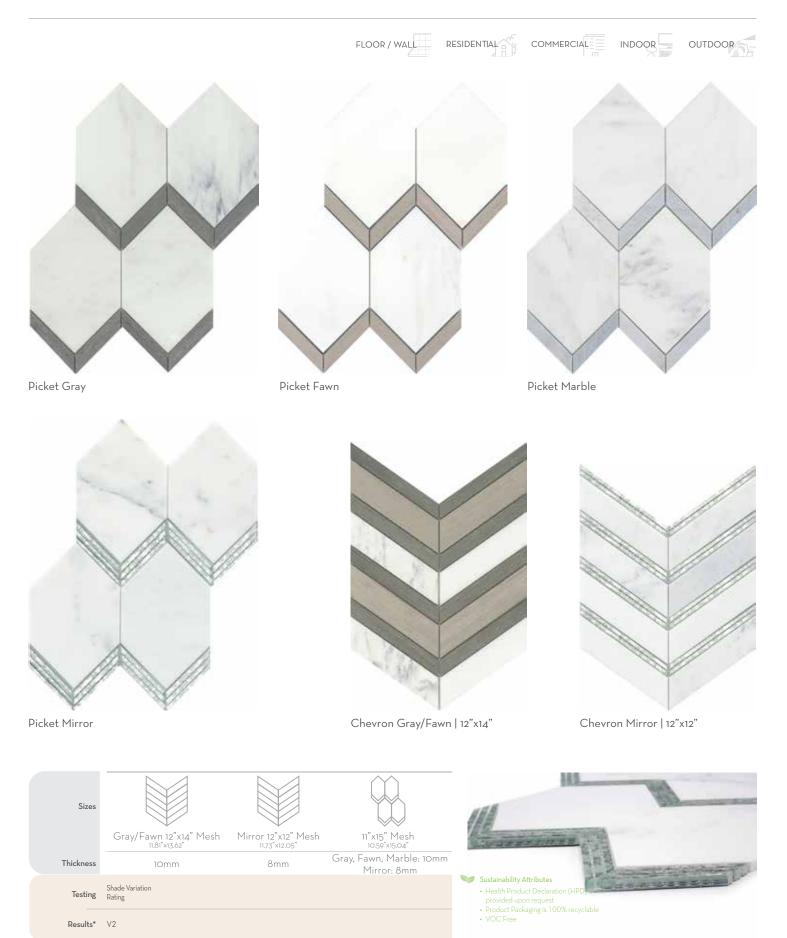

ORNAMI<sup>TM</sup>
Glazed Ceramic Mosaic

 $<sup>{}^*\!</sup>For more information visit www.emser.com. Always consult a professional for proper usage and installation.$ 

Picket $^{\text{M}}$  is inspired by the simplistic angles of a picket fence in a shimmering glass mosaic pattern. With warm tones, the collection exudes a contemporary approach to wall design.