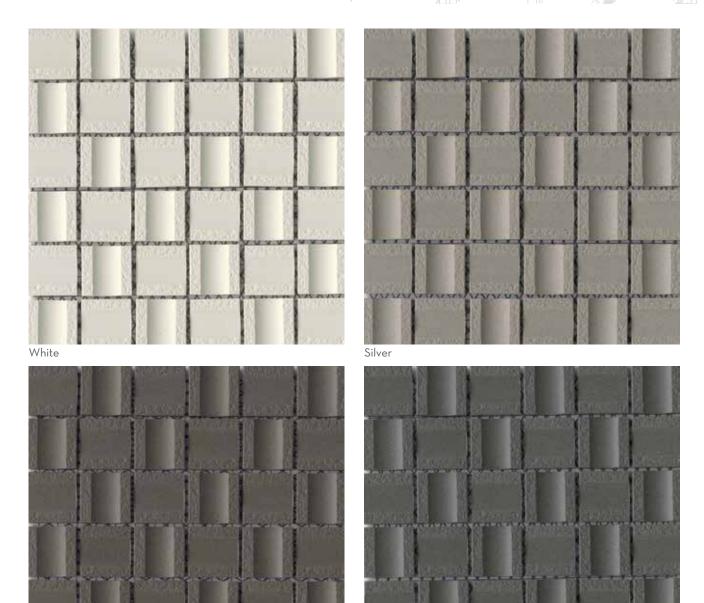

Modan<sup>™</sup> porcelain tile is a study in the power of contrasts – smooth and concave, rough and matte, light and shadow. Simple in concept with an appreciation for modern design, Modan calls to the senses, while enhancing any space where this unique tile lives. Four rich colors open the door to possibility.