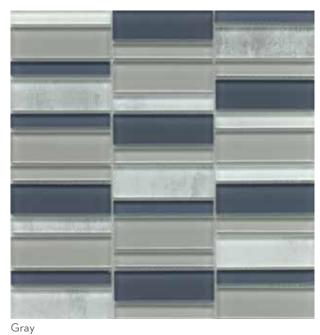

## L'AMOUR<sup>TM</sup> Recycled Glass Mosaic

WALL

RESIDENTIAL

COMMERCIAL

 $<sup>{}^*\!</sup>For more information visit www.emser.com. Always consult a professional for proper usage and installation.$ 

LaVie<sup>™</sup> embraces the beauty in uniqueness. The series features a dynamic stacked vertical mosaic pattern in glass mosaic.

 $<sup>{}^*\!</sup>For more information visit www.emser.com. Always consult a professional for proper usage and installation.$ 

Link<sup>™</sup> groutless stone mosaic provides a unique, three dimensional stone look in an easy-to-install format. The beautiful, yet durable, marble stone is ideal for any application. Available in Hex, Cube, Herringbone, Linear designs as well as a modern look with metal accents.