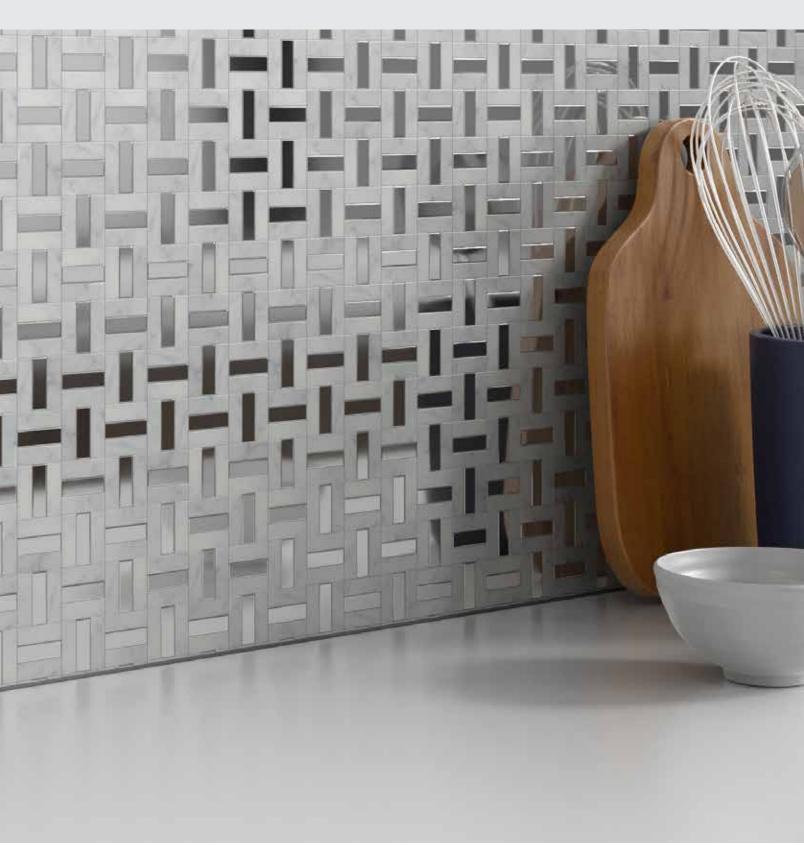

 $<sup>{}^*\!</sup>For more information visit www.emser.com. Always consult a professional for proper usage and installation.$ 

Link<sup>™</sup> groutless stone mosaic provides a unique, three dimensional stone look in an easy-to-install format. The beautiful, yet durable, marble stone is ideal for any application. Available in Hex, Cube, Herringbone, Linear designs as well as a modern look with metal accents.