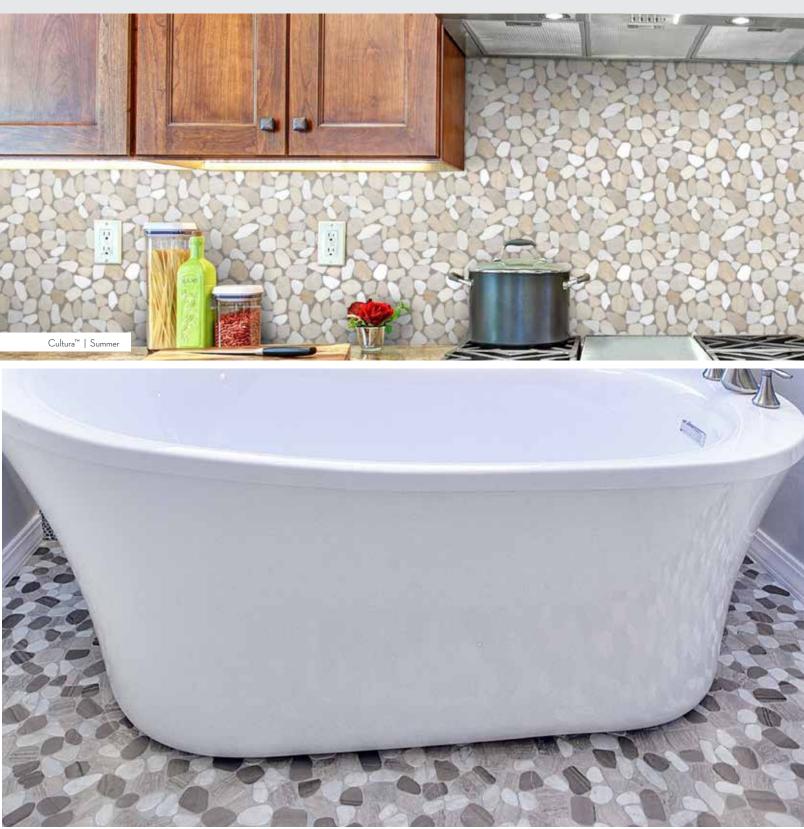

CUADRO<sup>TM</sup>
Glazed Porcelain Mosaic

 $<sup>\</sup>hbox{\rm *For more information visit www.emser.com. Always consult a professional for proper usage and installation.}$ 

Cultura<sup>™</sup> is comprised of first-rate natural stone that is fabricated into an intriguing pebble configuration. An array of solid colors and blends are available in a subtly honed finish on an interlocking mesh.

## CULTURA<sup>TM</sup> Pebbles Mosaic

Chronos Poseidon

10"x12" Mesh 10.28"x11.49" Thickness 8mm Shade Variation Rating Testing Results\* V2

<sup>\*</sup>For more information visit www.emser.com. Always consult a professional for proper usage and installation.