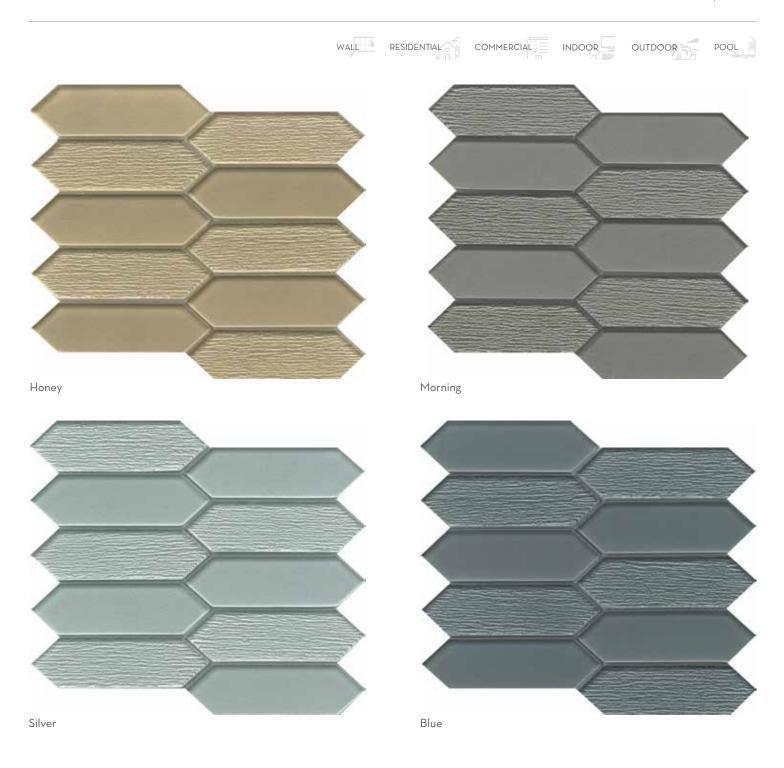

al shape, and the color palette itself, inspires. Whether you mixand-match or choose one – the possibilities are endless. Omni is available in three colors.

OMNI<sup>TM</sup>
Glazed Porcelain Mosaic







\*For more information visit www.emser.com. Always consult a professional for proper usage and installation.

Ornami<sup>™</sup> offset ceramic mosaic is special in every way. Perfectly imperfect design and innovative striping feature prominently. It's a timeless choice evoking architectural design that is still relevant for today's trends. That's the beauty of great design. Available in six eye-catching colors, including deep jewel tones of red, blue and green. This unique tile is sure to decorate any room and enhance everything around it.

ORNAMI<sup>TM</sup>
Glazed Ceramic Mosaic







 $<sup>{}^*\!</sup>For more information visit www.emser.com. Always consult a professional for proper usage and installation.$ 

Picket $^{\text{M}}$  is inspired by the simplistic angles of a picket fence in a shimmering glass mosaic pattern. With warm tones, the collection exudes a contemporary approach to wall design.







 $<sup>{}^*\!</sup>For more information visit www.emser.com. Always consult a professional for proper usage and installation.$ 

Let the love affair with herringbone continue, starring Regala  $^{\text{TM}}$  mosaic tile. Options abound with this collection, enabling chevron and offset patterns, along with a special mini version. The full offering pops with soft neutrals as well as color options in perennial favorites, blue and green.

Regala™ | Present Offset