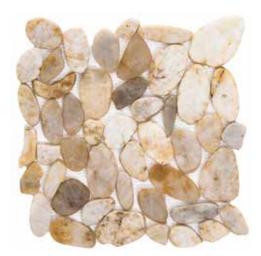

POOL

Natural Blend

Cream

4 Color Blend

Black

<sup>\*</sup>For more information visit www.emser.com. Always consult a professional for proper usage and installation.

Rivera Pebbles<sup>™</sup> recalls the burnished stones that grace the famous beaches along the French Riviera. Available on interlocking mesh, Rivera Pebbles<sup>™</sup> brings a relaxed harmony to interior spaces.

#### RIVERA PEBBLES™

Flat Pebble Mosaic

<sup>\*</sup>For more information visit www.emser.com. Always consult a professional for proper usage and installation.

The clean, natural design aesthetic of  $Source^{TM}$  is amplified through its neutral color palette. The contemporary shapes and smooth, matte finish make Source the tile of choice.