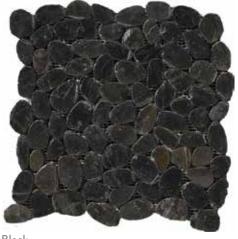

POOL

Natural Blend

Cream

4 Color Blend

Black

<sup>\*</sup>For more information visit www.emser.com. Always consult a professional for proper usage and installation.

Rivera Pebbles<sup>™</sup> recalls the burnished stones that grace the famous beaches along the French Riviera. Available on interlocking mesh, Rivera Pebbles<sup>™</sup> brings a relaxed harmony to interior spaces.

#### RIVERA PEBBLES™

Flat Pebble Mosaic

<sup>\*</sup>For more information visit www.emser.com. Always consult a professional for proper usage and installation.

The clean, natural design aesthetic of  $Source^{TM}$  is amplified through its neutral color palette. The contemporary shapes and smooth, matte finish make Source the tile of choice.