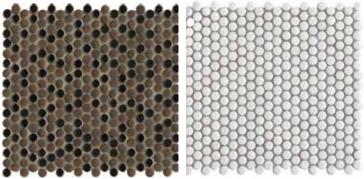

Confetti II™ offers solid and multicolor blends in penny round and hexagon mosaics. This series can be used on its own to make a statement or as a decorative accent.

### CONFETTI II™

Recycled Glass & Porcelain Mix Mosaic

 $<sup>\</sup>hbox{^*For more information visit www.emser.com. Always consult a professional for proper usage and installation.}$ 

Reminiscent of a classic Shaker door style, Cuadro™ features a beautifully decorative look with all the benefits of tile. Popular blues, in both Royal and Sky, as well as a host of neutrals offer a desirable color palette. And for those more in tune with modern and transitional aesthetics, Cuadro is also available in a clean "frameless" look.