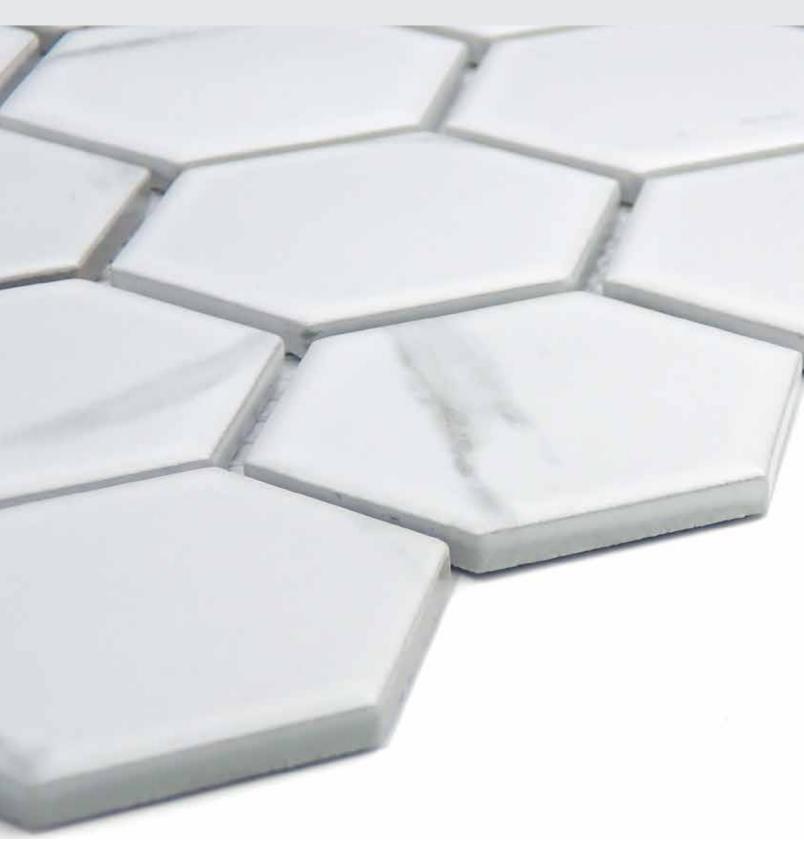

## BIZOU™ Groutless Marble Mosaic

 $<sup>{}^*\!</sup>For more information visit www.emser.com. Always consult a professional for proper usage and installation.$ 

Results\* V2

With an interesting mix of materials, Catalyst™ creates an exclusive collection of surface effects. This line presents an array of options using hexagon shaped mosaics and combinations of textures made of glass, cast stone and natural stone.

# CATALYST<sup>TM</sup> Resin Cast Stone & Glass Mosaic

 $<sup>\</sup>hbox{^*For more information visit www.emser.com. Always consult a professional for proper usage and installation.}$ 

Charisma $^{\text{TM}}$  captures the modern mosaic with picket, linear, and herringbone motifs. A wide array of soft tones alternate in varying degrees for lively visual appeal. The contemporary glass mosaic series is a blend of gloss and matte finish.