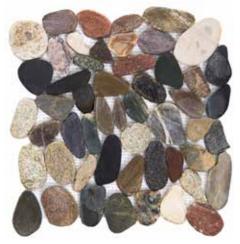

POOL

Natural Blend

Cream

4 Color Blend

Black

<sup>\*</sup>For more information visit www.emser.com. Always consult a professional for proper usage and installation.

Rivera Pebbles<sup>™</sup> recalls the burnished stones that grace the famous beaches along the French Riviera. Available on interlocking mesh, Rivera Pebbles<sup>™</sup> brings a relaxed harmony to interior spaces.

#### RIVERA PEBBLES™

Flat Pebble Mosaic

<sup>\*</sup>For more information visit www.emser.com. Always consult a professional for proper usage and installation.

The clean, natural design aesthetic of  $Source^{TM}$  is amplified through its neutral color palette. The contemporary shapes and smooth, matte finish make Source the tile of choice.