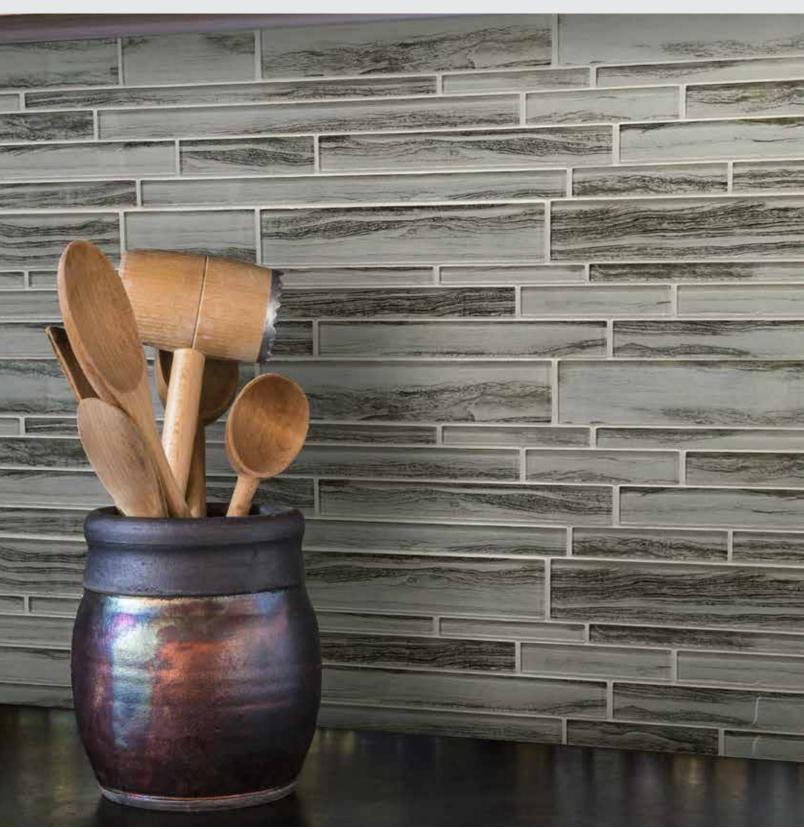

 $\mathsf{Zen}^\mathsf{TM}$  is an alluring glass mosaic series that encapsulates contemporary motifs. High-definition printing achieves soothing movement influenced by marble and wood looks. Inspiring peaceful interiors,  $\mathsf{Zen}^\mathsf{TM}$  is ideal for kitchen and bath surfaces and backsplashes.

ZEN<sup>TM</sup>
Glass Mosaic