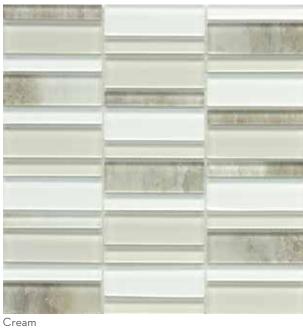

 $<sup>{}^*\!</sup>For more information visit www.emser.com. Always consult a professional for proper usage and installation.$ 

Alluro<sup>™</sup> is a modern re-creation of parquet style design, using a variety of unique and eye-catching marble mosaics. Available in varying shades of silver and cream, Alluro is a fresh take on a traditional marble look. Available in 9"x9" and 12"x12" sizes