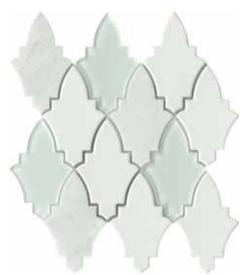

POOL

 $<sup>^*</sup>$ For more information visit www.emser.com. Always consult a professional for proper usage and installation.

Motifs of Morocco are easily recognizable in this namesake tile. Arabesque shapes in both warm and cool tones add a classic accent to any wall or backsplash application.

 $<sup>{}^*\!</sup>For more information visit www.emser.com. Always consult a professional for proper usage and installation.$ 

Arabesque, petal, and wave motifs are the backbone for Mythos™. The Greek mythology-inspired collection features classic shapes perfect for decorative looks at home. Available in black, gray and white for a seamless fit into any design - while still making a signature impact.