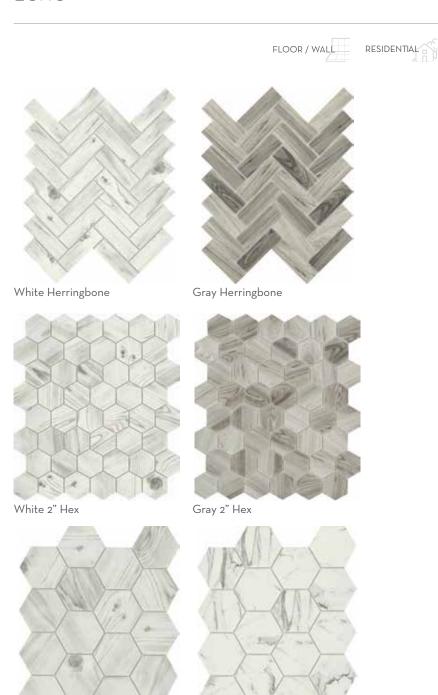

natural stone that is fabricated into an intriguing pebble configuration. An array of solid colors and blends are available in a subtly honed finish on an interlocking mesh.

## CULTURA<sup>TM</sup> Pebbles Mosaic















Chronos Poseidon

10"x12" Mesh 10.28"x11.49" Thickness 8mm Shade Variation Rating Testing Results\* V2



<sup>\*</sup>For more information visit www.emser.com. Always consult a professional for proper usage and installation.

Intricate geometrics inspired by retro patterns find new form in Diva™. Bold motifs feature a splash of metallic bling for a true statement in decorative mosaic design. Four available colors offer a multi-dimensional focal point for your next project.

DIVA<sup>TM</sup>
Glazed Ceramic Mosaic



White 3"Hex

OUTDOOR

POOL

COMMERCIA

INDOOR





Calcata 3"Hex







Echo™ portrays a dynamic union of shape, pattern, and sustainability. Hexagon and herringbone mosaic tiles are crafted entirely of recycled white, and gray glass. Finished with high-definition inkjets of wood grain and Calacata marble patterns, the glass mosaic series is ideal for kitchen and bath surfaces.

#### ECHO™ Recycled Glass Mosaic



Gray





Navy

 $<sup>{}^*\!</sup>For more information visit www.emser.com. Always consult a professional for proper usage and installation.$ 









Not Pictured: Calacata Thicket Nero Penny Nero Picket Nero Shell Nero 4" Hex Nero 2" Hex



 $<sup>{}^*\!</sup>For more information visit www.emser.com. Always consult a professional for proper usage and installation.$ 

Equal parts artistic and modern, Elegan<sup>™</sup> mos