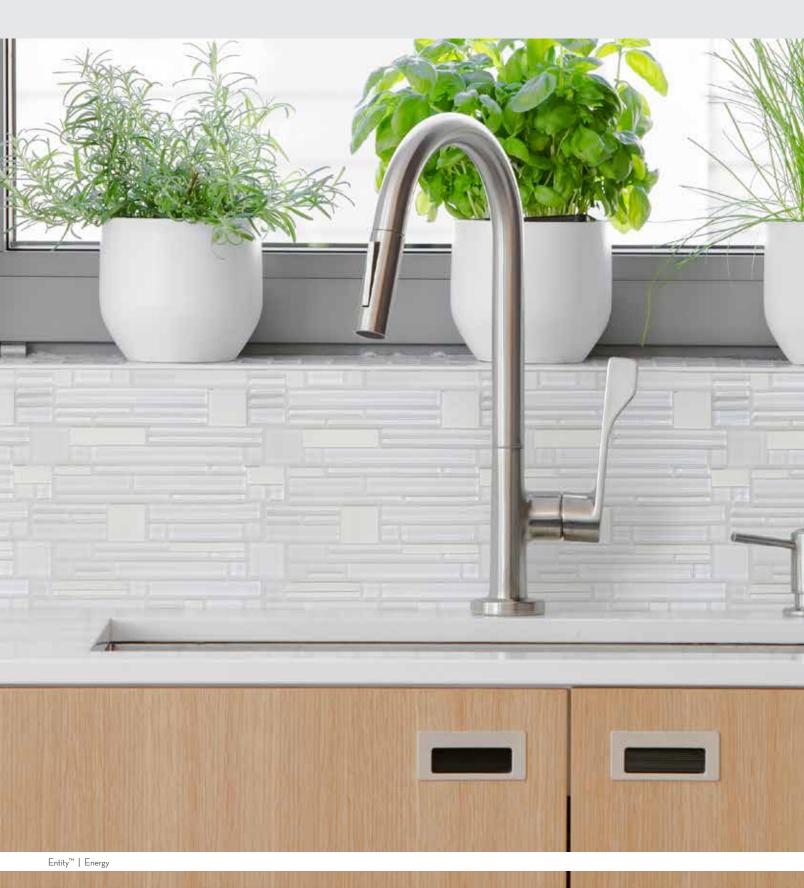

ELEGAN™

Glazed Porcelain Mosaic

RESIDENTIAL

Spirit

Gusto

Vigor Zest

 $<sup>{}^*\!</sup>For more information \textit{visit} www.emser.com. Always consult a professional for proper usage and installation.$ 

Entity $^{\text{TM}}$  is a stylish combination of glass and stone creating stunning mosaics. This look is achieved with intriguing color options and a unique design.

Sustainability Attributes

6mm

Shade Variation Rating

Thickness

Testing

Results\* V2

Feature  $^{\mathsf{TM}}$  is a groutless stone mosaic that is easy to install and turns an ordinary wall into a showpiece. The unique texture, color and three dimensional look of Feature  $^{\mathsf{TM}}$  provides depth and warmth to any installation.