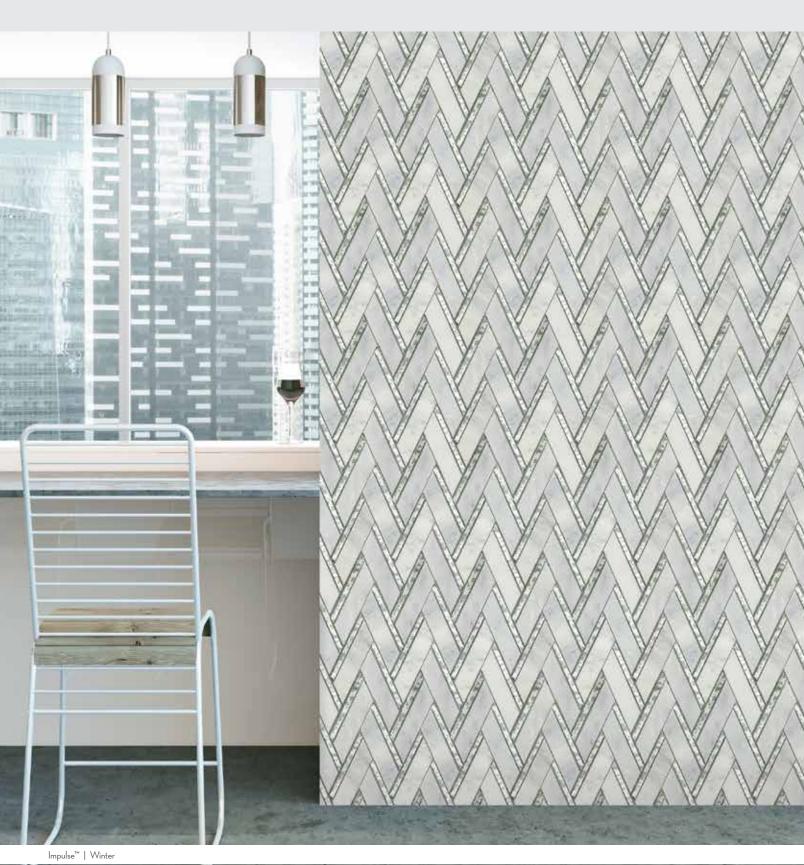

IMPACT™

Glazed Porcelain Mosaic

POOL

OUTDOOR

INDOOR

 $<sup>{}^*\!</sup>For\,more\,information\,visit\,www.emser.com.\,Always\,consult\,a\,professional\,for\,proper\,usage\,and\,installation.$ 

Chevron patterns continue to bring a contemporary viewpoint to interiors. The result: a simple and seamless installation for a striking look that is both modern and cool. Available in four colorways: Cream, Blue, Winter, and White.

#### IMPULSE™

Marble, Limestone & Antique Mirrored Glass Mosaic

Sustainability Attributes

Infinity  $^{\text{TM}}$  is a glass mosaic series featuring soothing colors, perfect for any design application and space.