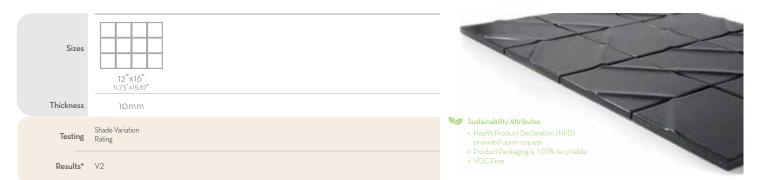

KINETIC™ Glazed Ceramic Mosaic

 $<sup>\</sup>hbox{\rm *For more information visit www.emser.com. Always consult a professional for proper usage and installation.}$ 

Kumito $^{\mathsf{TM}}$  is a timeless ceramic chevron mosaic tile that comes in two distinct colors. The classic choice for both traditional and contemporary design schemes, Kumito provides a simple and clean look with a matte finish. This chevron mosaic is the perfect accent to any wall.

Triad

8mm

8mm

8mm

8mm

Thickness 8mm

Results\* V1

Shade Variation Rating Testing

8mm

#### Sustainability Attributes

<sup>\*</sup>For more information visit www.emser.com. Always consult a professional for proper usage and installation.

L'Amour<sup>™</sup> recycled glass tile marks the convergence of versatile shapes with sustainability. Fall in love with the family of seven classic shapes including picket, diamond, leaf, triad, kaleidoscope and more. Available in four sizes for maximum adaptability for your next renovation project.