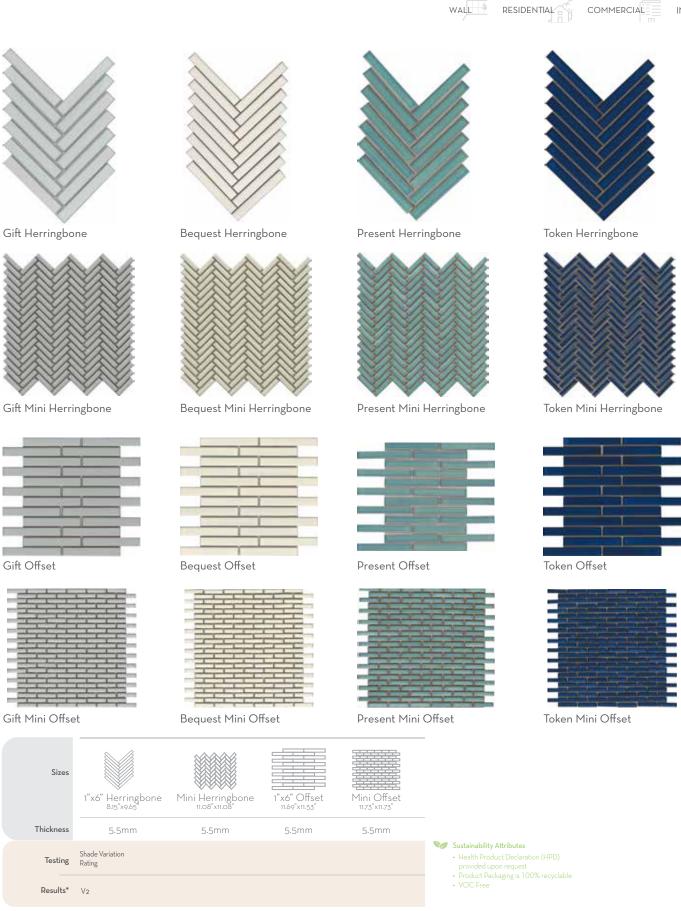

 $<sup>{}^*\!</sup>For more information visit www.emser.com. Always consult a professional for proper usage and installation.$ 

Let the love affair with herringbone continue, starring Regala  $^{\text{TM}}$  mosaic tile. Options abound with this collection, enabling chevron and offset patterns, along with a special mini version. The full offering pops with soft neutrals as well as color options in perennial favorites, blue and green.

Regala™ | Present Offset

## REGALA™ Glazed Porcelain

| Sizes     | 9"x10" Mesh<br>9.06"x10"  | = |
|-----------|---------------------------|---|
| Thickness | 8mm                       |   |
| Testing   | Shade Variation<br>Rating |   |
| Results*  | V <sub>3</sub>            |   |