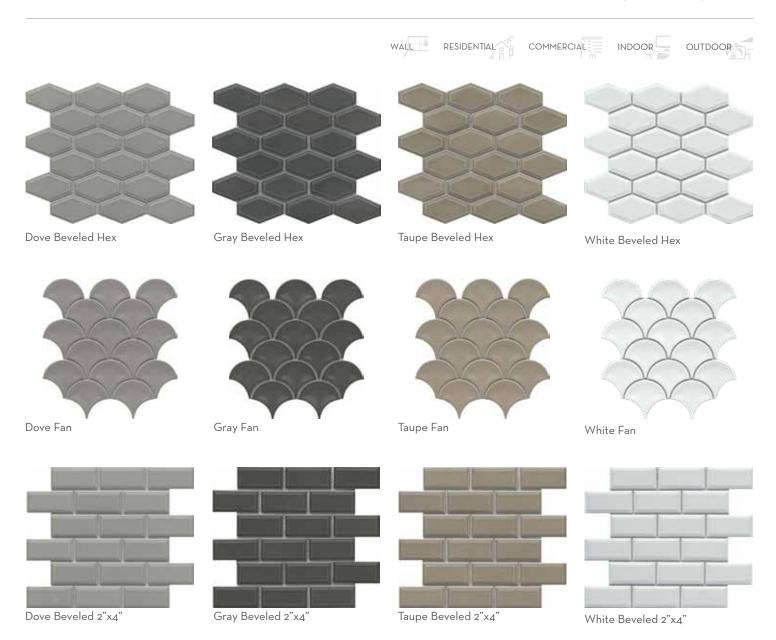

Sustainability Attributes

<sup>\*</sup>For more information visit www.emser.com. Always consult a professional for proper usage and installation.

Reward<sup>™</sup> porcelain tile celebrates geometric shapes with classic elongated hexagons, bricks and curvy fish scales. Even in simplicity, these tiles are styled to make a signature and durable moment for those investing in their next home renovation or design project.

### REWARD™ Glazed Porcelain Mosaic

 $<sup>\</sup>hbox{^*For more information visit www.emser.com. Always consult a professional for proper usage and installation.}$ 

Give any room a patterned, finished look with the classic simplicity of Rezone $^{\text{TM}}$ . The clean lines of this all white or all black mosaic add a sense of calm and order in a range of applications.