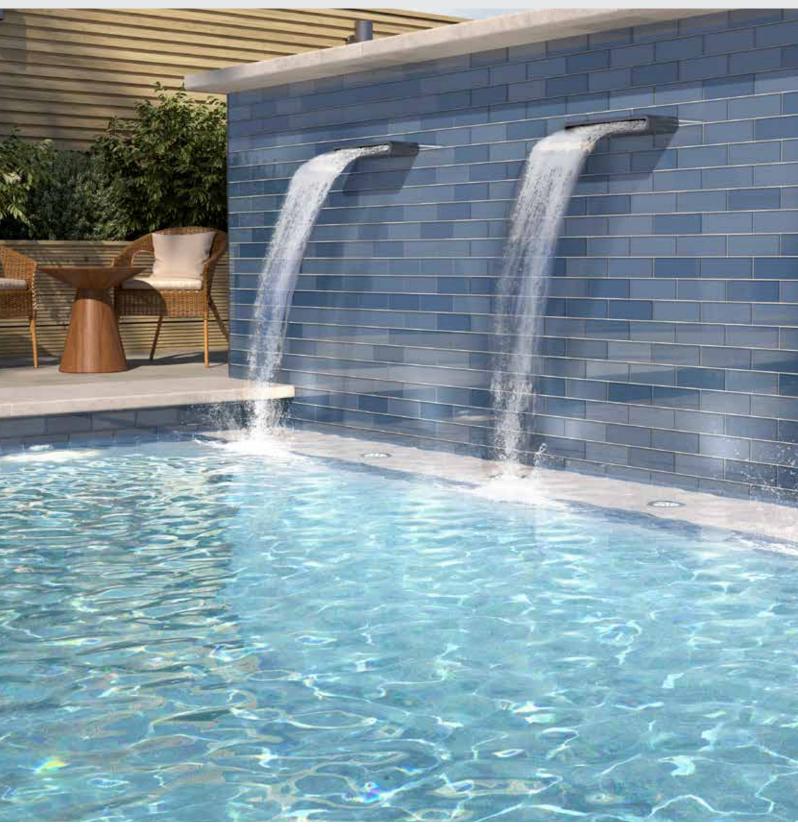

# GLITZ<sup>TM</sup> Glass & Metal Mosaic

 $<sup>\</sup>hbox{^*For more information visit www.emser.com. Always consult a professional for proper usage and installation.}$ 

Inspired by the rich colors found in deep water,  $H2O^{\text{TM}}$  is a fresh take on subway tiles in a clean, modern mosaic.

RESIDENTIAL

COMMERCIA

INDOOR

OUTDOOR

POOL

Fawn

Gray

White