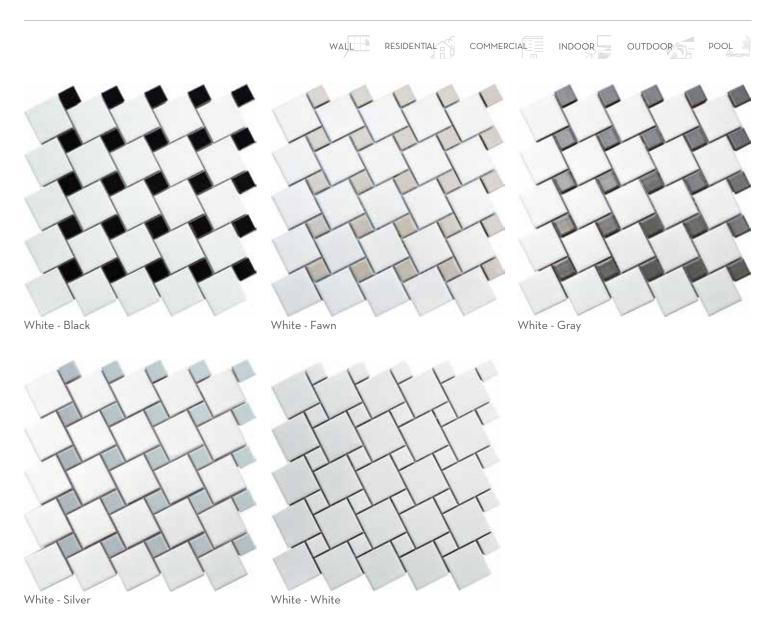

The clean, striking look of Influence  $^{\text{TM}}$  offers a retro vibe in a traditional mosaic. A variety of classic shapes from penny tile to arabesque inspire striking designs. The glossy finish provides enhanced visual interest.

### INFLUENCE™

Glazed Porcelain Mosaic

 $<sup>{}^*\!</sup>For\,more\,information\,visit\,www.emser.com.\,Always\,consult\,a\,professional\,for\,proper\,usage\,and\,installation.$ 

Intrigue  $^{\text{TM}}$  is inspired by the layers of texture that arise in mixed-material mosaics. A range of neutral overtones are woven together in two design-forward shapes.