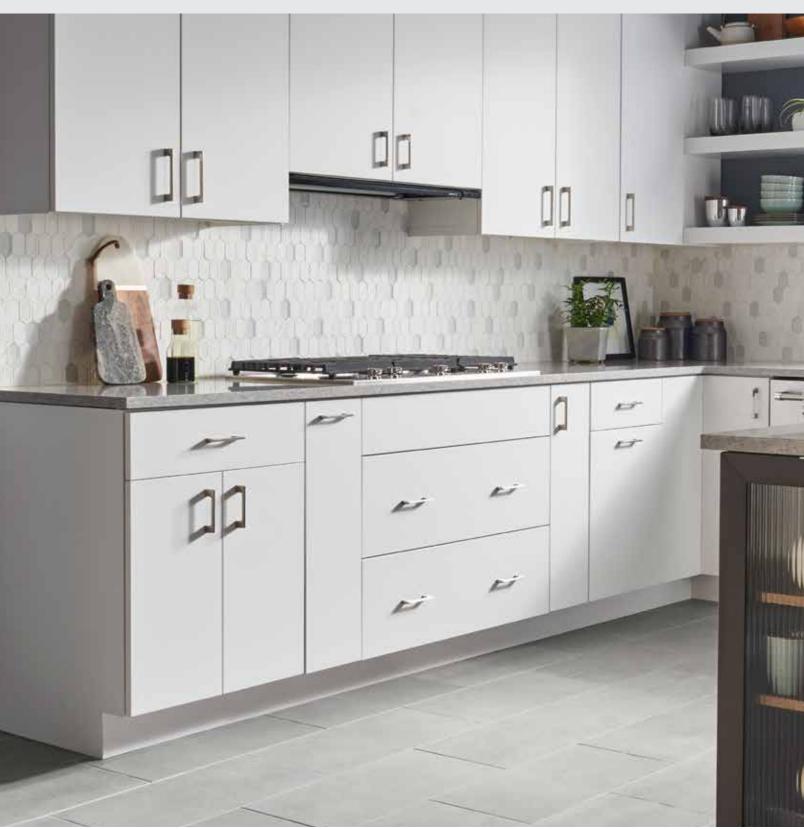

the beauty in uniqueness. The series features a dynamic stacked vertical mosaic pattern in glass mosaic.







 $<sup>{}^*\!</sup>For more information visit www.emser.com. Always consult a professional for proper usage and installation.$ 

Link<sup>™</sup> groutless stone mosaic provides a unique, three dimensional stone look in an easy-to-install format. The beautiful, yet durable, marble stone is ideal for any application. Available in Hex, Cube, Herringbone, Linear designs as well as a modern look with metal accents.

LINK<sup>TM</sup>
Marble Groutless Mosaic











Literati<sup>™</sup> combines the elements of glass and stone in a striking pattern. Various textures and stone blends add character and charm to this unique collection of mosaics.

# LITERATI™ Resin Cast Stone Mosaic









 $<sup>\</sup>hbox{^*For more information visit www.emser.com. Always consult a professional for proper usage and installation.}$ 

Lustrous color shines through in this exclusive glass and stone mosaic line. Lucente $^{\text{TM}}$  can be used on its own or combined with wall tile to make a lasting impression.









\*For more information visit www.emser.com. Always consult a professional for proper usage and installation.



Inspired by European architecture and design, Masquerade  $^{\!\scriptscriptstyle{\mathsf{TM}}}$  is a festive pattern conveyed in an intricately textured and dimensional glazed ceramic mosaic.

# MASQUERADE™ Ceramic Mosaic



RESIDENTIAL

COMMERCIA

INDOOR

POOL



<sup>\*</sup>For more information visit www.emser.com. Always consult a professional for pr