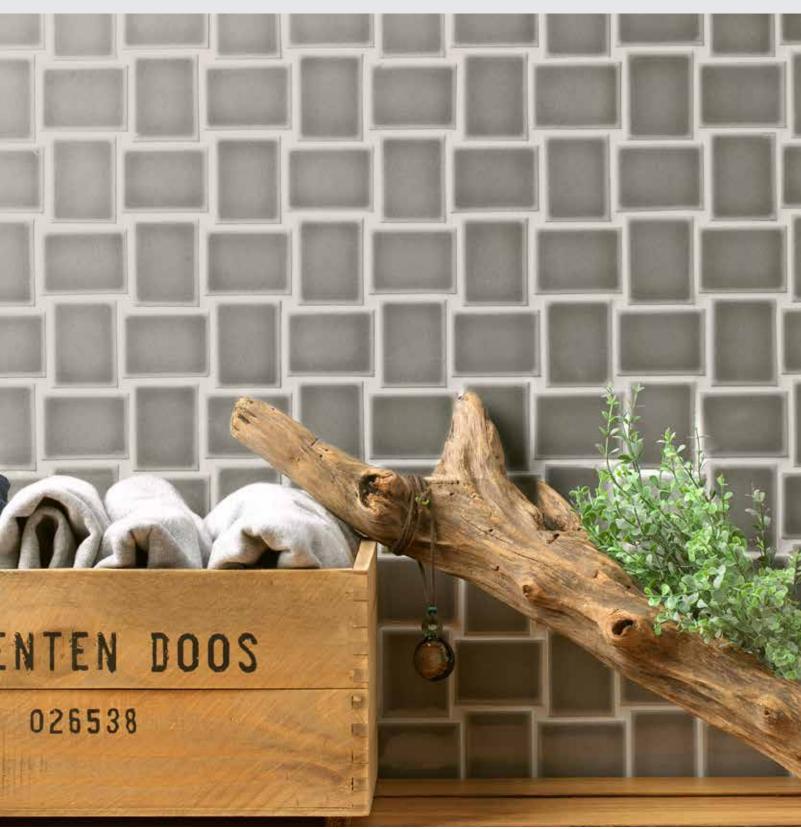

DIVA<sup>TM</sup>
Glazed Ceramic Mosaic

White 3"Hex

OUTDOOR

POOL

COMMERCIA

INDOOR

Calcata 3"Hex

Echo™ portrays a dynamic union of shape, pattern, and sustainability. Hexagon and herringbone mosaic tiles are crafted entirely of recycled white, and gray glass. Finished with high-definition inkjets of wood grain and Calacata marble patterns, the glass mosaic series is ideal for kitchen and bath surfaces.

#### ECHO™ Recycled Glass Mosaic

Gray

Navy

 $<sup>{}^*\!</sup>For more information visit www.emser.com. Always consult a professional for proper usage and installation.$ 

Not Pictured: Calacata Thicket Nero Penny Nero Picket Nero Shell Nero 4" Hex Nero 2" Hex