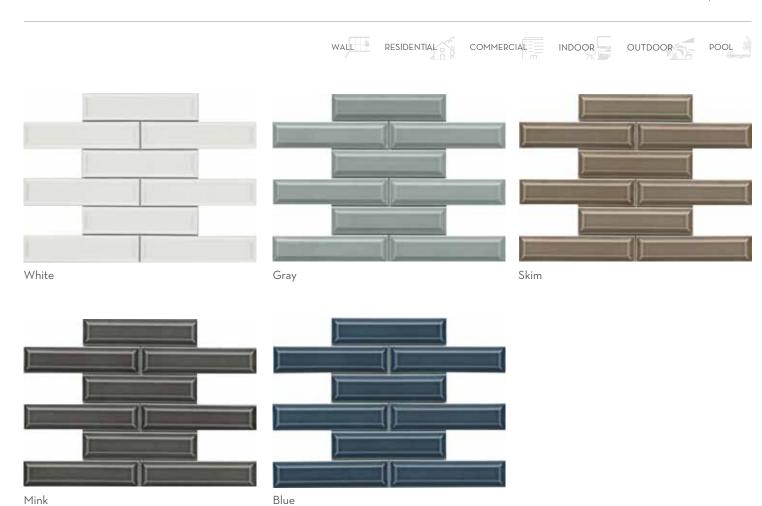

The glossy brick design is a mix of linear texture and subtle shade variations. Available in four timeless colorways, Nagara is a perfect complement for any design aesthetic.

NAGARA<sup>TM</sup>
Glazed Ceramic Mosaic

 $<sup>{}^*\!</sup>For more information \textit{visit} www.emser.com. Always consult a professional for proper usage and installation.$ 

Newtro<sup>™</sup> ceramic tile combines a geometric shape with a textured gloss. The earthy and rich tones, and the unique texture, make this tile a versatile and elegant addition to a variety of environments. Newtro mosaic mesh tile comes in eight colors in a range of neutrals and bolder hues.