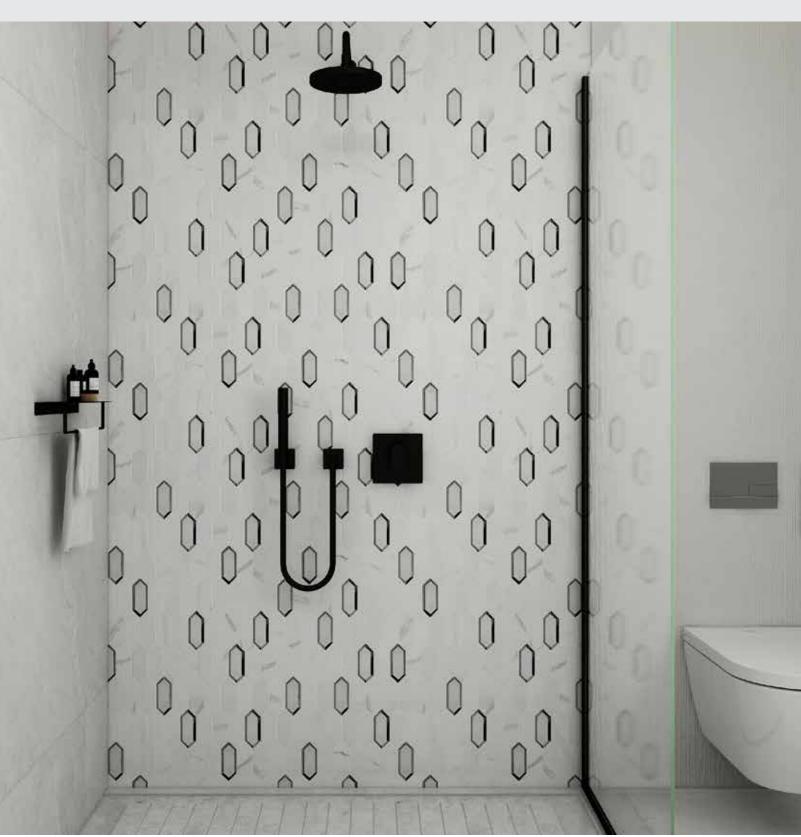

c choice for both traditional and contemporary design schemes, Kumito provides a simple and clean look with a matte finish. This chevron mosaic is the perfect accent to any wall.











Triad







8mm



8mm



8mm



8mm



Thickness 8mm

Results\* V1

Shade Variation Rating Testing

8mm

#### Sustainability Attributes

<sup>\*</sup>For more information visit www.emser.com. Always consult a professional for proper usage and installation.

L'Amour<sup>™</sup> recycled glass tile marks the convergence of versatile shapes with sustainability. Fall in love with the family of seven classic shapes including picket, diamond, leaf, triad, kaleidoscope and more. Available in four sizes for maximum adaptability for your next renovation project.

## L'AMOUR<sup>TM</sup> Recycled Glass Mosaic



WALL

RESIDENTIAL

COMMERCIAL















 $<sup>{}^*\!</sup>For more information visit www.emser.com. Always consult a professional for proper usage and installation.$ 

LaVie<sup>™</sup> embraces the beauty in uniqueness. The series features a dynamic stacked vertical mosaic pattern in glass mosaic.







 $<sup>{}^*\!</sup>For more information visit www.emser.com. Always consult a professional for proper usage and installation.$ 

Link<sup>™</sup> groutless stone mosaic provides a unique, three dimensional stone look in an easy-to-install format. The beautiful, yet durable, marble stone is ideal for any application. Available in Hex, Cube, Herringbone, Linear designs as well as a modern look with metal accents.

LINK<sup>TM</sup>
Marble Groutless Mosaic











Literati<sup>™</