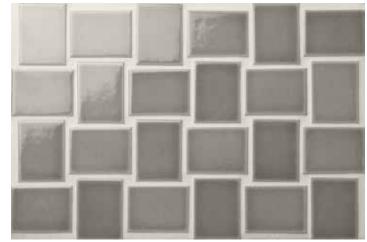

Bizou<sup>™</sup> marble, grout-less mosaic takes inspiration from iconic motifs in architecture and fashion – chevron, crest, damask and peak. The use of marble brings an ornamental and classic visual to kitchens, baths and other rooms. The four patterns in striking and contrasting neutrals make an elegant statement.

## BIZOU™ Groutless Marble Mosaic

 $<sup>{}^*\!</sup>For more information visit www.emser.com. Always consult a professional for proper usage and installation.$ 

Results\* V2

With an interesting mix of materials, Catalyst™ creates an exclusive collection of surface effects. This line presents an array of options using hexagon shaped mosaics and combinations of textures made of glass, cast stone and natural stone.