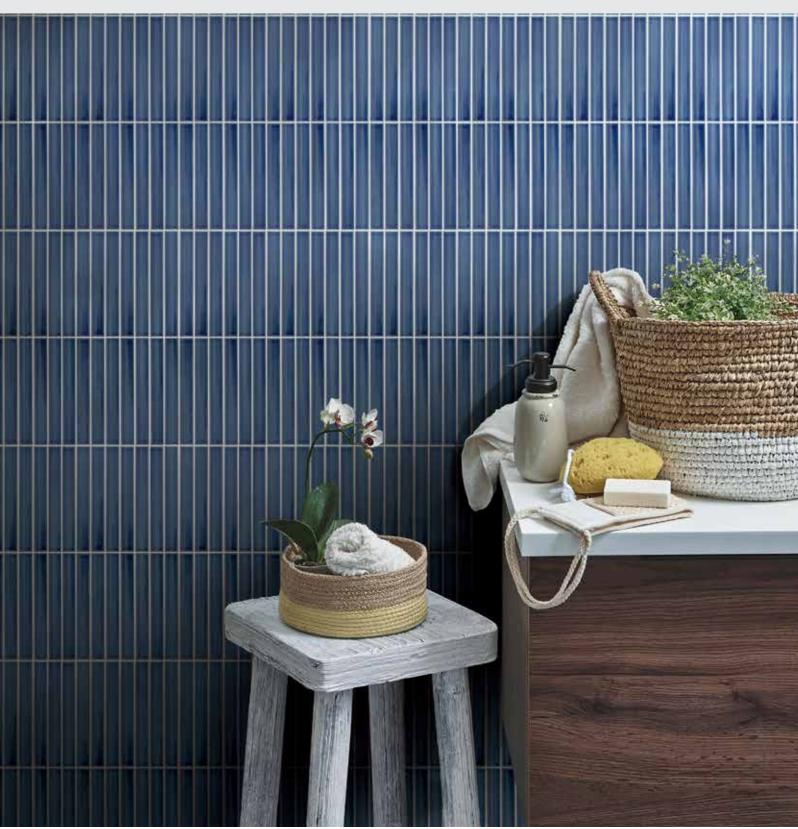

The glossy brick design is a mix of linear texture and subtle shade variations. Available in four timeless colorways, Nagara is a perfect complement for any design aesthetic.

NAGARA<sup>TM</sup>
Glazed Ceramic Mosaic

 $<sup>{}^*\!</sup>For more information \textit{visit} www.emser.com. Always consult a professional for proper usage and installation.$ 

Newtro<sup>™</sup> ceramic tile combines a geometric shape with a textured gloss. The earthy and rich tones, and the unique texture, make this tile a versatile and elegant addition to a variety of environments. Newtro mosaic mesh tile comes in eight colors in a range of neutrals and bolder hues.