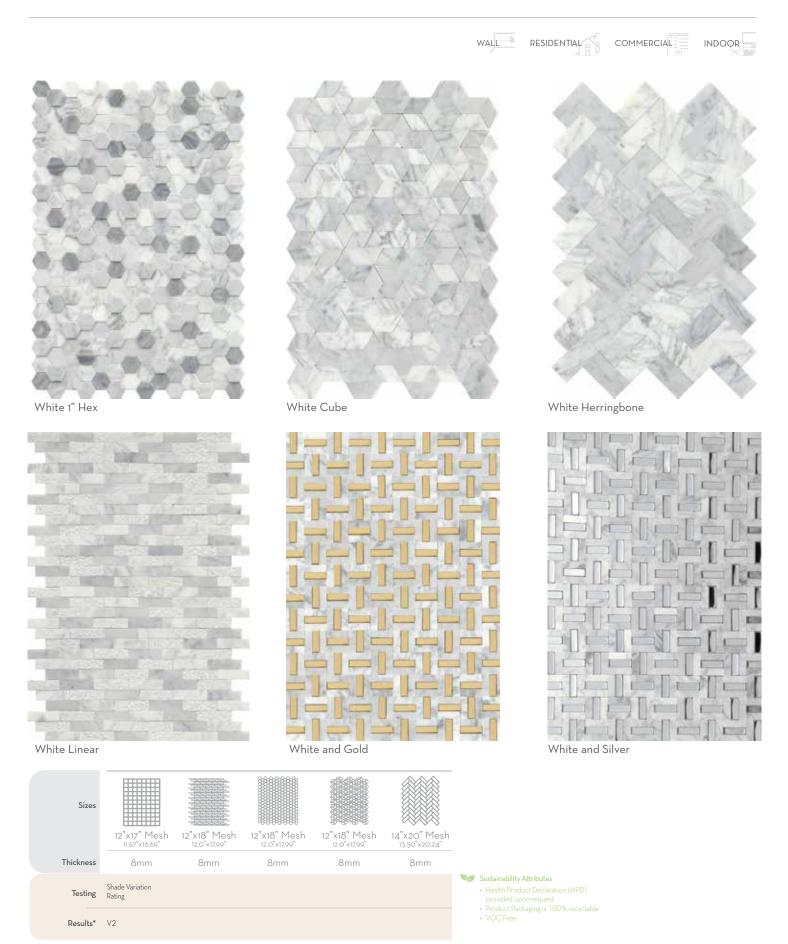

 $<sup>{}^*\!</sup>For more information visit www.emser.com. Always consult a professional for proper usage and installation.$ 

Link<sup>™</sup> groutless stone mosaic provides a unique, three dimensional stone look in an easy-to-install format. The beautiful, yet durable, marble stone is ideal for any application. Available in Hex, Cube, Herringbone, Linear designs as well as a modern look with metal accents.