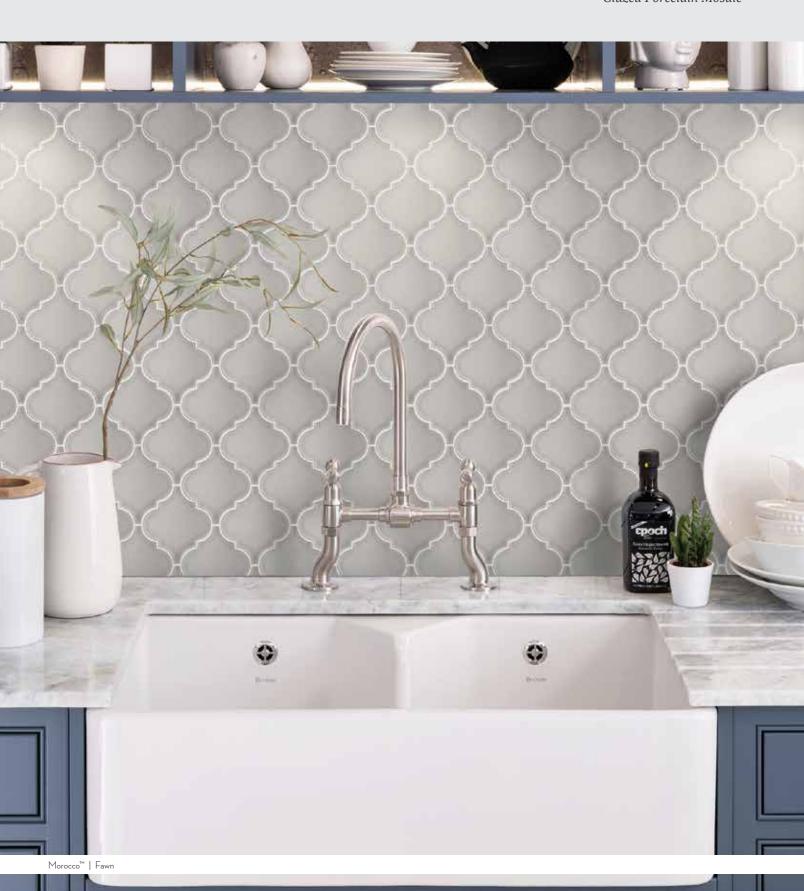

 $<sup>{}^*\!</sup>For more information visit www.emser.com. Always consult a professional for proper usage and installation.$ 

Arabesque, petal, and wave motifs are the backbone for Mythos™. The Greek mythology-inspired collection features classic shapes perfect for decorative looks at home. Available in black, gray and white for a seamless fit into any design - while still making a signature impact.