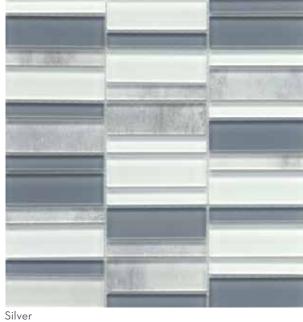

 $<sup>{}^*\!</sup>For more information visit www.emser.com. Always consult a professional for proper usage and installation.$ 

Alluro<sup>™</sup> is a modern re-creation of parquet style design, using a variety of unique and eye-catching marble mosaics. Available in varying shades of silver and cream, Alluro is a fresh take on a traditional marble look. Available in 9"x9" and 12"x12" sizes