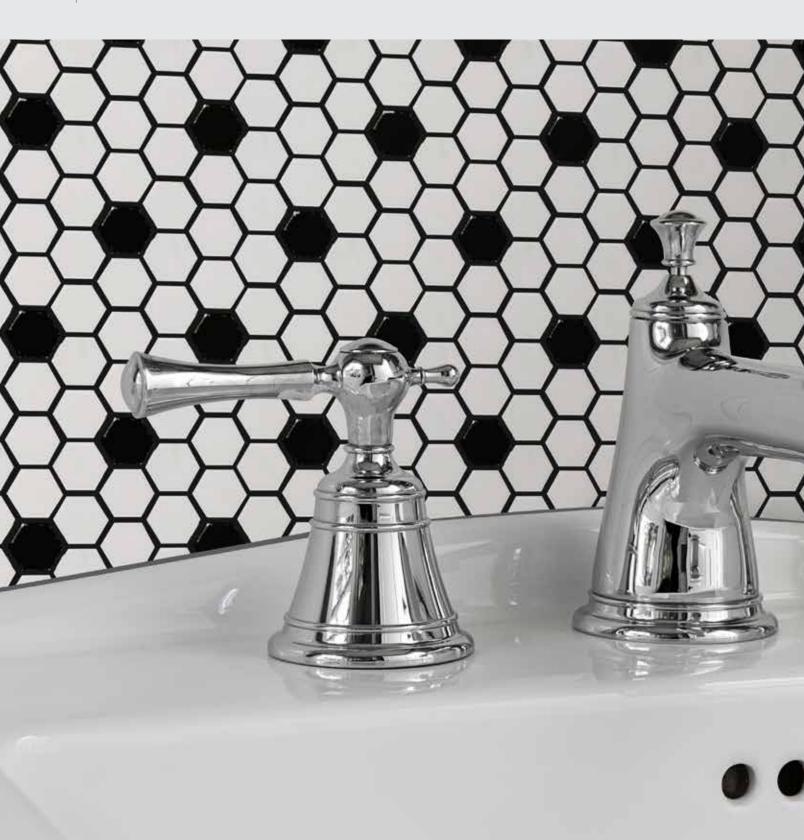

Sophisticated, timeless, and always right on trend, Omni™ porcelain mosaic is ideal for modern design. The hexagonal shape, and the color palette itself, inspires. Whether you mixand-match or choose one – the possibilities are endless. Omni is available in three colors.

OMNI<sup>TM</sup>
Glazed Porcelain Mosaic

\*For more information visit www.emser.com. Always consult a professional for proper usage and installation.

Ornami<sup>™</sup> offset ceramic mosaic is special in every way. Perfectly imperfect design and innovative striping feature prominently. It's a timeless choice evoking architectural design that is still relevant for today's trends. That's the beauty of great design. Available in six eye-catching colors, including deep jewel tones of red, blue and green. This unique tile is sure to decorate any room and enhance everything around it.