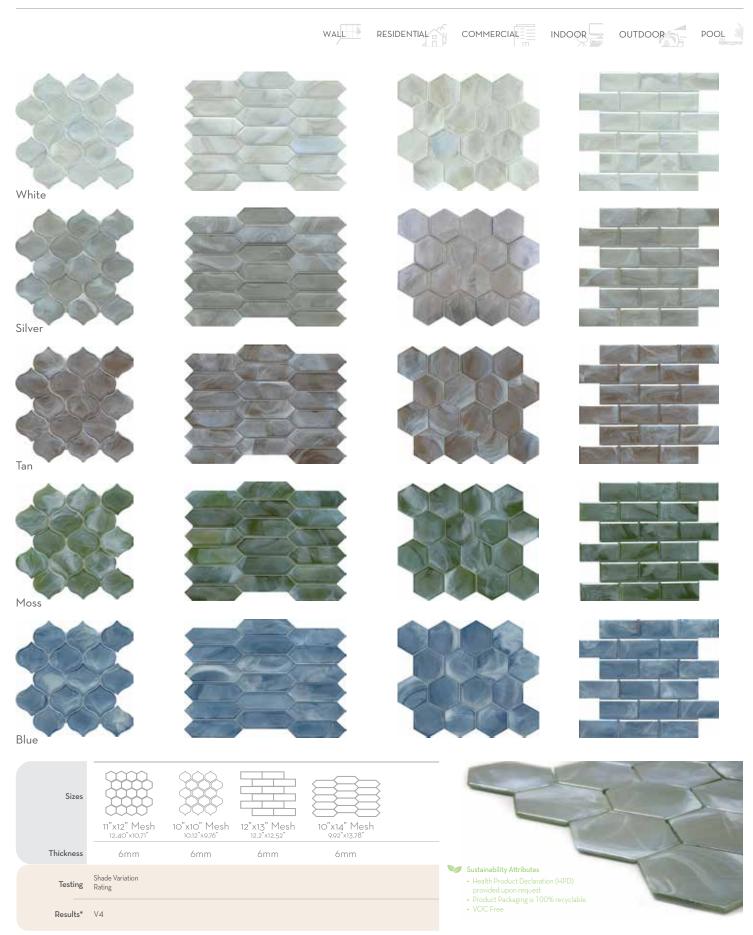

## $\mathsf{SPIN}^\mathsf{TM}$ Glazed Porcelain Mosaic

 $<sup>{}^*\!</sup>For\,more\,information\,visit\,www.emser.com.\,Always\,consult\,a\,professional\,for\,proper\,usage\,and\,installation.$ 

Geometry and whimsy meet to make a splash with one of Emser's latest collections of decorative glass tiles. Invite modern backsplashes and bold surface designs to today's kitchens, baths, accent walls, and pools. Made of molten glass, the swirl design of each piece is unique making this a one-of-a-kind tile. A dazzling iridescent finish available in five colorways: White, Silver, Tan, Moss, and Blue.

### SPLASH™ Glass Mosaic

 $<sup>{}^*\!</sup>For more information visit www.emser.com. Always consult a professional for proper usage and installation.$ 

Inspired by the beauty of Venice, Venetian Pebbles<sup>™</sup> creates a historic yet beautiful statement. Available on interlocking mesh, Venetian Pebbles<sup>™</sup> brings a traditional, historic look to interior spaces.