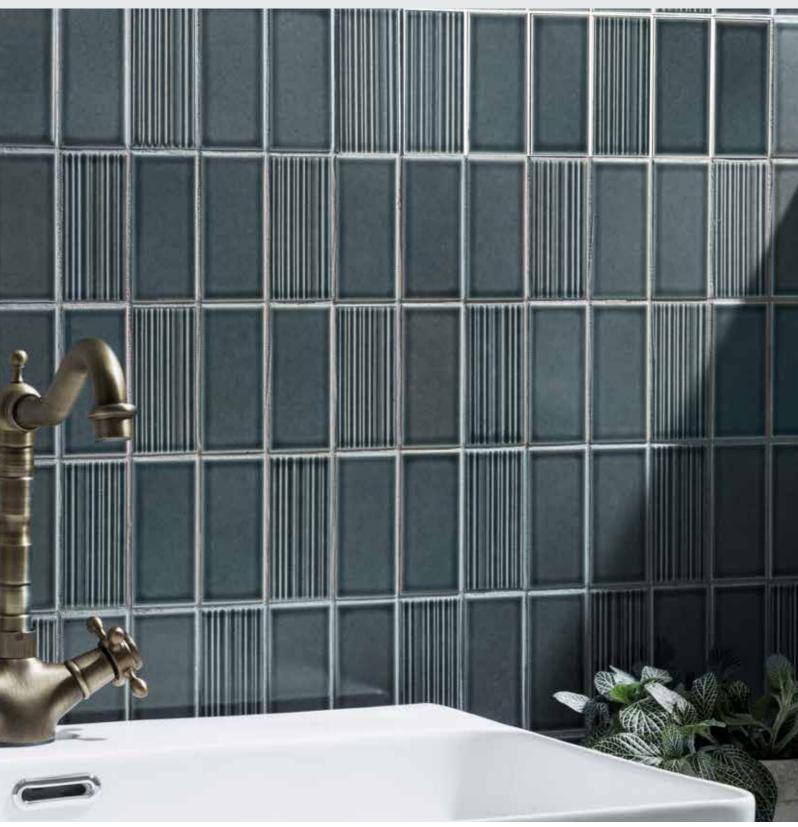

The glossy brick design is a mix of linear texture and subtle shade variations. Available in four timeless colorways, Nagara is a perfect complement for any design aesthetic.

NAGARA<sup>TM</sup>
Glazed Ceramic Mosaic

 $<sup>{}^*\!</sup>For more information \textit{visit} www.emser.com. Always consult a professional for proper usage and installation.$ 

Newtro<sup>™</sup> ceramic tile combines a geometric shape with a textured gloss. The earthy and rich tones, and the unique texture, make this tile a versatile and elegant addition to a variety of environments. Newtro mosaic mesh tile comes in eight colors in a range of neutrals and bolder hues.