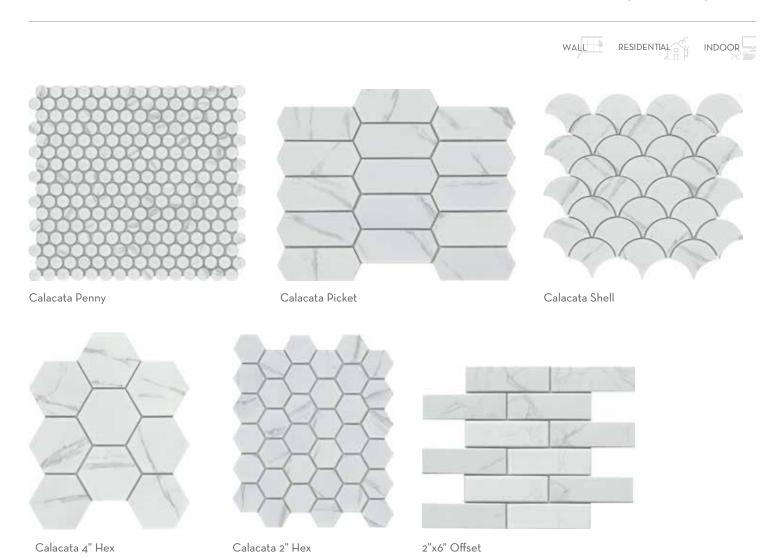

DIVA<sup>TM</sup>
Glazed Ceramic Mosaic

White 3"Hex

OUTDOOR

POOL

COMMERCIA

INDOOR

Calcata 3"Hex

Echo™ portrays a dynamic union of shape, pattern, and sustainability. Hexagon and herringbone mosaic tiles are crafted entirely of recycled white, and gray glass. Finished with high-definition inkjets of wood grain and Calacata marble patterns, the glass mosaic series is ideal for kitchen and bath surfaces.