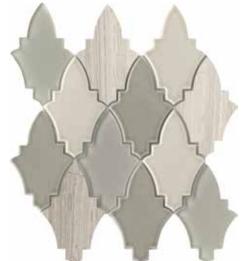

POOL

 $<sup>^*</sup>$ For more information visit www.emser.com. Always consult a professional for proper usage and installation.

Motifs of Morocco are easily recognizable in this namesake tile. Arabesque shapes in both warm and cool tones add a classic accent to any wall or backsplash application.

 $<sup>{}^*\!</sup>For more information visit www.emser.com. Always consult a professional for proper usage and installation.$ 

Arabesque, petal, and wave motifs are the backbone for Mythos™. The Greek mythology-inspired collection features classic shapes perfect for decorative looks at home. Available in black, gray and white for a seamless fit into any design - while still making a signature impact.