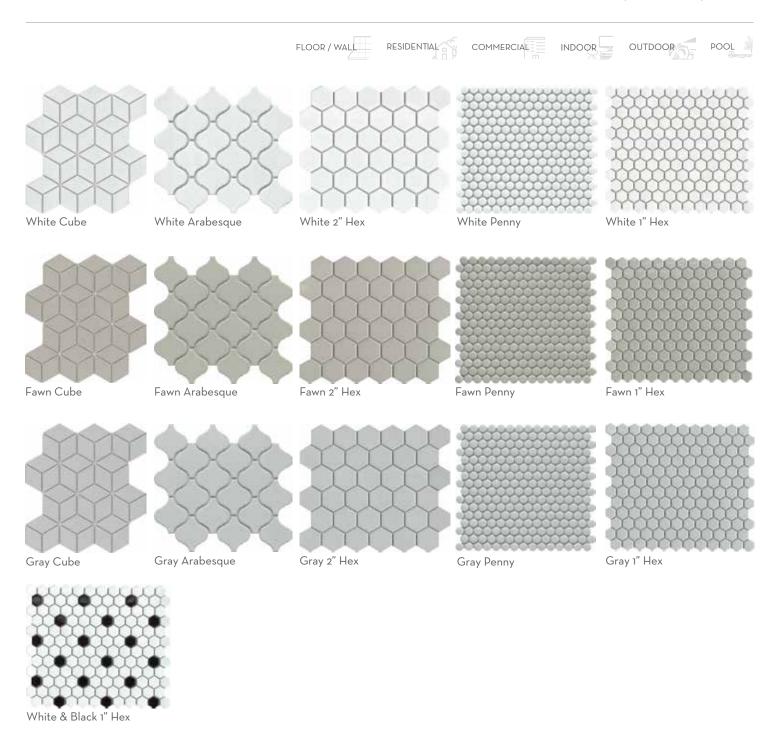

Sophisticated, timeless, and always right on trend, Omni™ porcelain mosaic is ideal for modern design. The hexagonal shape, and the color palette itself, inspires. Whether you mixand-match or choose one – the possibilities are endless. Omni is available in three colors.

OMNI<sup>TM</sup>
Glazed Porcelain Mosaic

\*For more information visit www.emser.com. Always consult a professional for proper usage and installation.

Ornami<sup>™</sup> offset ceramic mosaic is special in every way. Perfectly imperfect design and innovative striping feature prominently. It's a timeless choice evoking architectural design that is still relevant for today's trends. That's the beauty of great design. Available in six eye-catching colors, including deep jewel tones of red, blue and green. This unique tile is sure to decorate any room and enhance everything around it.