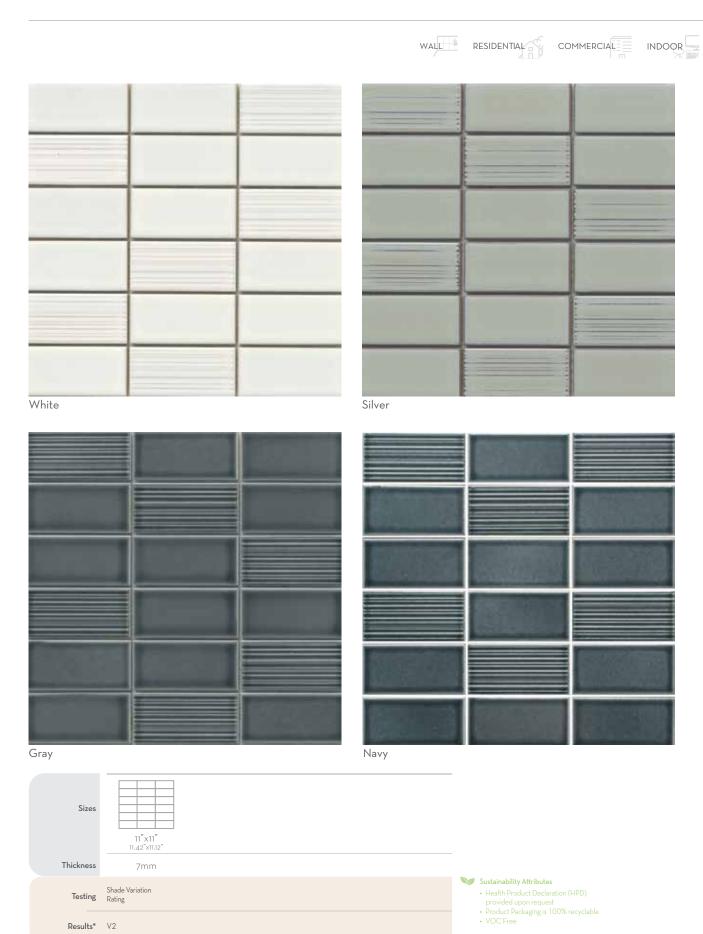

The glossy brick design is a mix of linear texture and subtle shade variations. Available in four timeless colorways, Nagara is a perfect complement for any design aesthetic.

NAGARA<sup>TM</sup>
Glazed Ceramic Mosaic

 $<sup>{}^*\!</sup>For more information \textit{visit} www.emser.com. Always consult a professional for proper usage and installation.$ 

Newtro<sup>™</sup> ceramic tile combines a geometric shape with a textured gloss. The earthy and rich tones, and the unique texture, make this tile a versatile and elegant addition to a variety of environments. Newtro mosaic mesh tile comes in eight colors in a range of neutrals and bolder hues.