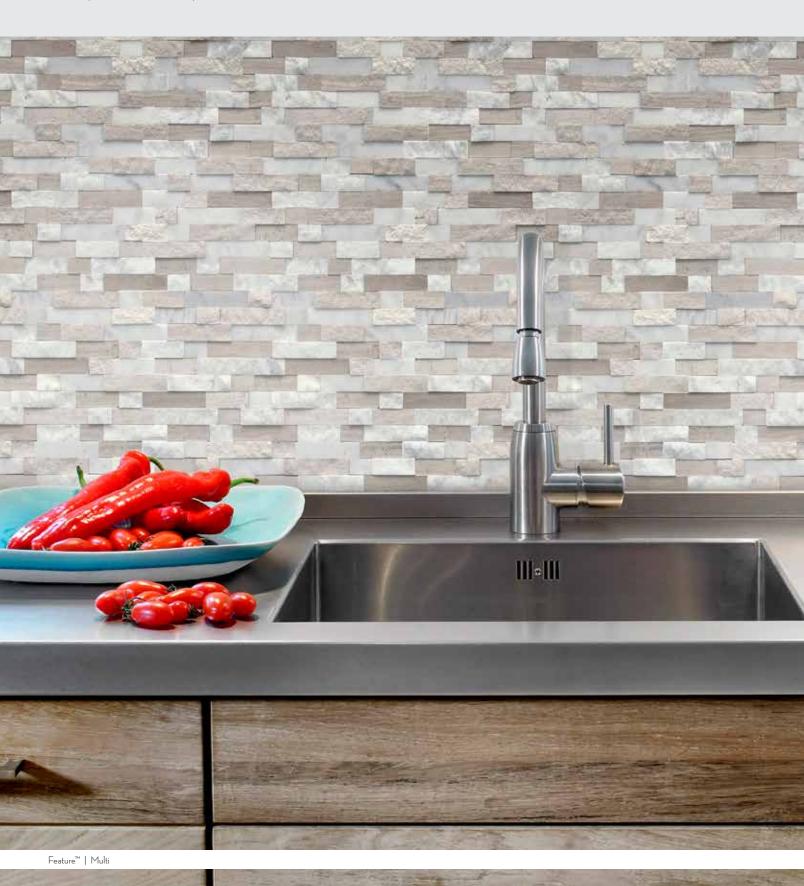

### FEATURE<sup>TM</sup> Groutless Stone Mosaic

RESIDENTIAL

COMMERCIAL

INDOOR

OUTDOOR

Affodill

Pivione

11"x12" Mesh 11.38"x12.01"

Thickness

8mm

Testing

Shade Variation Rating

Results\* V3 \*For more information visit www.emser.com. Always consult a professional for proper usage and installation.

The french word for flower, Fleur<sup>™</sup> is a stately, mixed-material mosaic that combines stone, ceramic and glass for an elegant and dimensional wall feature.