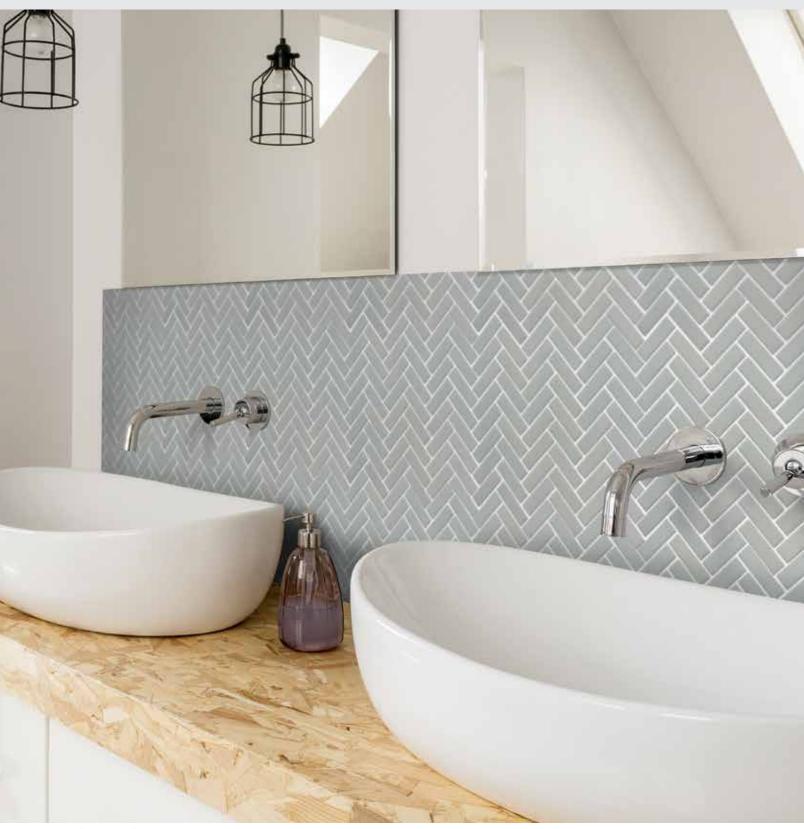

The clean, striking look of Influence  $^{\text{TM}}$  offers a retro vibe in a traditional mosaic. A variety of classic shapes from penny tile to arabesque inspire striking designs. The glossy finish provides enhanced visual interest.

### INFLUENCE™

Glazed Porcelain Mosaic

 $<sup>{}^*\!</sup>For\,more\,information\,visit\,www.emser.com.\,Always\,consult\,a\,professional\,for\,proper\,usage\,and\,installation.$ 

Intrigue  $^{\text{TM}}$  is inspired by the layers of texture that arise in mixed-material mosaics. A range of neutral overtones are woven together in two design-forward shapes.