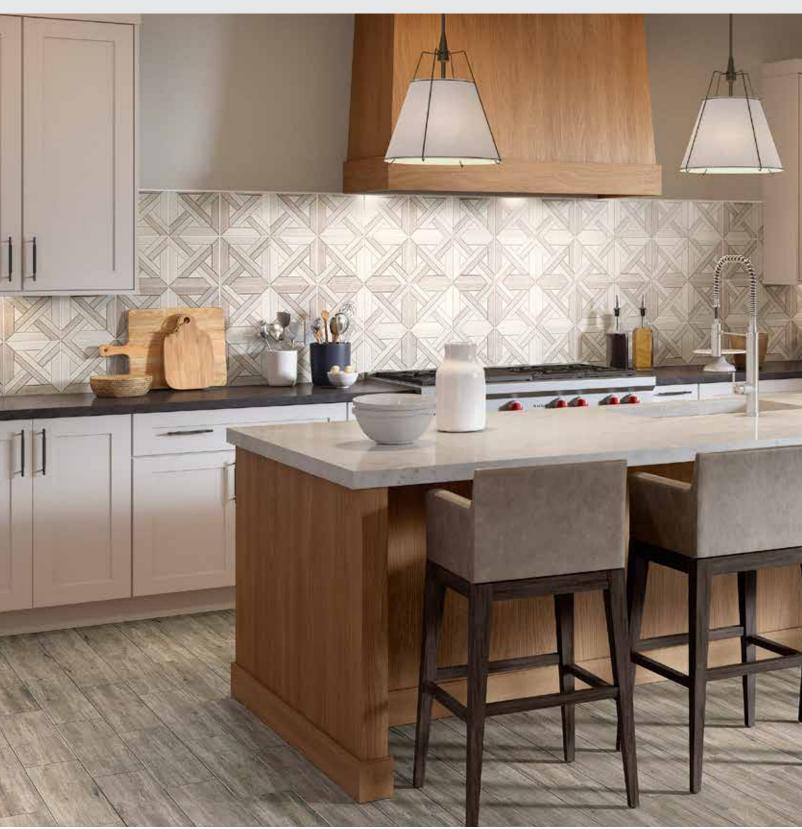

 $<sup>{}^*\!</sup>For more information visit www.emser.com. Always consult a professional for proper usage and installation.$ 

Alluro<sup>™</sup> is a modern re-creation of parquet style design, using a variety of unique and eye-catching marble mosaics. Available in varying shades of silver and cream, Alluro is a fresh take on a traditional marble look. Available in 9"x9" and 12"x12" sizes