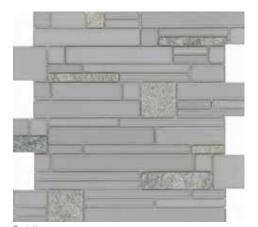

The clean, striking look of Influence  $^{\text{TM}}$  offers a retro vibe in a traditional mosaic. A variety of classic shapes from penny tile to arabesque inspire striking designs. The glossy finish provides enhanced visual interest.

### INFLUENCE™

Glazed Porcelain Mosaic

 $<sup>{}^*\!</sup>For\,more\,information\,visit\,www.emser.com.\,Always\,consult\,a\,professional\,for\,proper\,usage\,and\,installation.$ 

Intrigue  $^{\text{TM}}$  is inspired by the layers of texture that arise in mixed-material mosaics. A range of neutral overtones are woven together in two design-forward shapes.