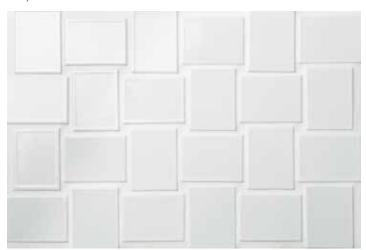

Bizou<sup>™</sup> marble, grout-less mosaic takes inspiration from iconic motifs in architecture and fashion – chevron, crest, damask and peak. The use of marble brings an ornamental and classic visual to kitchens, baths and other rooms. The four patterns in striking and contrasting neutrals make an elegant statement.

## BIZOU™ Groutless Marble Mosaic

 $<sup>{}^*\!</sup>For more information visit www.emser.com. Always consult a professional for proper usage and installation.$ 

Results\* V2

With an interesting mix of materials, Catalyst™ creates an exclusive collection of surface effects. This line presents an array of options using hexagon shaped mosaics and combinations of textures made of glass, cast stone and natural stone.