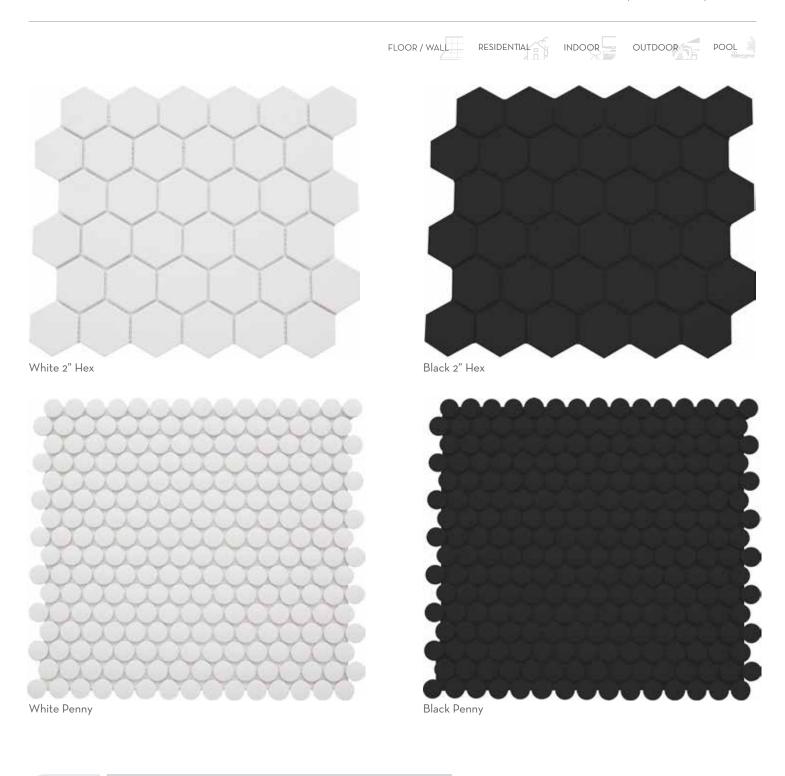

### REWARD™ Glazed Porcelain Mosaic

 $<sup>\</sup>hbox{^*For more information visit www.emser.com. Always consult a professional for proper usage and installation.}$ 

Give any room a patterned, finished look with the classic simplicity of Rezone $^{\text{TM}}$ . The clean lines of this all white or all black mosaic add a sense of calm and order in a range of applications.

### REZONE™

Unglazed Through Body Colored Porcelain

RIVERA PEBBLES™ 4 Colors | 1 Size

FLOOR / WALL

RESIDENTIAL

COMMERCIAL

INDOOR

OUTDOOR