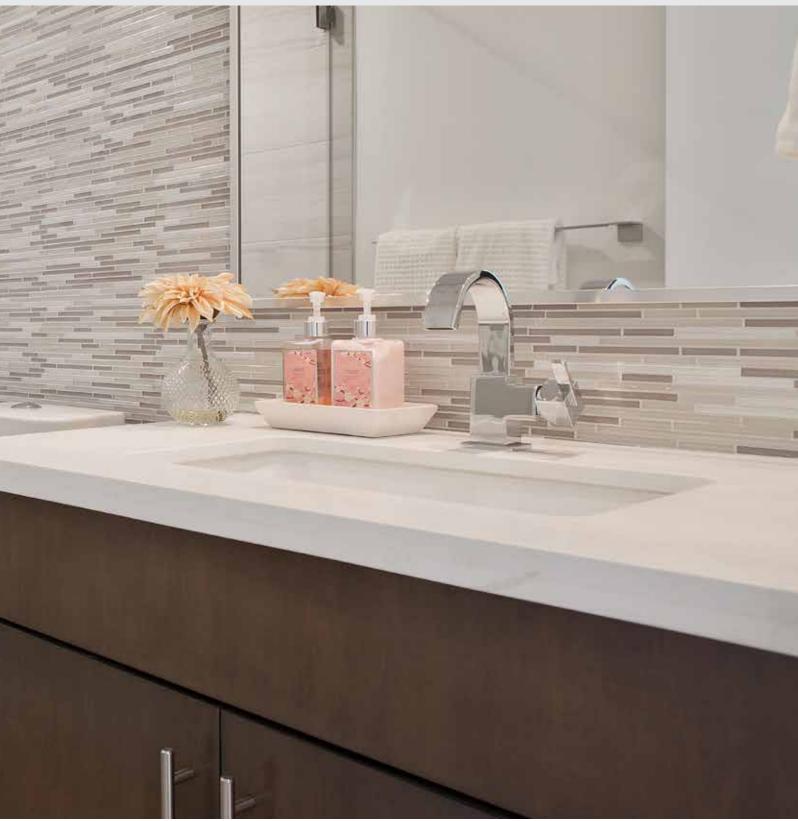

Sophisticated, timeless, and always right on trend, Omni™ porcelain mosaic is ideal for modern design. The hexagonal shape, and the color palette itself, inspires. Whether you mixand-match or choose one – the possibilities are endless. Omni is available in three colors.

OMNI<sup>TM</sup>
Glazed Porcelain Mosaic

\*For more information visit www.emser.com. Always consult a professional for proper usage and installation.

Ornami<sup>™</sup> offset ceramic mosaic is special in every way. Perfectly imperfect design and innovative striping feature prominently. It's a timeless choice evoking architectural design that is still relevant for today's trends. That's the beauty of great design. Available in six eye-catching colors, including deep jewel tones of red, blue and green. This unique tile is sure to decorate any room and enhance everything around it.