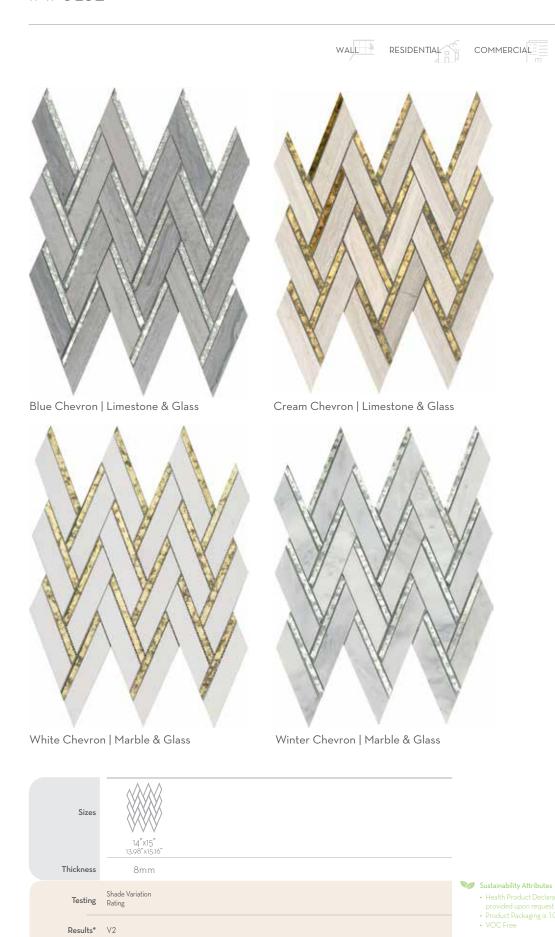

IMPACT™

Glazed Porcelain Mosaic

POOL

OUTDOOR

INDOOR

 $<sup>{}^*\!</sup>For\,more\,information\,visit\,www.emser.com.\,Always\,consult\,a\,professional\,for\,proper\,usage\,and\,installation.$ 

Chevron patterns continue to bring a contemporary viewpoint to interiors. The result: a simple and seamless installation for a striking look that is both modern and cool. Available in four colorways: Cream, Blue, Winter, and White.

#### IMPULSE™

Marble, Limestone & Antique Mirrored Glass Mosaic

Sustainability Attributes

Infinity  $^{\text{TM}}$  is a glass mosaic series featuring soothing colors, perfect for any design application and space.