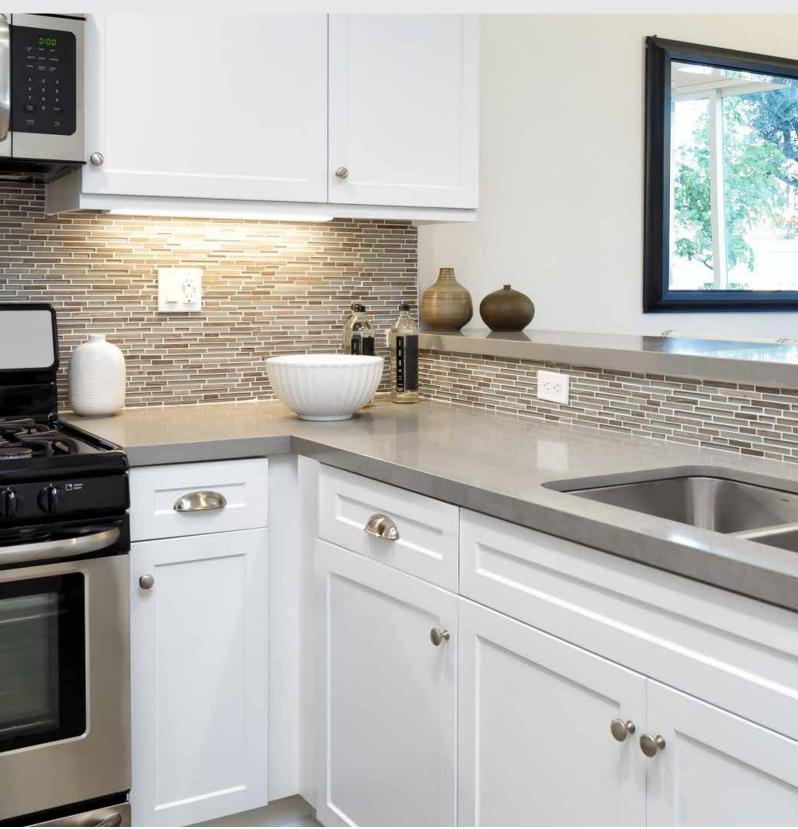

look in an easy-to-install format. The beautiful, yet durable, marble stone is ideal for any application. Available in Hex, Cube, Herringbone, Linear designs as well as a modern look with metal accents.

LINK<sup>TM</sup>
Marble Groutless Mosaic











Literati<sup>™</sup> combines the elements of glass and stone in a striking pattern. Various textures and stone blends add character and charm to this unique collection of mosaics.

# LITERATI™ Resin Cast Stone Mosaic









 $<sup>\</sup>hbox{^*For more information visit www.emser.com. Always consult a professional for proper usage and installation.}$ 

Lustrous color shines through in this exclusive glass and stone mosaic line. Lucente $^{\text{TM}}$  can be used on its own or combined with wall tile to make a lasting impression.









\*For more information visit www.emser.com. Always consult a professional for proper usage and installation.



Inspired by European architecture and design, Masquerade  $^{\!\scriptscriptstyle{\mathsf{TM}}}$  is a festive pattern conveyed in an intricately textured and dimensional glazed ceramic mosaic.

# MASQUERADE™ Ceramic Mosaic



RESIDENTIAL

COMMERCIA

INDOOR

POOL



<sup>\*</sup>For more information visit www.emser.com. Always consult a professional for proper usage and installation.

Testing

Results\* V2

Sophisticated and saturated in rich nature-influenced hues, Mizu<sup>™</sup> ceramic tile adds equal measures of style and flair in interior design. The celebration of circles is evident in five smart colors that will dress up walls in any room. The graphic pattern is tr