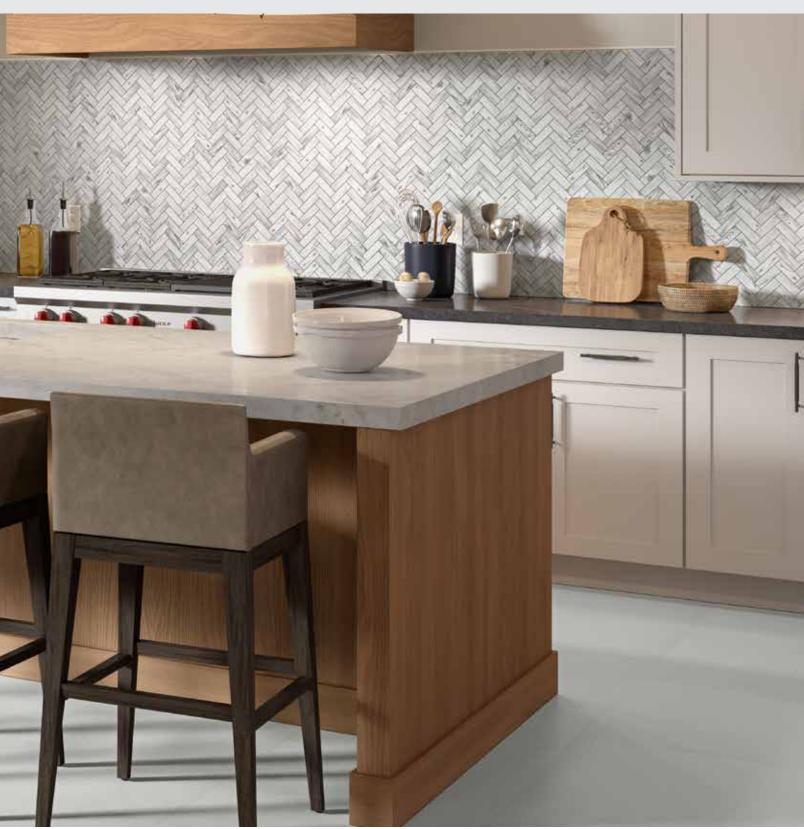

Bizou<sup>™</sup> marble, grout-less mosaic takes inspiration from iconic motifs in architecture and fashion – chevron, crest, damask and peak. The use of marble brings an ornamental and classic visual to kitchens, baths and other rooms. The four patterns in striking and contrasting neutrals make an elegant statement.