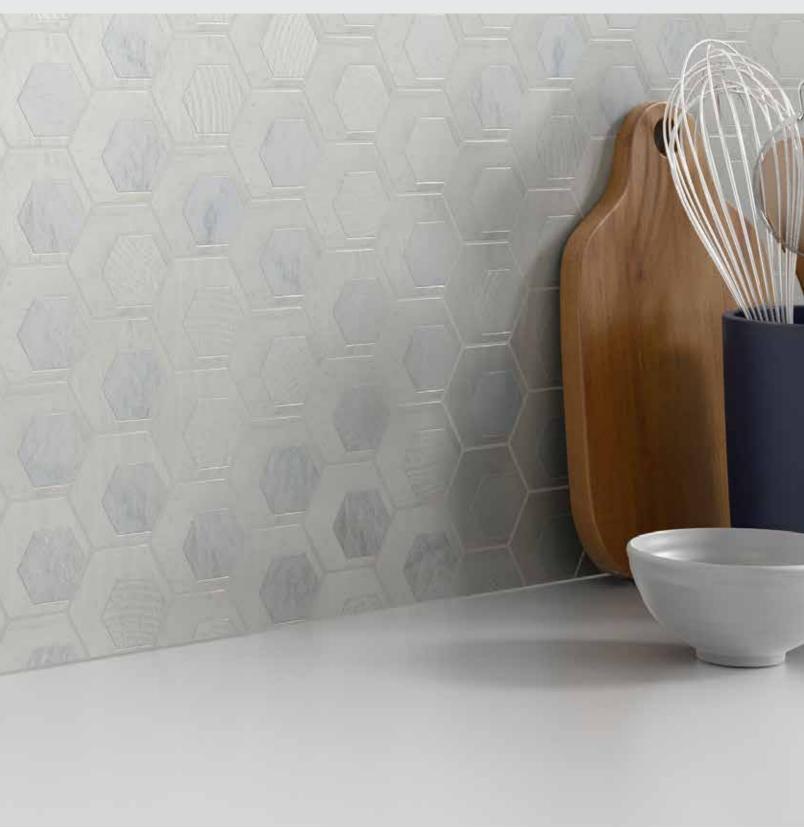

DIVA<sup>TM</sup>
Glazed Ceramic Mosaic

White 3"Hex

OUTDOOR

POOL

COMMERCIA

INDOOR

Calcata 3"Hex

Echo™ portrays a dynamic union of shape, pattern, and sustainability. Hexagon and herringbone mosaic tiles are crafted entirely of recycled white, and gray glass. Finished with high-definition inkjets of wood grain and Calacata marble patterns, the glass mosaic series is ideal for kitchen and bath surfaces.