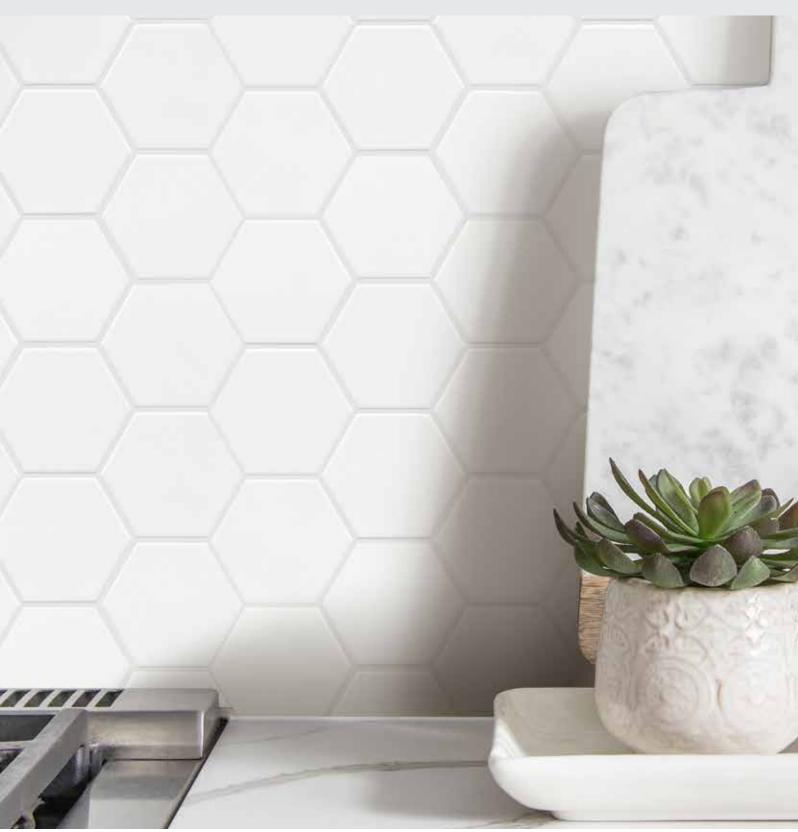

Sophisticated, timeless, and always right on trend, Omni™ porcelain mosaic is ideal for modern design. The hexagonal shape, and the color palette itself, inspires. Whether you mixand-match or choose one – the possibilities are endless. Omni is available in three colors.

OMNI<sup>TM</sup>
Glazed Porcelain Mosaic

\*For more information visit www.emser.com. Always consult a professional for proper usage and installation.

Ornami<sup>™</sup> offset ceramic mosaic is special in every way. Perfectly imperfect design and innovative striping feature prominently. It's a timeless choice evoking architectural design that is still relevant for today's trends. That's the beauty of great design. Available in six eye-catching colors, including deep jewel tones of red, blue and green. This unique tile is sure to decorate any room and enhance everything around it.