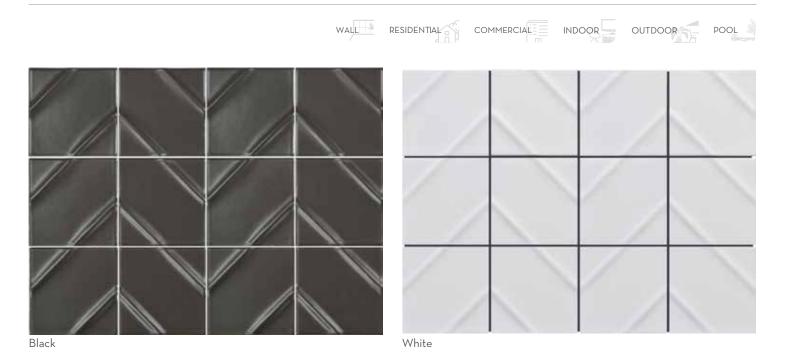

Bizou<sup>™</sup> marble, grout-less mosaic takes inspiration from iconic motifs in architecture and fashion – chevron, crest, damask and peak. The use of marble brings an ornamental and classic visual to kitchens, baths and other rooms. The four patterns in striking and contrasting neutrals make an elegant statement.