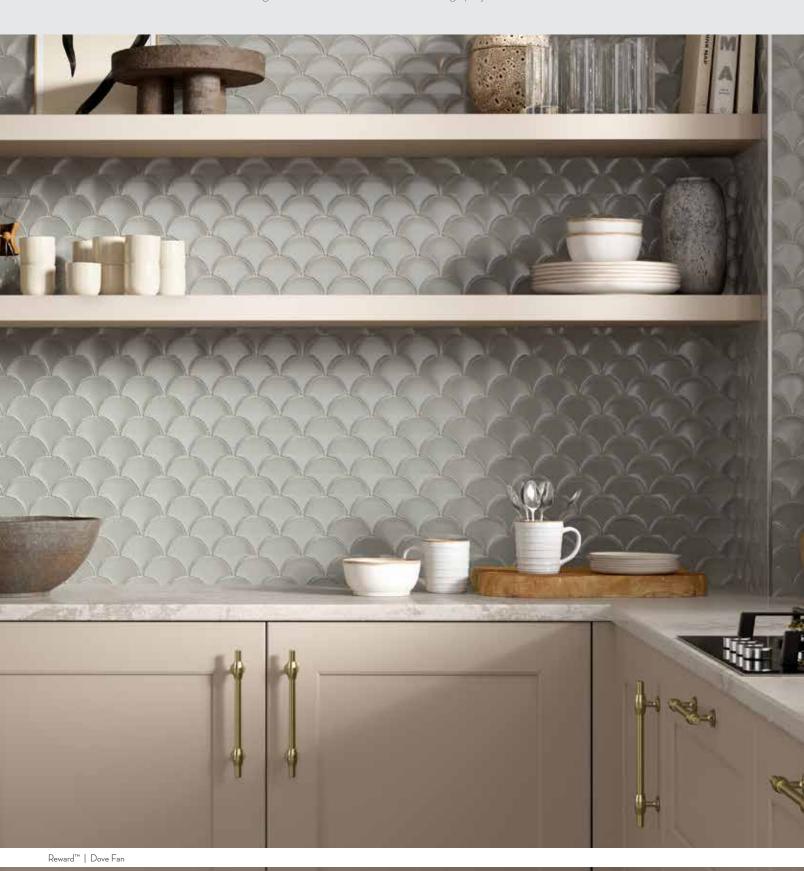

Sustainability Attributes

<sup>\*</sup>For more information visit www.emser.com. Always consult a professional for proper usage and installation.

Reward<sup>™</sup> porcelain tile celebrates geometric shapes with classic elongated hexagons, bricks and curvy fish scales. Even in simplicity, these tiles are styled to make a signature and durable moment for those investing in their next home renovation or design project.

### REWARD™ Glazed Porcelain Mosaic

 $<sup>\</sup>hbox{^*For more information visit www.emser.com. Always consult a professional for proper usage and installation.}$ 

Give any room a patterned, finished look with the classic simplicity of Rezone $^{\text{TM}}$ . The clean lines of this all white or all black mosaic add a sense of calm and order in a range of applications.