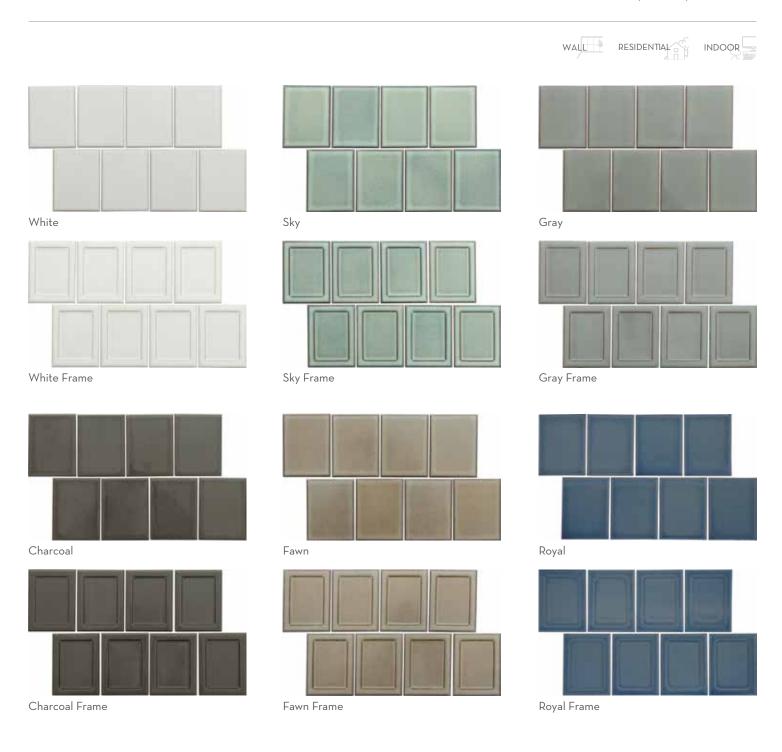

### CONFETTI II™

Recycled Glass & Porcelain Mix Mosaic

 $<sup>\</sup>hbox{^*For more information visit www.emser.com. Always consult a professional for proper usage and installation.}$ 

Reminiscent of a classic Shaker door style, Cuadro™ features a beautifully decorative look with all the benefits of tile. Popular blues, in both Royal and Sky, as well as a host of neutrals offer a desirable color palette. And for those more in tune with modern and transitional aesthetics, Cuadro is also available in a clean "frameless" look.