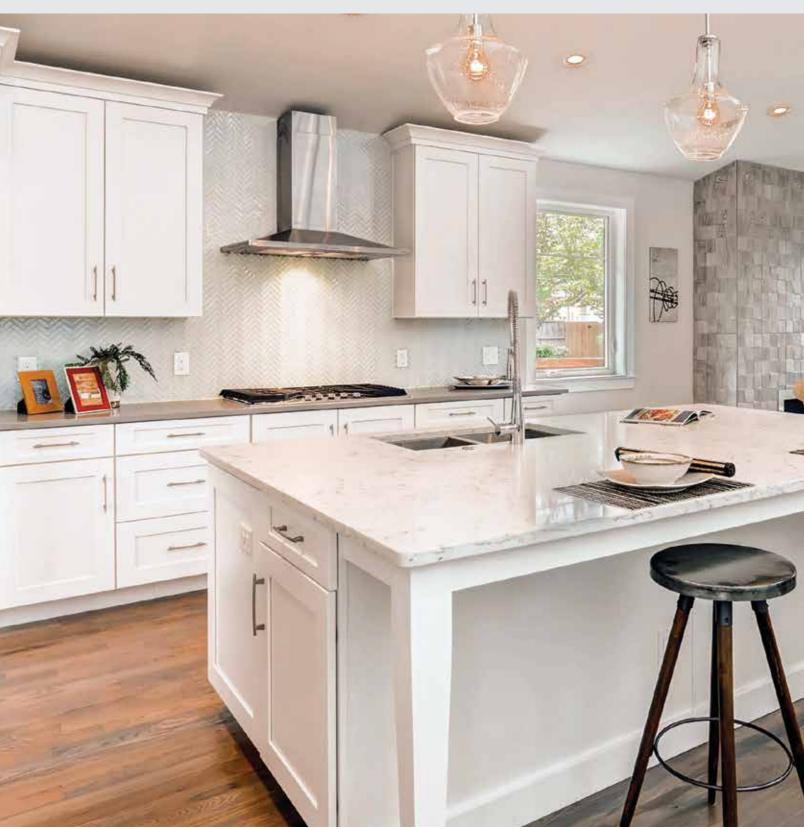

DIVA<sup>TM</sup>
Glazed Ceramic Mosaic

White 3"Hex

OUTDOOR

POOL

COMMERCIA

INDOOR

Calcata 3"Hex

Echo™ portrays a dynamic union of shape, pattern, and sustainability. Hexagon and herringbone mosaic tiles are crafted entirely of recycled white, and gray glass. Finished with high-definition inkjets of wood grain and Calacata marble patterns, the glass mosaic series is ideal for kitchen and bath surfaces.