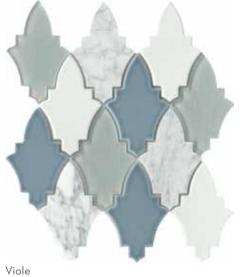

POOL

 $<sup>^*</sup>$ For more information visit www.emser.com. Always consult a professional for proper usage and installation.

Motifs of Morocco are easily recognizable in this namesake tile. Arabesque shapes in both warm and cool tones add a classic accent to any wall or backsplash application.

 $<sup>{}^*\!</sup>For more information visit www.emser.com. Always consult a professional for proper usage and installation.$ 

Arabesque, petal, and wave motifs are the backbone for Mythos™. The Greek mythology-inspired collection features classic shapes perfect for decorative looks at home. Available in black, gray and white for a seamless fit into any design - while still making a signature impact.