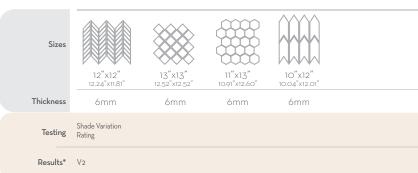

All Chevron Colors Available in Size 12"x12"

Black / White

White / Cream

White / Taupe

All Crest Colors Available in Size 13"x13"

White / Black

White / Cream

White / Gray

White / White

All Damask Colors Available in Size 11"x13"

Sustainability Attributes

<sup>\*</sup>For more information visit www.emser.com. Always consult a professional for proper usage and installation.

Bizou<sup>™</sup> marble, grout-less mosaic takes inspiration from iconic motifs in architecture and fashion – chevron, crest, damask and peak. The use of marble brings an ornamental and classic visual to kitchens, baths and other rooms. The four patterns in striking and contrasting neutrals make an elegant statement.

## BIZOU™ Groutless Marble Mosaic

 $<sup>{}^*\!</sup>For more information visit www.emser.com. Always consult a professional for proper usage and installation.$ 

Results\* V2

With an interesting mix of materials, Catalyst™ creates an exclusive collection of surface effects. This line presents an array of options using hexagon shaped mosaics and combinations of textures made of glass, cast stone and natural stone.