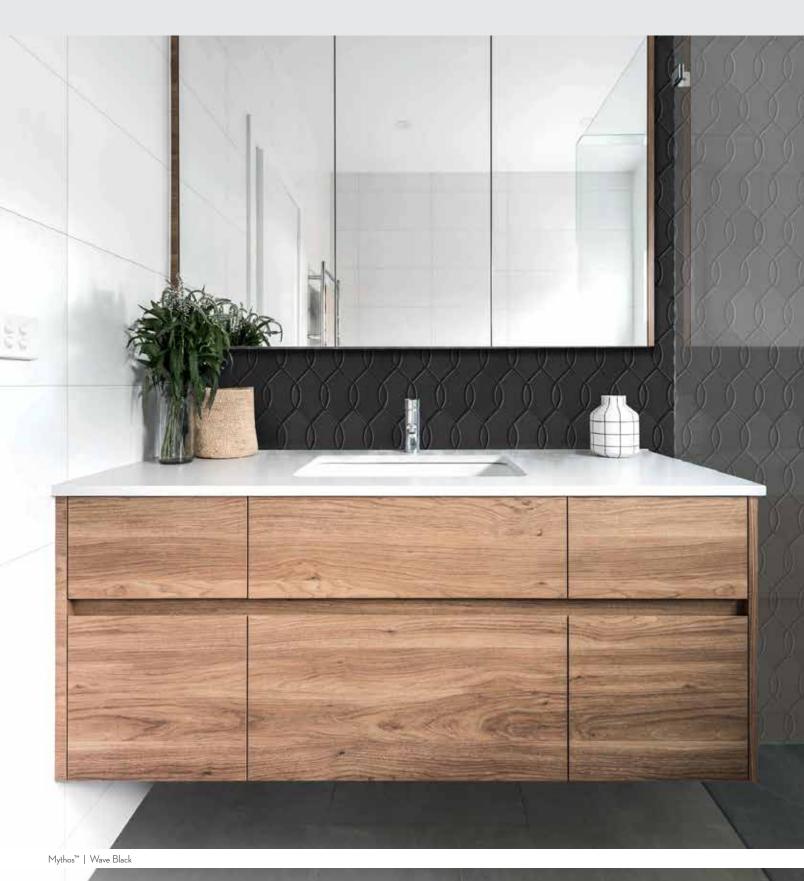

 $<sup>{}^*\!</sup>For more information visit www.emser.com. Always consult a professional for proper usage and installation.$ 

Arabesque, petal, and wave motifs are the backbone for Mythos™. The Greek mythology-inspired collection features classic shapes perfect for decorative looks at home. Available in black, gray and white for a seamless fit into any design - while still making a signature impact.