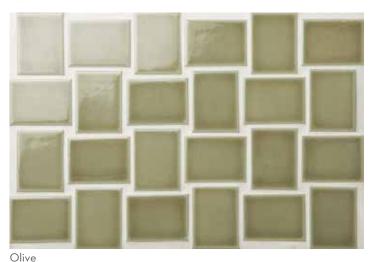

Bizou<sup>™</sup> marble, grout-less mosaic takes inspiration from iconic motifs in architecture and fashion – chevron, crest, damask and peak. The use of marble brings an ornamental and classic visual to kitchens, baths and other rooms. The four patterns in striking and contrasting neutrals make an elegant statement.

## BIZOU™ Groutless Marble Mosaic

 $<sup>{}^*\!</sup>For more information visit www.emser.com. Always consult a professional for proper usage and installation.$ 

Results\* V2

With an interesting mix of materials, Catalyst™ creates an exclusive collection of surface effects. This line presents an array of options using hexagon shaped mosaics and combinations of textures made of glass, cast stone and natural stone.