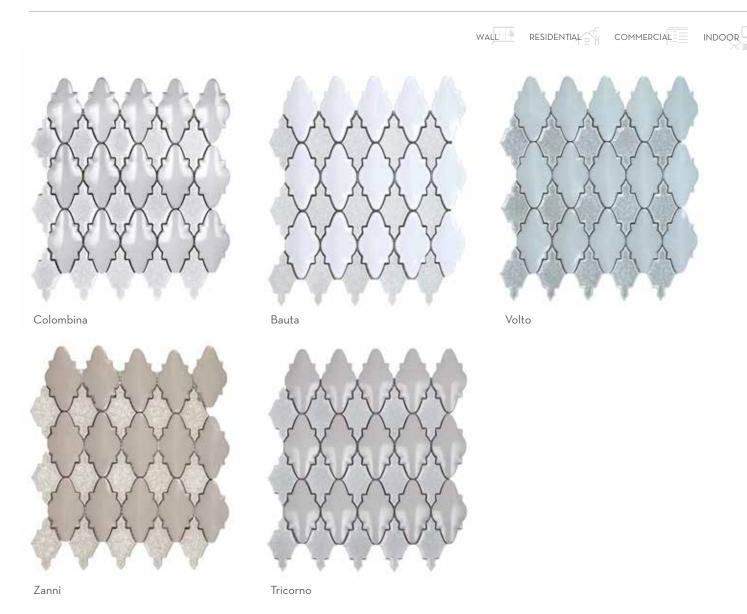

ok in an easy-to-install format. The beautiful, yet durable, marble stone is ideal for any application. Available in Hex, Cube, Herringbone, Linear designs as well as a modern look with metal accents.

LINK<sup>TM</sup>
Marble Groutless Mosaic











Literati<sup>™</sup> combines the elements of glass and stone in a striking pattern. Various textures and stone blends add character and charm to this unique collection of mosaics.

# LITERATI™ Resin Cast Stone Mosaic









 $<sup>\</sup>hbox{^*For more information visit www.emser.com. Always consult a professional for proper usage and installation.}$ 

Lustrous color shines through in this exclusive glass and stone mosaic line. Lucente $^{\text{TM}}$  can be used on its own or combined with wall tile to make a lasting impression.









\*For more information visit www.emser.com. Always consult a professional for proper usage and installation.



Inspired by European architecture and design, Masquerade  $^{\!\scriptscriptstyle{\mathsf{TM}}}$  is a festive pattern conveyed in an intricately textured and dimensional glazed ceramic mosaic.

# MASQUERADE™ Ceramic Mosaic



RESIDENTIAL

COMMERCIA

INDOOR

POOL



<sup>\*</sup>For more information visit www.emser.com. Always consult a professional for proper usage and installation.

Testing

Results\* V2

Sophisticated and saturated in rich nature-influenced hues, Mizu<sup>™</sup> ceramic tile adds equal measures of style and flair in interior design. The celebration of circles is evident in five smart colors that will dress up walls in any room. The graphic pattern is trul