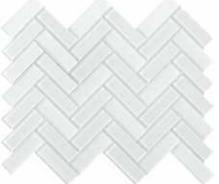

# CATALYST<sup>TM</sup> Resin Cast Stone & Glass Mosaic

 $<sup>\</sup>hbox{^*For more information visit www.emser.com. Always consult a professional for proper usage and installation.}$ 

Charisma $^{\text{TM}}$  captures the modern mosaic with picket, linear, and herringbone motifs. A wide array of soft tones alternate in varying degrees for lively visual appeal. The contemporary glass mosaic series is a blend of gloss and matte finish.

### CHARISMA™ Glass Mosaic

Grace

Finesse

Available in Matte and Glossy Finish

<sup>\*</sup>For more information visit www.emser.com. Always consult a professional for proper usage and installation.

Connectivity is at the heart of Cognito™ decorative ceramic mosaic tile. Smooth and versatile, the slim take on classic subway tile offers a familiar shape elevated to offer design options that deliver backsplashes that feel like focal points. Whether tiles connect in a classic offset or stylish herringbone, it's a design staple.