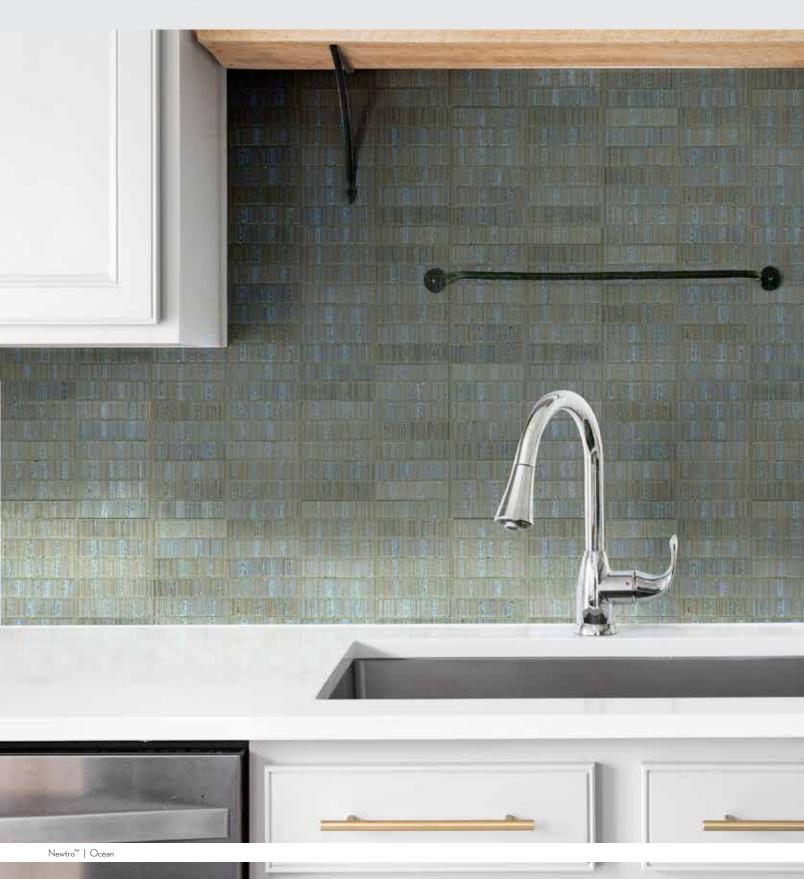

 $<sup>{}^*\!</sup>For more information \textit{visit} www.emser.com. Always consult a professional for proper usage and installation.$ 

Newtro<sup>™</sup> ceramic tile combines a geometric shape with a textured gloss. The earthy and rich tones, and the unique texture, make this tile a versatile and elegant addition to a variety of environments. Newtro mosaic mesh tile comes in eight colors in a range of neutrals and bolder hues.

# NEWTRO<sup>TM</sup> Ceramic Mosaic

White

Navy

POOL

OUTDOOR

INDOOR

COMMERCIAL

Ivory

Sizes 10"x12" 10.04"x11.57" Thickness 7.5mm Shade Variation Rating Testing Results\* V2

 $<sup>{\</sup>rm *For\,more\,information\,visit\,www.emser.com.\,Always\,consult\,a\,professional\,for\,proper\,usage\,and\,installation.}$ 