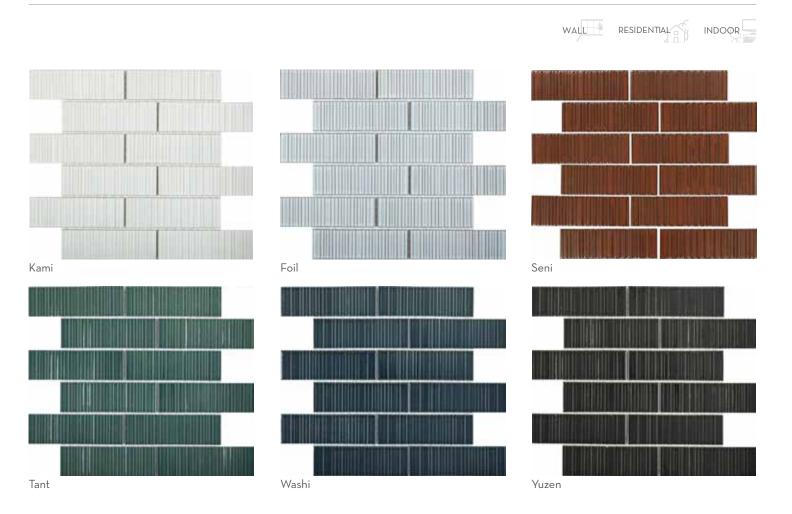

OMNI<sup>TM</sup>
Glazed Porcelain Mosaic

\*For more information visit www.emser.com. Always consult a professional for proper usage and installation.

Ornami<sup>™</sup> offset ceramic mosaic is special in every way. Perfectly imperfect design and innovative striping feature prominently. It's a timeless choice evoking architectural design that is still relevant for today's trends. That's the beauty of great design. Available in six eye-catching colors, including deep jewel tones of red, blue and green. This unique tile is sure to decorate any room and enhance everything around it.

ORNAMI<sup>TM</sup>
Glazed Ceramic Mosaic

 $<sup>{}^*\!</sup>For more information visit www.emser.com. Always consult a professional for proper usage and installation.$ 

Picket $^{\text{M}}$  is inspired by the simplistic angles of a picket fence in a shimmering glass mosaic pattern. With warm tones, the collection exudes a contemporary approach to wall design.