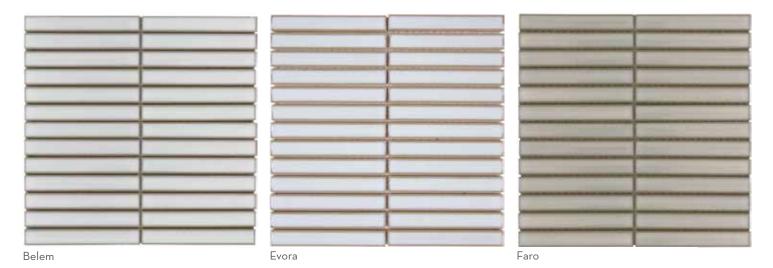

The glossy brick design is a mix of linear texture and subtle shade variations. Available in four timeless colorways, Nagara is a perfect complement for any design aesthetic.

NAGARA<sup>TM</sup>
Glazed Ceramic Mosaic

 $<sup>{}^*\!</sup>For more information \textit{visit} www.emser.com. Always consult a professional for proper usage and installation.$ 

Newtro<sup>™</sup> ceramic tile combines a geometric shape with a textured gloss. The earthy and rich tones, and the unique texture, make this tile a versatile and elegant addition to a variety of environments. Newtro mosaic mesh tile comes in eight colors in a range of neutrals and bolder hues.