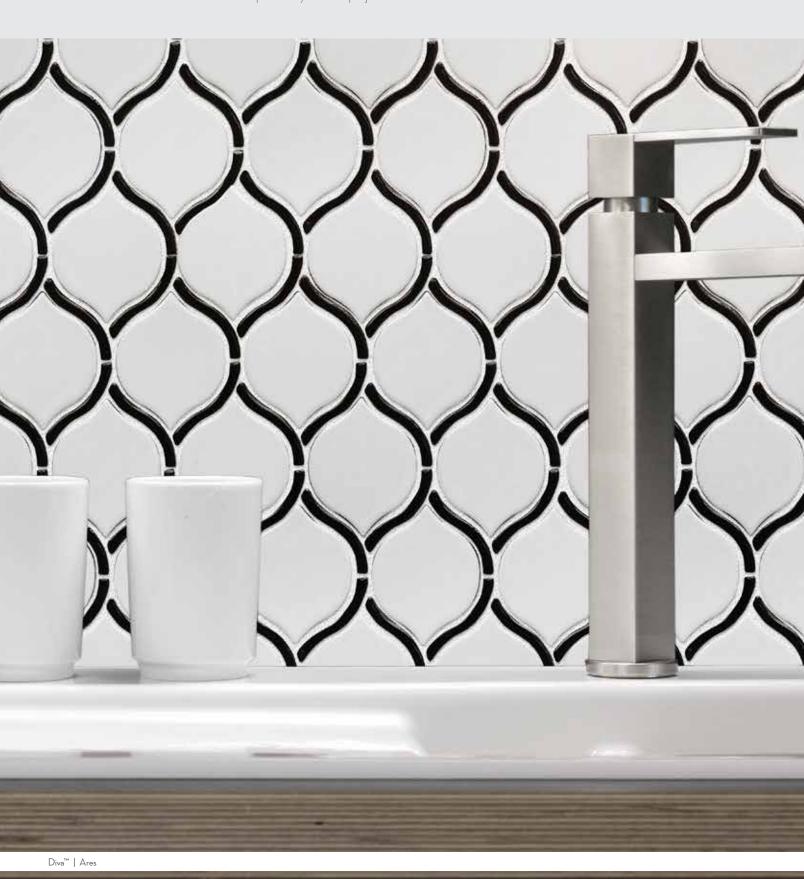

Intricate geometrics inspired by retro patterns find new form in Diva™. Bold motifs feature a splash of metallic bling for a true statement in decorative mosaic design. Four available colors offer a multi-dimensional focal point for your next project.

DIVA<sup>TM</sup>
Glazed Ceramic Mosaic

White 3"Hex

OUTDOOR

POOL

COMMERCIA

INDOOR

Calcata 3"Hex

Echo™ portrays a dynamic union of shape, pattern, and sustainability. Hexagon and herringbone mosaic tiles are crafted entirely of recycled white, and gray glass. Finished with high-definition inkjets of wood grain and Calacata marble patterns, the glass mosaic series is ideal for kitchen and bath surfaces.