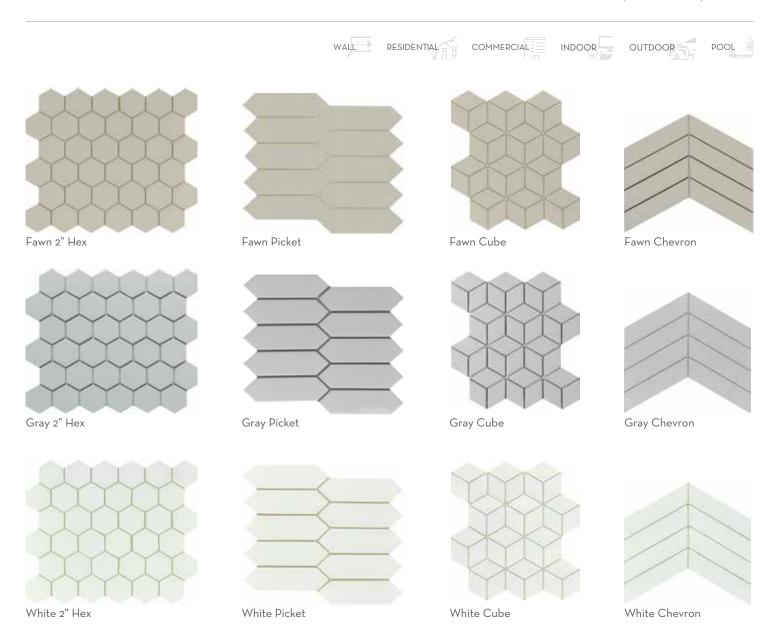

Bizou<sup>™</sup> marble, grout-less mosaic takes inspiration from iconic motifs in architecture and fashion – chevron, crest, damask and peak. The use of marble brings an ornamental and classic visual to kitchens, baths and other rooms. The four patterns in striking and contrasting neutrals make an elegant statement.

## BIZOU™ Groutless Marble Mosaic

 $<sup>{}^*\!</sup>For more information visit www.emser.com. Always consult a professional for proper usage and installation.$ 

Results\* V2

With an interesting mix of materials, Catalyst™ creates an exclusive collection of surface effects. This line presents an array of options using hexagon shaped mosaics and combinations of textures made of glass, cast stone and natural stone.