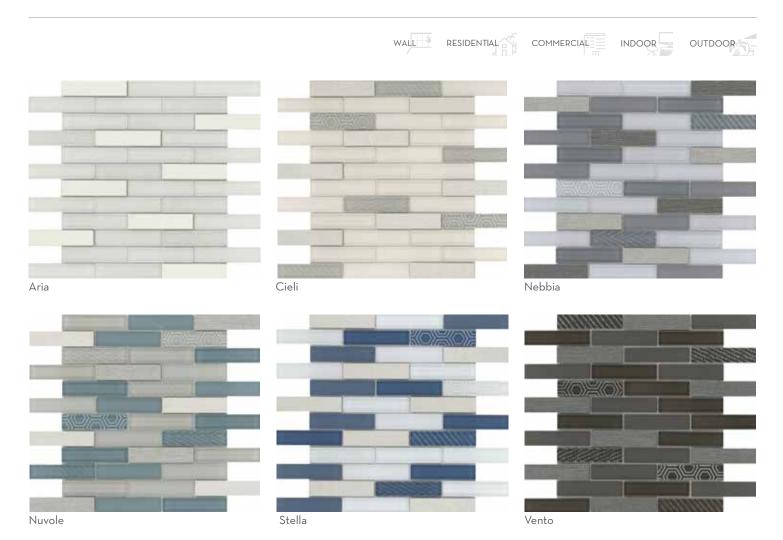

splash with one of Emser's latest collections of decorative glass tiles. Invite modern backsplashes and bold surface designs to today's kitchens, baths, accent walls, and pools. Made of molten glass, the swirl design of each piece is unique making this a one-of-a-kind tile. A dazzling iridescent finish available in five colorways: White, Silver, Tan, Moss, and Blue.

### SPLASH™ Glass Mosaic





 $<sup>{}^*\!</sup>For more information visit www.emser.com. Always consult a professional for proper usage and installation.$ 

Inspired by the beauty of Venice, Venetian Pebbles<sup>™</sup> creates a historic yet beautiful statement. Available on interlocking mesh, Venetian Pebbles<sup>™</sup> brings a traditional, historic look to interior spaces.

### VENETIAN PEBBLES™

Flat Pebble Mosaic









- Health Product Declaration (HPD)
- provided upon request
- Product Packaging is 100% recyclable
- VOC Free

Volare<sup>™</sup> highlights subtle geometric-inspired accents within a small-scale linear mosaic. Glass invites a myriad of texture variations to each color within the series, ranging from dynamic grays to blues to black.

VOLARE™
Glass & Porcelain Mosaic



POOL



 $<sup>{}^*\!</sup>For\,more\,information\,visit\,www.emser.com.\,Always\,consult\,a\,professional\,for\,proper\,usage\,and\,installation.$ 

Delve below the surface with an homage to the beauty and complexity of water colors. Waterlace™ glass mosaic tile turns designs into geometric works of art. Uniquely yours and suitably indoor and out, for pools, and signature walls.

## WATERLACE<sup>TM</sup> Glass Mosaic