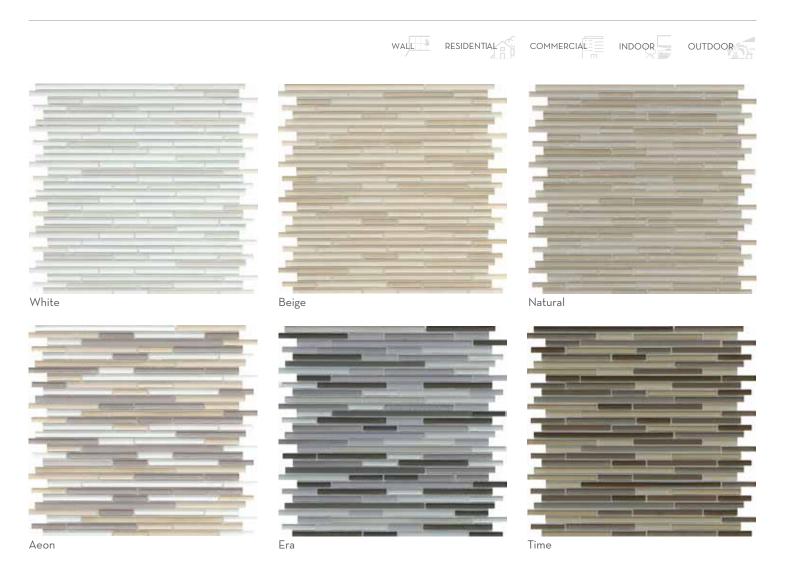

. Always consult a professional for proper usage and installation.

The clean and bright look of Impact<sup>™</sup> makes a statement in any room. Timeless patterns such as Hex and Herringbone complement both modern and traditional design aesthetics. This matte tile offers a more subdued look.

IMPACT™

Glazed Porcelain Mosaic



POOL

OUTDOOR

INDOOR



 $<sup>{}^*\!</sup>For\,more\,information\,visit\,www.emser.com.\,Always\,consult\,a\,professional\,for\,proper\,usage\,and\,installation.$ 

Chevron patterns continue to bring a contemporary viewpoint to interiors. The result: a simple and seamless installation for a striking look that is both modern and cool. Available in four colorways: Cream, Blue, Winter, and White.

#### IMPULSE™

Marble, Limestone & Antique Mirrored Glass Mosaic







Sustainability Attributes

Infinity  $^{\text{TM}}$  is a glass mosaic series featuring soothing colors, perfect for any design application and space.









Application

- Sustainability Attributes
  - Health Product Declaration (HPD)

Not Suitable for Commercial Floor

- Product Packaging is 100% recyclable
- VOC Free

 $<sup>{}^*\!</sup>For more information visit www.emser.com. Always consult a professional for proper usage and installation.$ 

The clean, striking look of Influence  $^{\text{TM}}$  offers a retro vibe in a traditional mosaic. A variety of classic shapes from penny tile to arabesque inspire striking designs. The glossy finish provides enhanced visual interest.

### INFLUENCE™

Glazed Porcelain Mosaic





 $<sup>{}^*\!</sup>For\,more\,information\,visit\,www.emser.