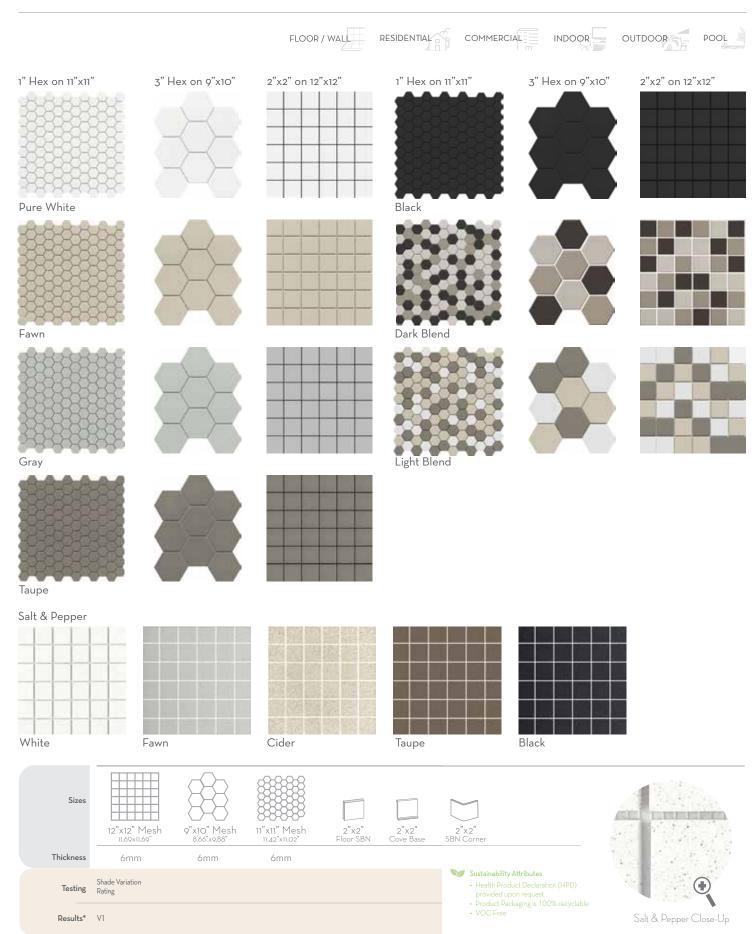

Sophisticated, timeless, and always right on trend, Omni™ porcelain mosaic is ideal for modern design. The hexagonal shape, and the color palette itself, inspires. Whether you mixand-match or choose one – the possibilities are endless. Omni is available in three colors.

OMNI<sup>TM</sup>
Glazed Porcelain Mosaic

\*For more information visit www.emser.com. Always consult a professional for proper usage and installation.

Ornami<sup>™</sup> offset ceramic mosaic is special in every way. Perfectly imperfect design and innovative striping feature prominently. It's a timeless choice evoking architectural design that is still relevant for today's trends. That's the beauty of great design. Available in six eye-catching colors, including deep jewel tones of red, blue and green. This unique tile is sure to decorate any room and enhance everything around it.