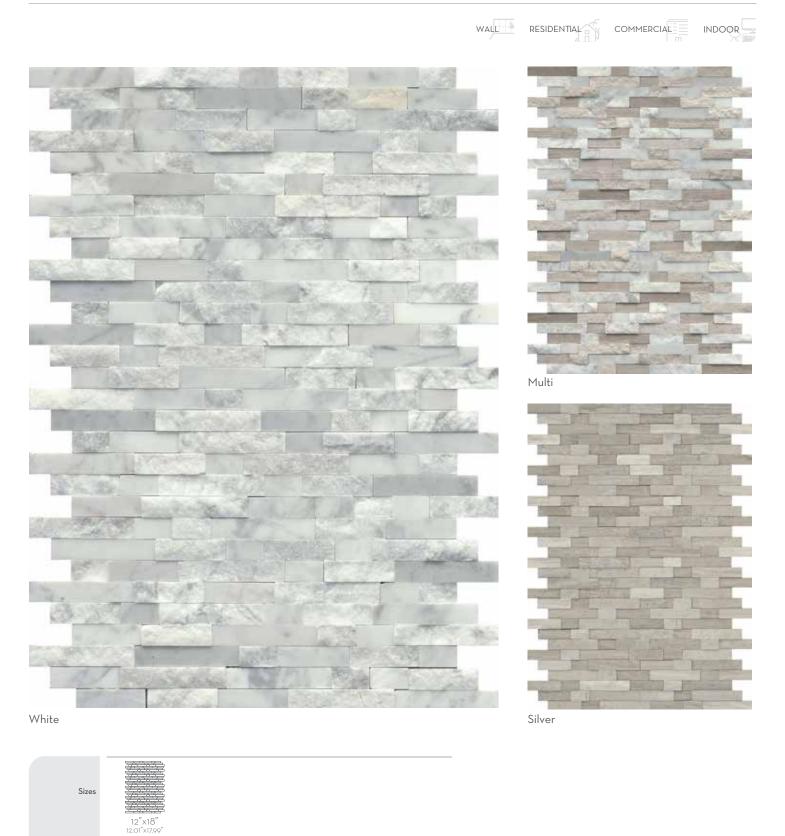

### FEATURE<sup>TM</sup> Groutless Stone Mosaic

RESIDENTIAL

COMMERCIAL

INDOOR

OUTDOOR

Affodill

Pivione

11"x12" Mesh 11.38"x12.01"

Thickness

8mm

Testing

Shade Variation Rating

Results\* V3 \*For more information visit www.emser.com. Always consult a professional for proper usage and installation.

The french word for flower, Fleur<sup>™</sup> is a stately, mixed-material mosaic that combines stone, ceramic and glass for an elegant and dimensional wall feature.