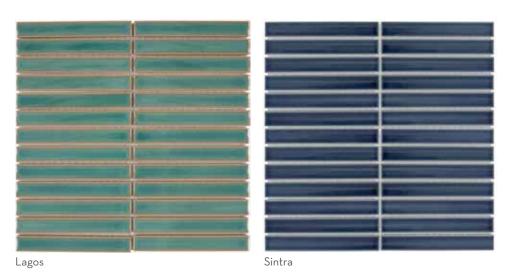

The glossy brick design is a mix of linear texture and subtle shade variations. Available in four timeless colorways, Nagara is a perfect complement for any design aesthetic.

NAGARA<sup>TM</sup>
Glazed Ceramic Mosaic

 $<sup>{}^*\!</sup>For more information \textit{visit} www.emser.com. Always consult a professional for proper usage and installation.$ 

Newtro<sup>™</sup> ceramic tile combines a geometric shape with a textured gloss. The earthy and rich tones, and the unique texture, make this tile a versatile and elegant addition to a variety of environments. Newtro mosaic mesh tile comes in eight colors in a range of neutrals and bolder hues.