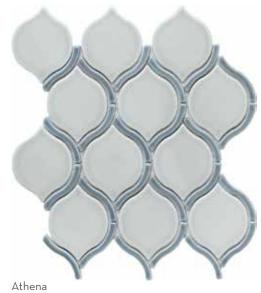

Modan<sup>™</sup> porcelain tile is a study in the power of contrasts – smooth and concave, rough and matte, light and shadow. Simple in concept with an appreciation for modern design, Modan calls to the senses, while enhancing any space where this unique tile lives. Four rich colors open the door to possibility.

POOL

 $<sup>^*</sup>$ For more information visit www.emser.com. Always consult a professional for proper usage and installation.

Motifs of Morocco are easily recognizable in this namesake tile. Arabesque shapes in both warm and cool tones add a classic accent to any wall or backsplash application.