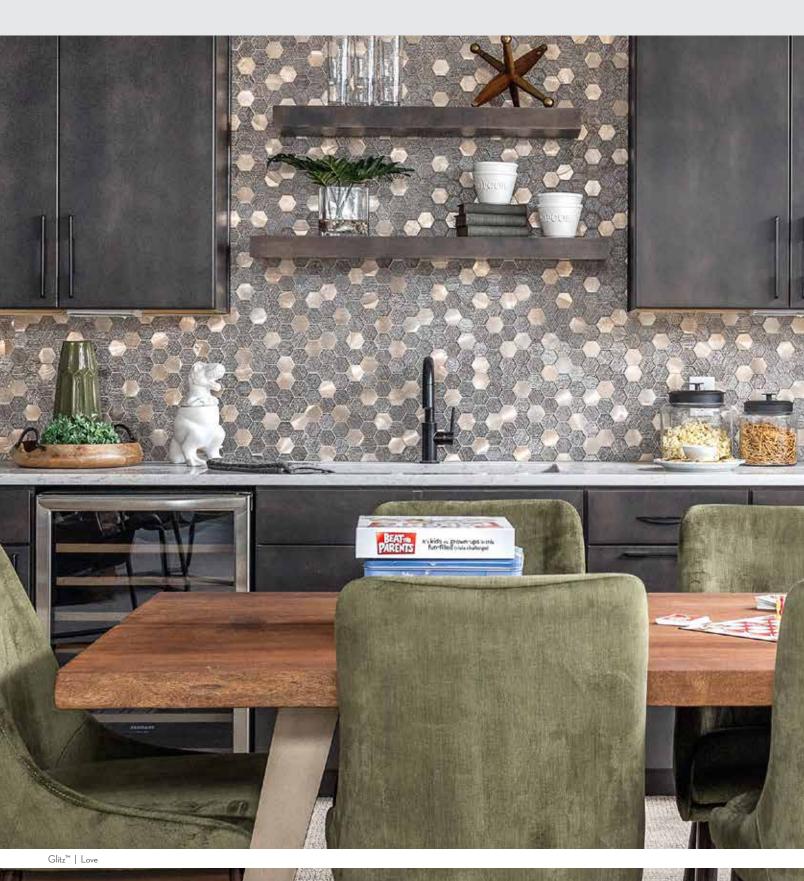

## GALORE™ Glazed Ceramic Mosaic

 $<sup>{}^*\!</sup>For more information visit www.emser.com. Always consult a professional for proper usage and installation.$ 

Glitz<sup>™</sup> is a collection of shimmering mosaics that evoke a captivating aesthetic with brush-like movement. Metallic accents and layered texture take form in hexagon shapes. With an array of eye-catching color variations, Glitz<sup>™</sup> enables endless design opportunities.

# GLITZ<sup>TM</sup> Glass & Metal Mosaic

 $<sup>\</sup>hbox{^*For more information visit www.emser.com. Always consult a professional for proper usage and installation.}$ 

Inspired by the rich colors found in deep water,  $H2O^{\text{TM}}$  is a fresh take on subway tiles in a clean, modern mosaic.