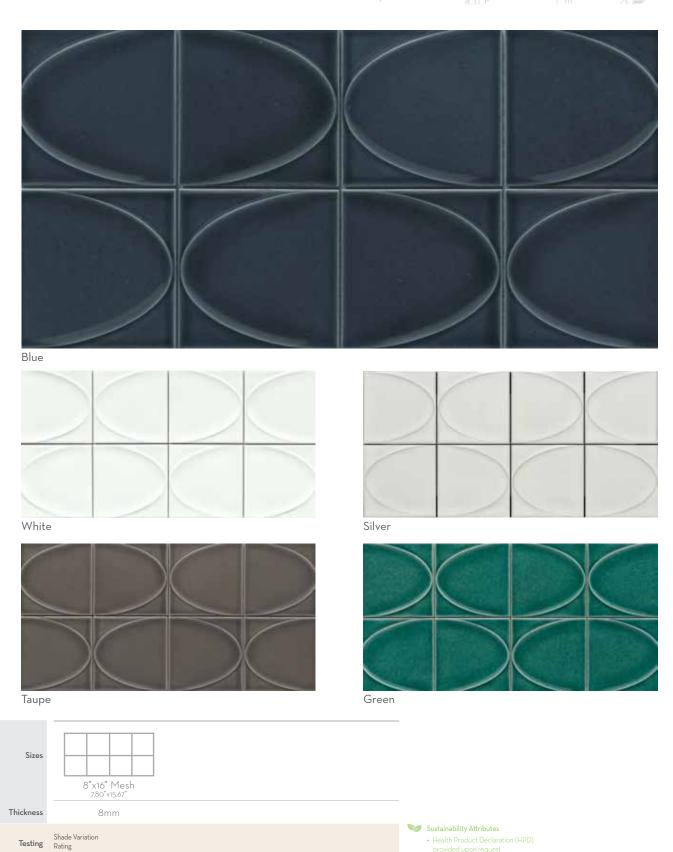

Sophisticated, timeless, and always right on trend, Omni™ porcelain mosaic is ideal for modern design. The hexagonal shape, and the color palette itself, inspires. Whether you mixand-match or choose one – the possibilities are endless. Omni is available in three colors.

OMNI<sup>TM</sup>
Glazed Porcelain Mosaic

\*For more information visit www.emser.com. Always consult a professional for proper usage and installation.

Ornami<sup>™</sup> offset ceramic mosaic is special in every way. Perfectly imperfect design and innovative striping feature prominently. It's a timeless choice evoking architectural design that is still relevant for today's trends. That's the beauty of great design. Available in six eye-catching colors, including deep jewel tones of red, blue and green. This unique tile is sure to decorate any room and enhance everything around it.