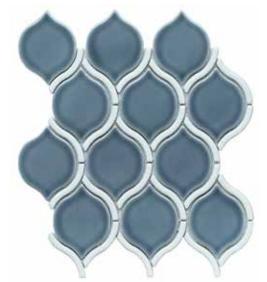

Modan<sup>™</sup> porcelain tile is a study in the power of contrasts – smooth and concave, rough and matte, light and shadow. Simple in concept with an appreciation for modern design, Modan calls to the senses, while enhancing any space where this unique tile lives. Four rich colors open the door to possibility.

POOL

 $<sup>^*</sup>$ For more information visit www.emser.com. Always consult a professional for proper usage and installation.

Motifs of Morocco are easily recognizable in this namesake tile. Arabesque shapes in both warm and cool tones add a classic accent to any wall or backsplash application.