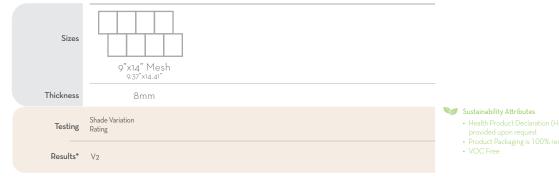

## CULTURA<sup>TM</sup> Pebbles Mosaic

Chronos Poseidon

10"x12" Mesh 10.28"x11.49" Thickness 8mm Shade Variation Rating Testing Results\* V2

<sup>\*</sup>For more information visit www.emser.com. Always consult a professional for proper usage and installation.