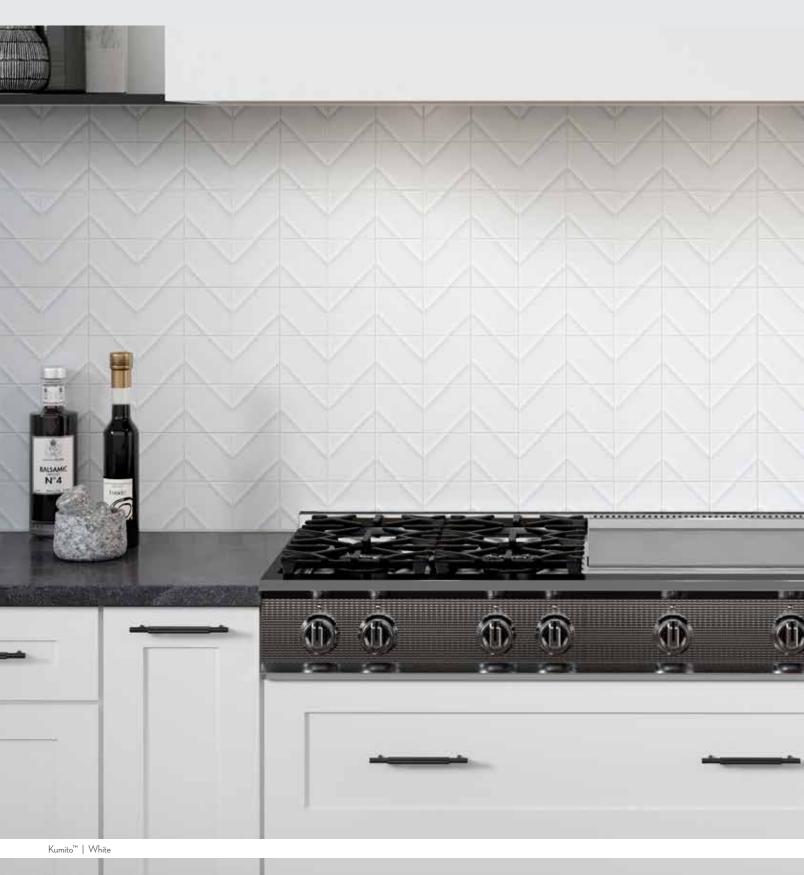

KINETIC™ Glazed Ceramic Mosaic

 $<sup>\</sup>hbox{\rm *For more information visit www.emser.com. Always consult a professional for proper usage and installation.}$ 

Kumito $^{\mathsf{TM}}$  is a timeless ceramic chevron mosaic tile that comes in two distinct colors. The classic choice for both traditional and contemporary design schemes, Kumito provides a simple and clean look with a matte finish. This chevron mosaic is the perfect accent to any wall.