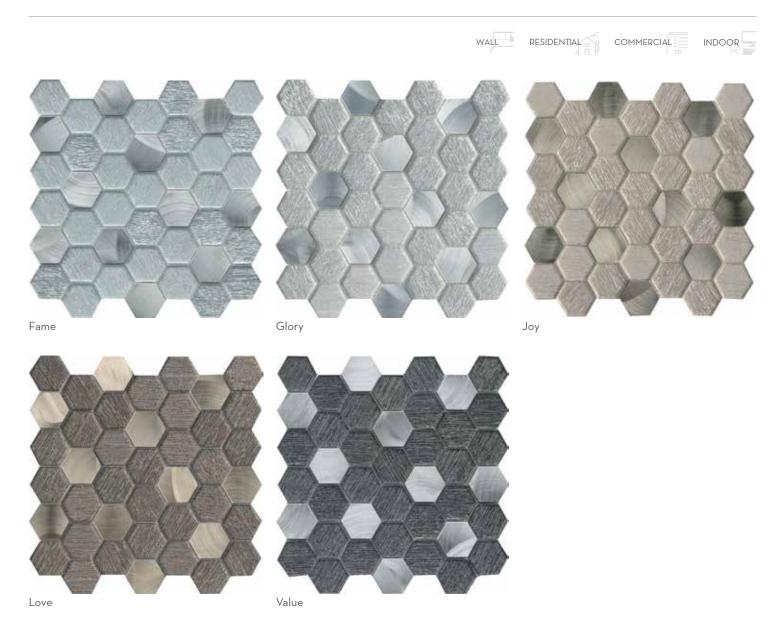

ELEGAN™

Glazed Porcelain Mosaic

RESIDENTIAL

Spirit

Gusto

Vigor Zest

 $<sup>{}^*\!</sup>For more information \textit{visit} www.emser.com. Always consult a professional for proper usage and installation.$ 

Entity $^{\text{TM}}$  is a stylish combination of glass and stone creating stunning mosaics. This look is achieved with intriguing color options and a unique design.