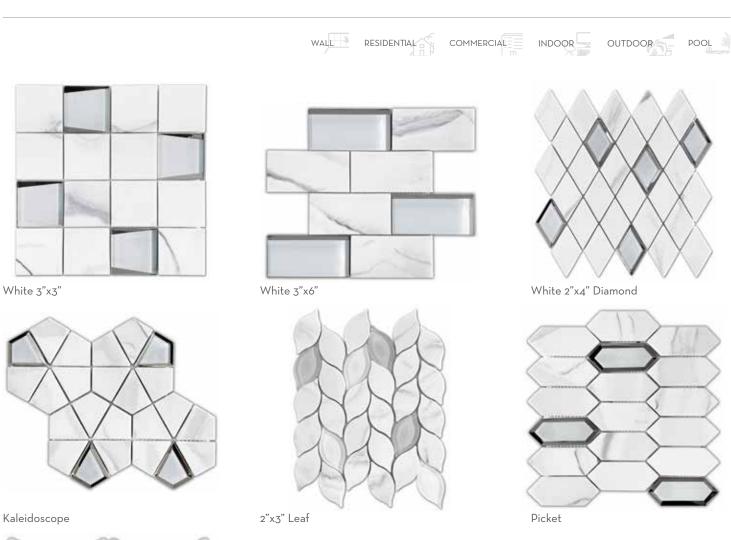

#### Sustainability Attributes

<sup>\*</sup>For more information visit www.emser.com. Always consult a professional for proper usage and installation.

L'Amour<sup>™</sup> recycled glass tile marks the convergence of versatile shapes with sustainability. Fall in love with the family of seven classic shapes including picket, diamond, leaf, triad, kaleidoscope and more. Available in four sizes for maximum adaptability for your next renovation project.

## L'AMOUR<sup>TM</sup> Recycled Glass Mosaic

WALL

RESIDENTIAL

COMMERCIAL

 $<sup>{}^*\!</sup>For more information visit www.emser.com. Always consult a professional for proper usage and installation.$ 

LaVie<sup>™</sup> embraces the beauty in uniqueness. The series features a dynamic stacked vertical mosaic pattern in glass mosaic.