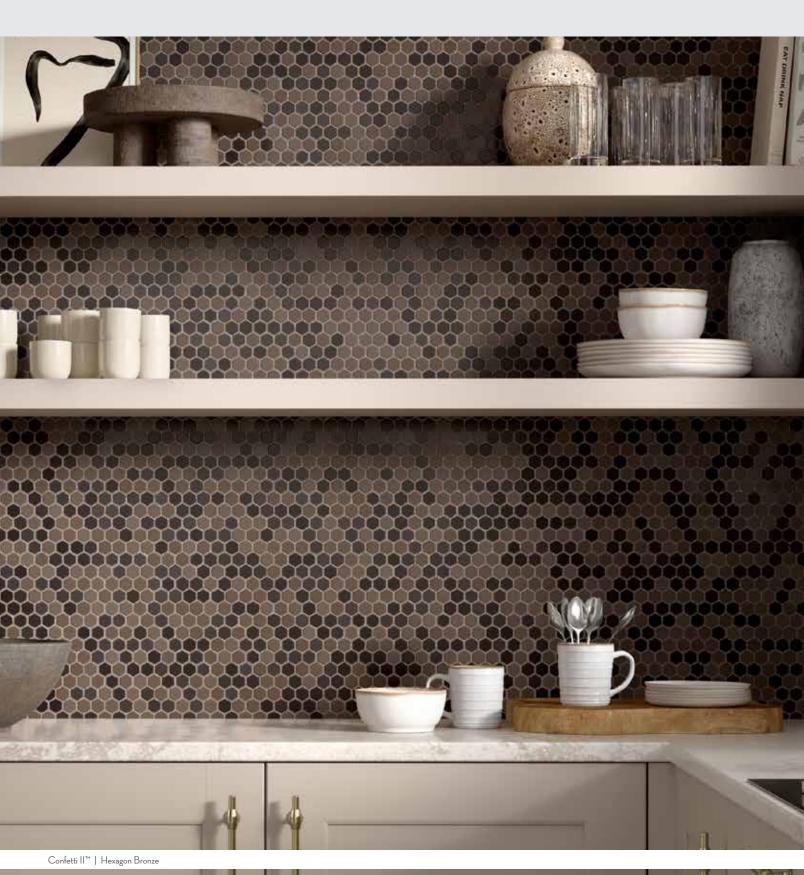

Confetti II™ offers solid and multicolor blends in penny round and hexagon mosaics. This series can be used on its own to make a statement or as a decorative accent.

### CONFETTI II™

Recycled Glass & Porcelain Mix Mosaic

 $<sup>\</sup>hbox{^*For more information visit www.emser.com. Always consult a professional for proper usage and installation.}$ 

Reminiscent of a classic Shaker door style, Cuadro™ features a beautifully decorative look with all the benefits of tile. Popular blues, in both Royal and Sky, as well as a host of neutrals offer a desirable color palette. And for those more in tune with modern and transitional aesthetics, Cuadro is also available in a clean "frameless" look.