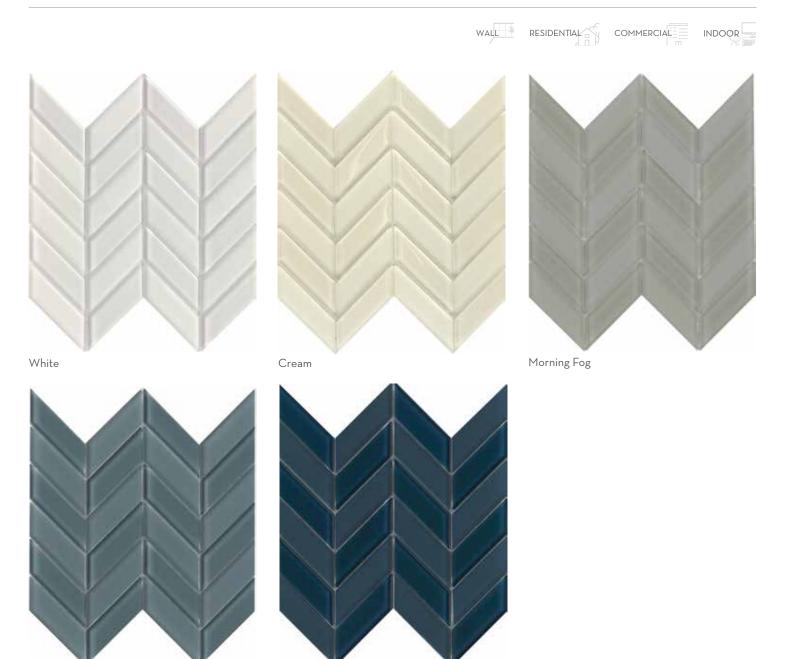

Bizou<sup>™</sup> marble, grout-less mosaic takes inspiration from iconic motifs in architecture and fashion – chevron, crest, damask and peak. The use of marble brings an ornamental and classic visual to kitchens, baths and other rooms. The four patterns in striking and contrasting neutrals make an elegant statement.