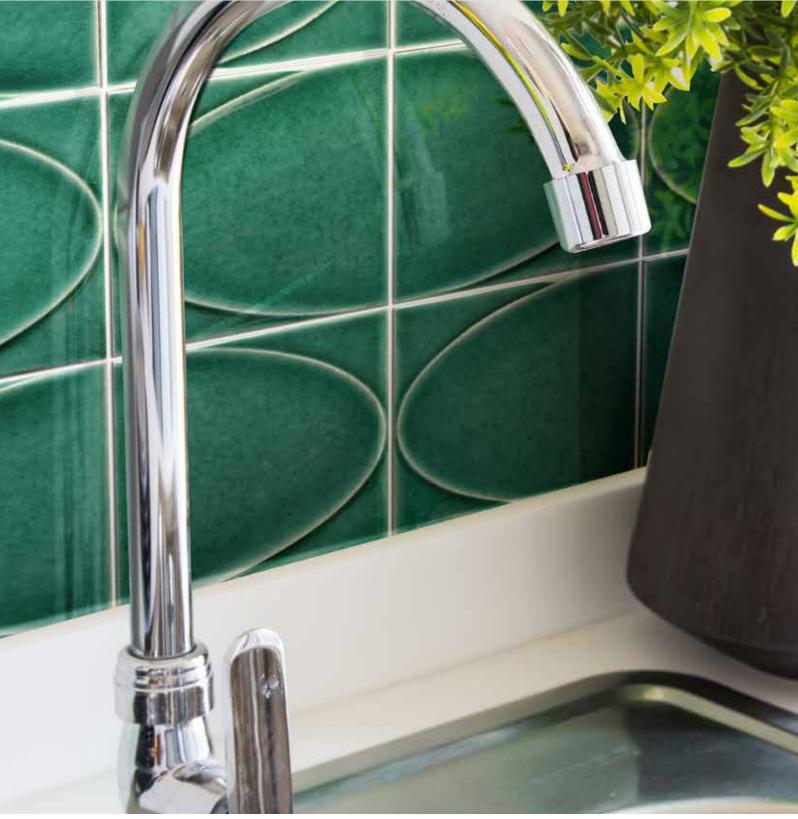

Sophisticated, timeless, and always right on trend, Omni™ porcelain mosaic is ideal for modern design. The hexagonal shape, and the color palette itself, inspires. Whether you mixand-match or choose one – the possibilities are endless. Omni is available in three colors.

OMNI<sup>TM</sup>
Glazed Porcelain Mosaic

\*For more information visit www.emser.com. Always consult a professional for proper usage and installation.

Ornami<sup>™</sup> offset ceramic mosaic is special in every way. Perfectly imperfect design and innovative striping feature prominently. It's a timeless choice evoking architectural design that is still relevant for today's trends. That's the beauty of great design. Available in six eye-catching colors, including deep jewel tones of red, blue and green. This unique tile is sure to decorate any room and enhance everything around it.