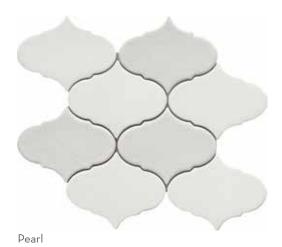

Bizou<sup>™</sup> marble, grout-less mosaic takes inspiration from iconic motifs in architecture and fashion – chevron, crest, damask and peak. The use of marble brings an ornamental and classic visual to kitchens, baths and other rooms. The four patterns in striking and contrasting neutrals make an elegant statement.

## BIZOU™ Groutless Marble Mosaic

 $<sup>{}^*\!</sup>For more information visit www.emser.com. Always consult a professional for proper usage and installation.$ 

Results\* V2

With an interesting mix of materials, Catalyst™ creates an exclusive collection of surface effects. This line presents an array of options using hexagon shaped mosaics and combinations of textures made of glass, cast stone and natural stone.