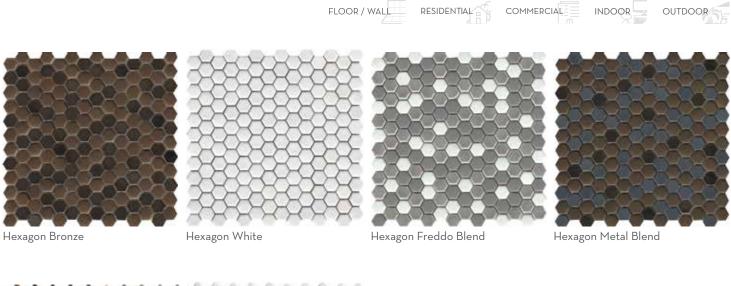

Confetti II™ offers solid and multicolor blends in penny round and hexagon mosaics. This series can be used on its own to make a statement or as a decorative accent.

### CONFETTI II™

Recycled Glass & Porcelain Mix Mosaic

 $<sup>\</sup>hbox{^*For more information visit www.emser.com. Always consult a professional for proper usage and installation.}$ 

Reminiscent of a classic Shaker door style, Cuadro™ features a beautifully decorative look with all the benefits of tile. Popular blues, in both Royal and Sky, as well as a host of neutrals offer a desirable color palette. And for those more in tune with modern and transitional aesthetics, Cuadro is also available in a clean "frameless" look.