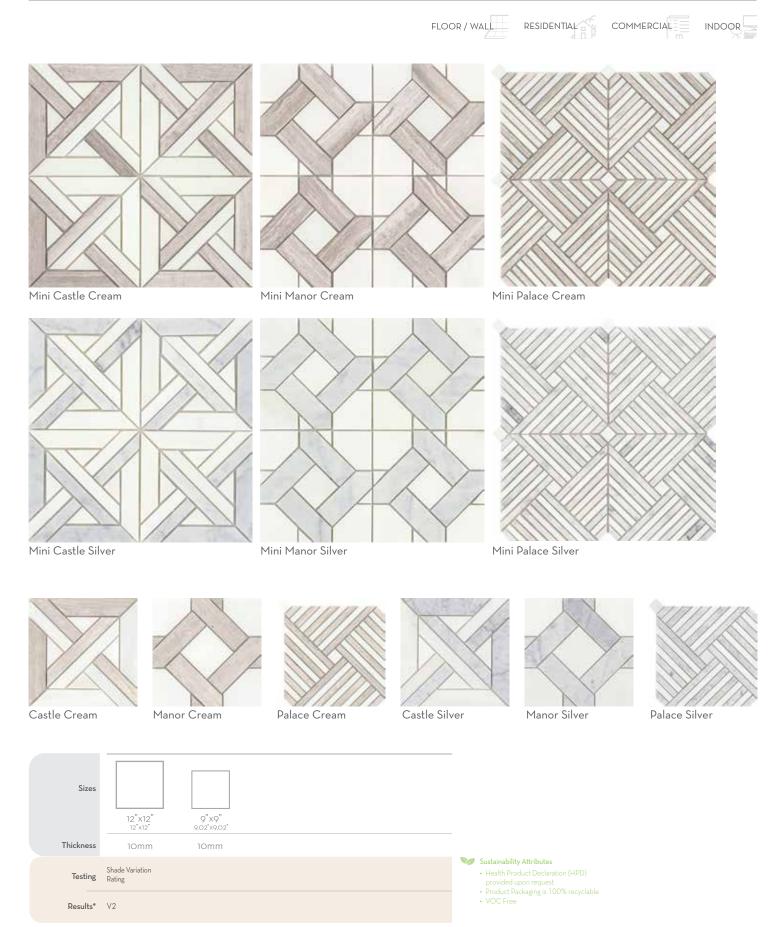

 $<sup>{}^*\!</sup>For more information visit www.emser.com. Always consult a professional for proper usage and installation.$ 

Alluro<sup>™</sup> is a modern re-creation of parquet style design, using a variety of unique and eye-catching marble mosaics. Available in varying shades of silver and cream, Alluro is a fresh take on a traditional marble look. Available in 9"x9" and 12"x12" sizes