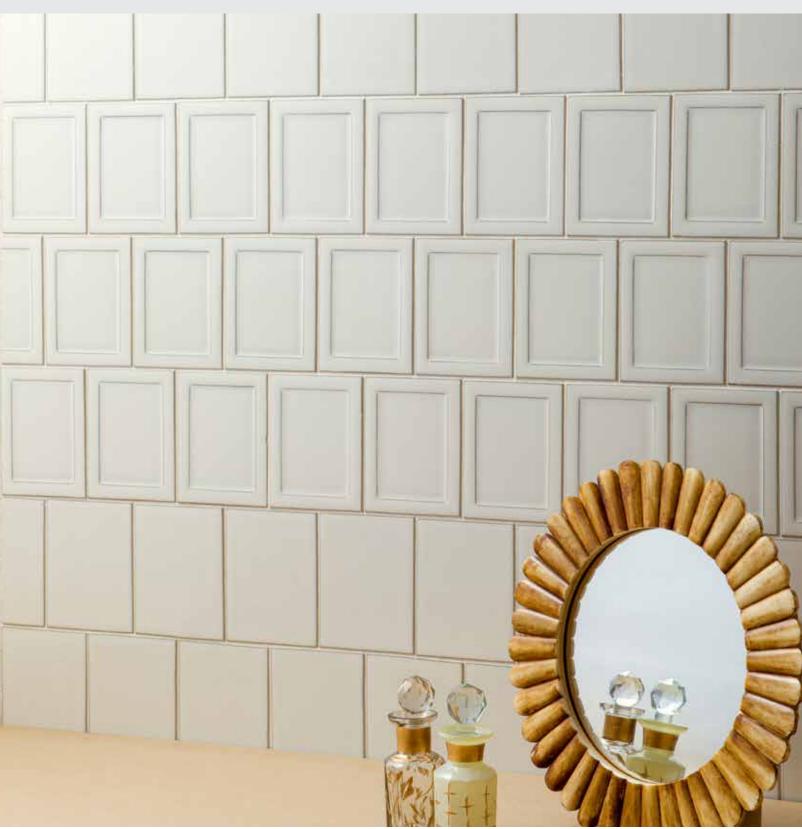

CUADRO<sup>TM</sup>
Glazed Porcelain Mosaic

 $<sup>\</sup>hbox{\rm *For more information visit www.emser.com. Always consult a professional for proper usage and installation.}$ 

Cultura<sup>™</sup> is comprised of first-rate natural stone that is fabricated into an intriguing pebble configuration. An array of solid colors and blends are available in a subtly honed finish on an interlocking mesh.