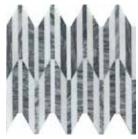

All Chevron Colors Available in Size 12"x12"

Black / White

White / Cream

White / Taupe

All Crest Colors Available in Size 13"x13"

White / Black

White / Cream

White / Gray