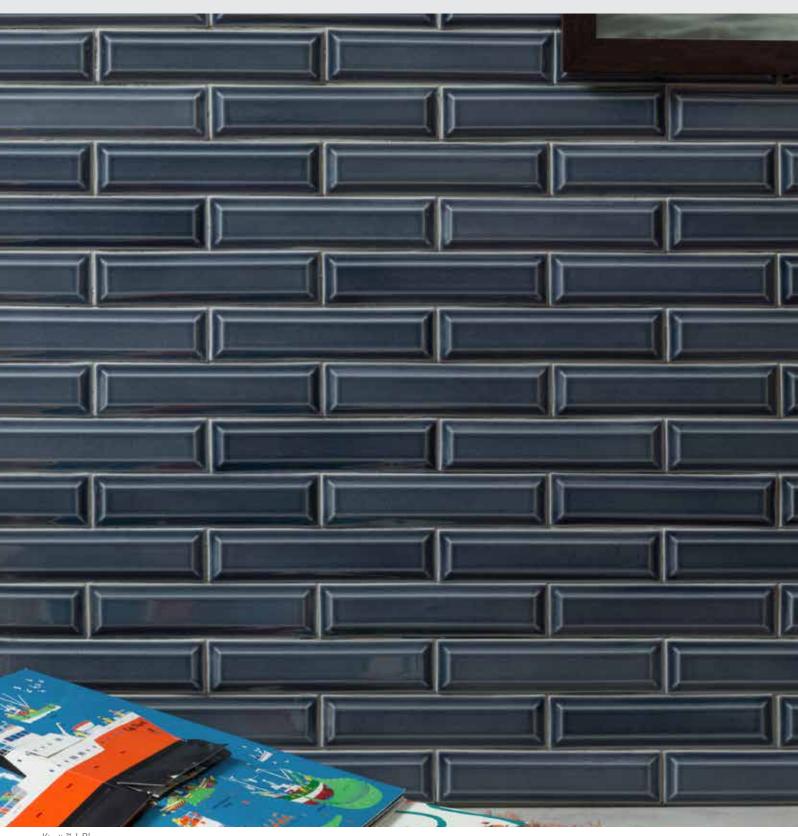

The glossy brick design is a mix of linear texture and subtle shade variations. Available in four timeless colorways, Nagara is a perfect complement for any design aesthetic.

NAGARA<sup>TM</sup>
Glazed Ceramic Mosaic

 $<sup>{}^*\!</sup>For more information \textit{visit} www.emser.com. Always consult a professional for proper usage and installation.$ 

Newtro<sup>™</sup> ceramic tile combines a geometric shape with a textured gloss. The earthy and rich tones, and the unique texture, make this tile a versatile and elegant addition to a variety of environments. Newtro mosaic mesh tile comes in eight colors in a range of neutrals and bolder hues.