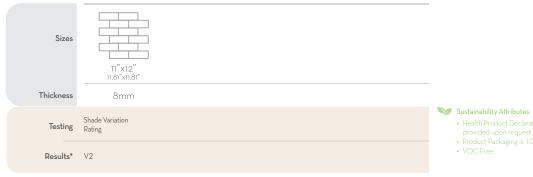

The glossy brick design is a mix of linear texture and subtle shade variations. Available in four timeless colorways, Nagara is a perfect complement for any design aesthetic.

NAGARA<sup>TM</sup>
Glazed Ceramic Mosaic

 $<sup>{}^*\!</sup>For more information \textit{visit} www.emser.com. Always consult a professional for proper usage and installation.$ 

Newtro<sup>™</sup> ceramic tile combines a geometric shape with a textured gloss. The earthy and rich tones, and the unique texture, make this tile a versatile and elegant addition to a variety of environments. Newtro mosaic mesh tile comes in eight colors in a range of neutrals and bolder hues.