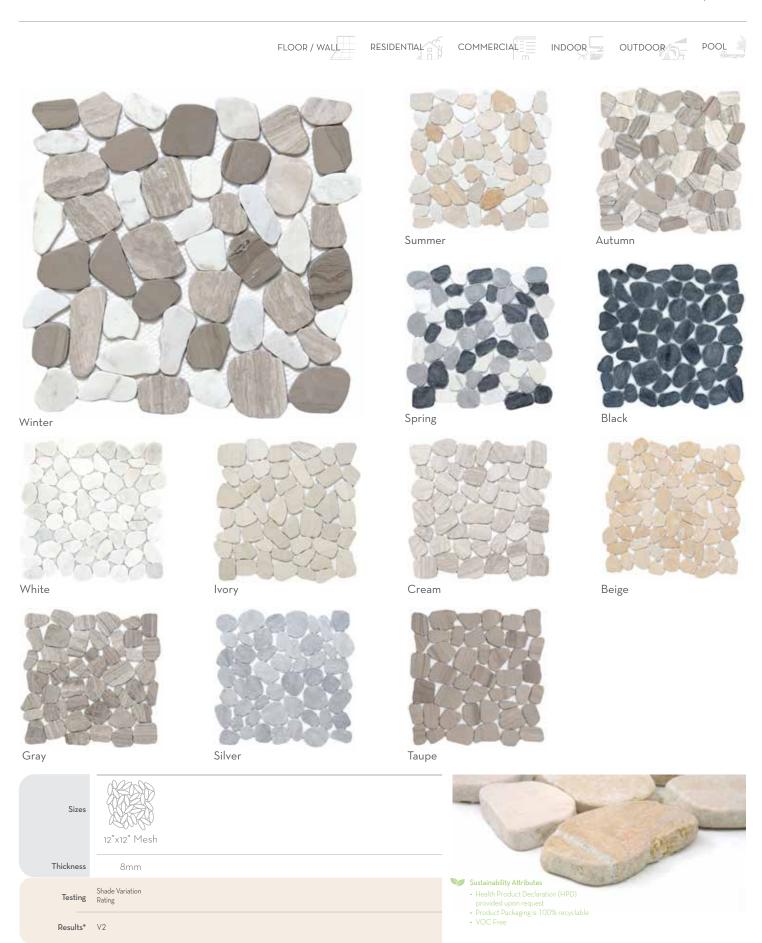

CUADRO<sup>TM</sup>
Glazed Porcelain Mosaic

 $<sup>\</sup>hbox{\rm *For more information visit www.emser.com. Always consult a professional for proper usage and installation.}$ 

Cultura<sup>™</sup> is comprised of first-rate natural stone that is fabricated into an intriguing pebble configuration. An array of solid colors and blends are available in a subtly honed finish on an interlocking mesh.

## CULTURA<sup>TM</sup> Pebbles Mosaic

Chronos Poseidon

10"x12" Mesh 10.28"x11.49" Thickness 8mm Shade Variation Rating Testing Results\* V2

<sup>\*</sup>For more information visit www.emser.com. Always consult a professional for proper usage and installation.