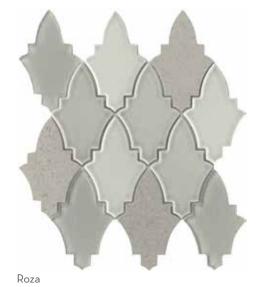

POOL

 $<sup>^*</sup>$ For more information visit www.emser.com. Always consult a professional for proper usage and installation.

Motifs of Morocco are easily recognizable in this namesake tile. Arabesque shapes in both warm and cool tones add a classic accent to any wall or backsplash application.

 $<sup>{}^*\!</sup>For more information visit www.emser.com. Always consult a professional for proper usage and installation.$ 

Arabesque, petal, and wave motifs are the backbone for Mythos™. The Greek mythology-inspired collection features classic shapes perfect for decorative looks at home. Available in black, gray and white for a seamless fit into any design - while still making a signature impact.