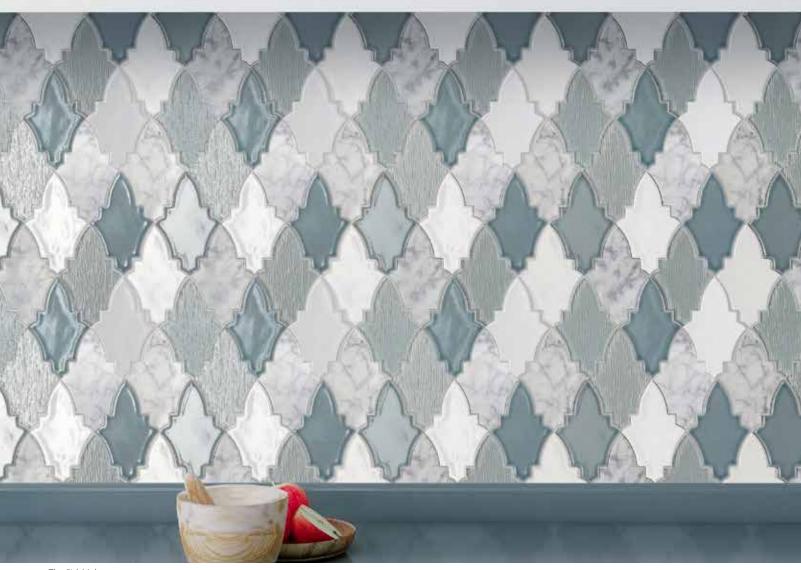

Bizou<sup>™</sup> marble, grout-less mosaic takes inspiration from iconic motifs in architecture and fashion – chevron, crest, damask and peak. The use of marble brings an ornamental and classic visual to kitchens, baths and other rooms. The four patterns in striking and contrasting neutrals make an elegant statement.

## BIZOU™ Groutless Marble Mosaic

 $<sup>{}^*\!</sup>For more information visit www.emser.com. Always consult a professional for proper usage and installation.$ 

Results\* V2

With an interesting mix of materials, Catalyst™ creates an exclusive collection of surface effects. This line presents an array of options using hexagon shaped mosaics and combinations of textures made of glass, cast stone and natural stone.