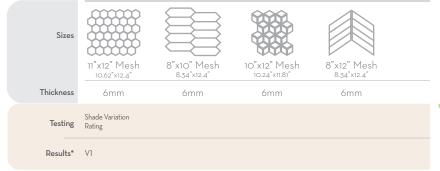

ELEGAN™

Glazed Porcelain Mosaic

RESIDENTIAL

Spirit

Gusto

Vigor Zest

 $<sup>{}^*\!</sup>For more information \textit{visit} www.emser.com. Always consult a professional for proper usage and installation.$ 

Entity $^{\text{TM}}$  is a stylish combination of glass and stone creating stunning mosaics. This look is achieved with intriguing color options and a unique design.

Sustainability Attributes

6mm

Shade Variation Rating

Thickness

Testing

Results\* V2

Feature  $^{\mathsf{TM}}$  is a groutless stone mosaic that is easy to install and turns an ordinary wall into a showpiece. The unique texture, color and three dimensional look of Feature  $^{\mathsf{TM}}$  provides depth and warmth to any installation.