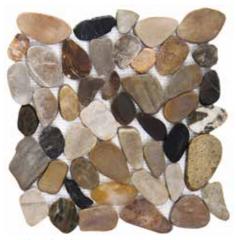

POOL

Natural Blend

Cream

4 Color Blend

Black

<sup>\*</sup>For more information visit www.emser.com. Always consult a professional for proper usage and installation.

Rivera Pebbles<sup>™</sup> recalls the burnished stones that grace the famous beaches along the French Riviera. Available on interlocking mesh, Rivera Pebbles<sup>™</sup> brings a relaxed harmony to interior spaces.

#### RIVERA PEBBLES™

Flat Pebble Mosaic

<sup>\*</sup>For more information visit www.emser.com. Always consult a professional for proper usage and installation.

The clean, natural design aesthetic of  $Source^{TM}$  is amplified through its neutral color palette. The contemporary shapes and smooth, matte finish make Source the tile of choice.