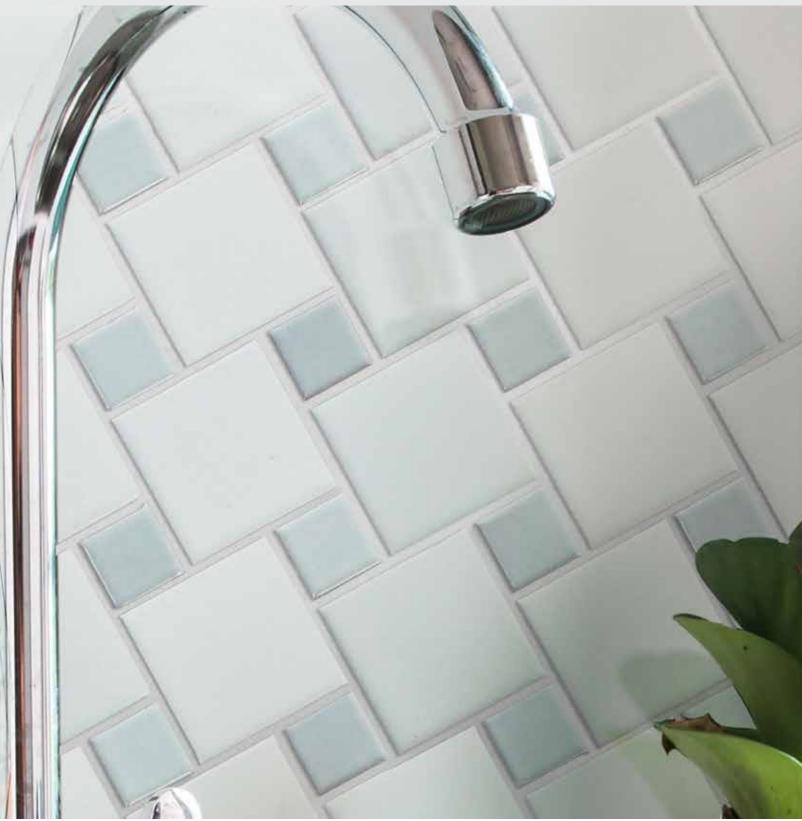

The clean, striking look of Influence  $^{\text{TM}}$  offers a retro vibe in a traditional mosaic. A variety of classic shapes from penny tile to arabesque inspire striking designs. The glossy finish provides enhanced visual interest.

### INFLUENCE™

Glazed Porcelain Mosaic

 $<sup>{}^*\!</sup>For\,more\,information\,visit\,www.emser.com.\,Always\,consult\,a\,professional\,for\,proper\,usage\,and\,installation.$ 

Intrigue  $^{\text{TM}}$  is inspired by the layers of texture that arise in mixed-material mosaics. A range of neutral overtones are woven together in two design-forward shapes.