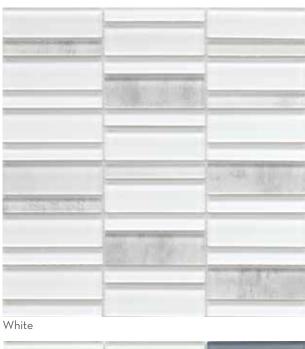

 $<sup>{}^*\!</sup>For more information visit www.emser.com. Always consult a professional for proper usage and installation.$ 

Alluro<sup>™</sup> is a modern re-creation of parquet style design, using a variety of unique and eye-catching marble mosaics. Available in varying shades of silver and cream, Alluro is a fresh take on a traditional marble look. Available in 9"x9" and 12"x12" sizes