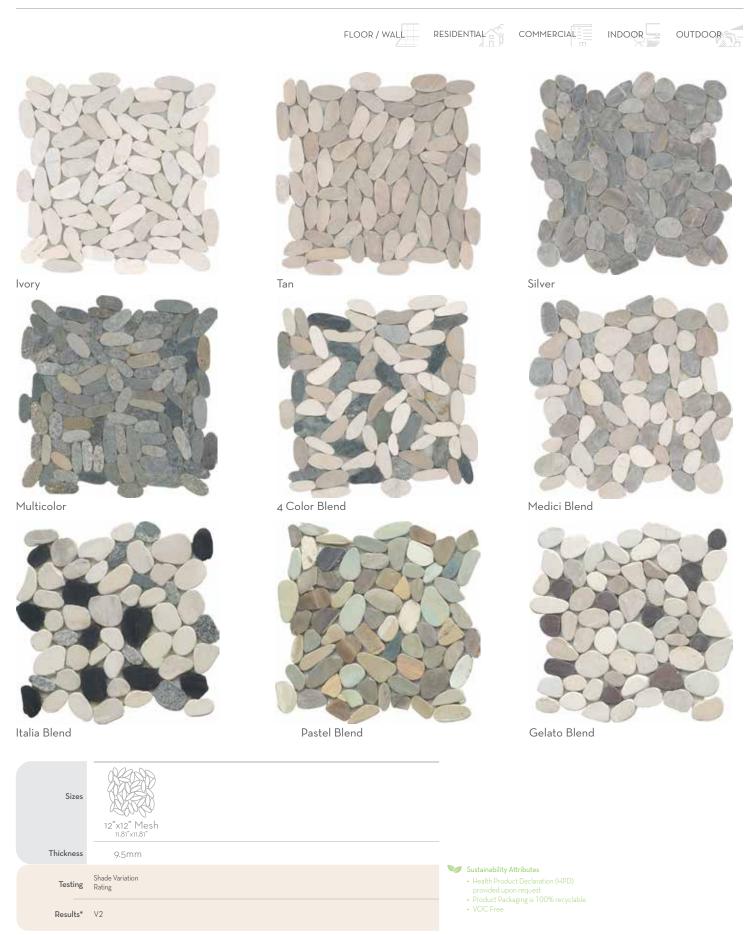

CUADRO<sup>TM</sup>
Glazed Porcelain Mosaic

 $<sup>\</sup>hbox{\rm *For more information visit www.emser.com. Always consult a professional for proper usage and installation.}$ 

Cultura<sup>™</sup> is comprised of first-rate natural stone that is fabricated into an intriguing pebble configuration. An array of solid colors and blends are available in a subtly honed finish on an interlocking mesh.

## CULTURA<sup>TM</sup> Pebbles Mosaic

Chronos Poseidon

10"x12" Mesh 10.28"x11.49" Thickness 8mm Shade Variation Rating Testing Results\* V2

<sup>\*</sup>For more information visit www.emser.com. Always consult a professional for proper usage and installation.