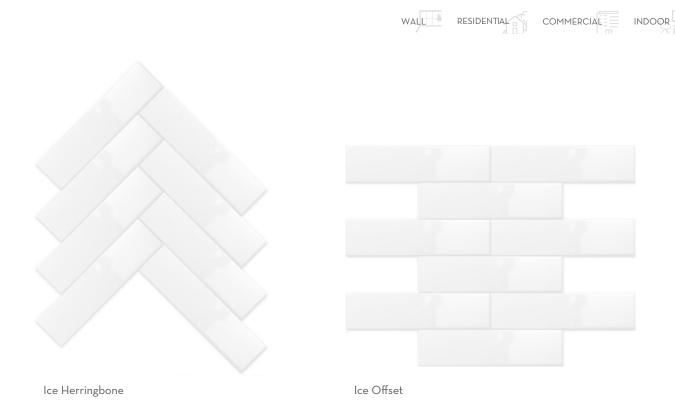

### COGNITO™

Glazed Ceramic Mosaic

<sup>\*</sup>For more information visit www.emser.com. Always consult a professional for proper usage and installation.

Concept $^{\text{TM}}$  is a glazed glass mosaic that resembles porcelain tile. The modern shapes and neutral tones offer striking designs for walls. This series is available in a glossy finish for added interest.