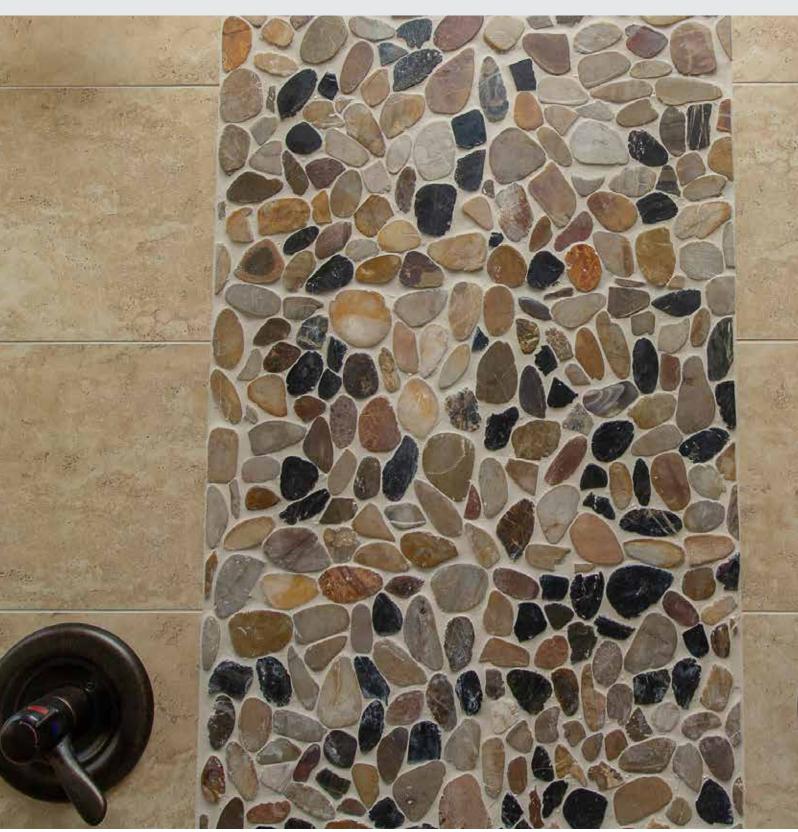

CUADRO<sup>TM</sup>
Glazed Porcelain Mosaic

 $<sup>\</sup>hbox{\rm *For more information visit www.emser.com. Always consult a professional for proper usage and installation.}$ 

Cultura<sup>™</sup> is comprised of first-rate natural stone that is fabricated into an intriguing pebble configuration. An array of solid colors and blends are available in a subtly honed finish on an interlocking mesh.

## CULTURA<sup>TM</sup> Pebbles Mosaic

Chronos Poseidon

10"x12" Mesh 10.28"x11.49" Thickness 8mm Shade Variation Rating Testing Results\* V2

<sup>\*</sup>For more information visit www.emser.com. Always consult a professional for proper usage and installation.