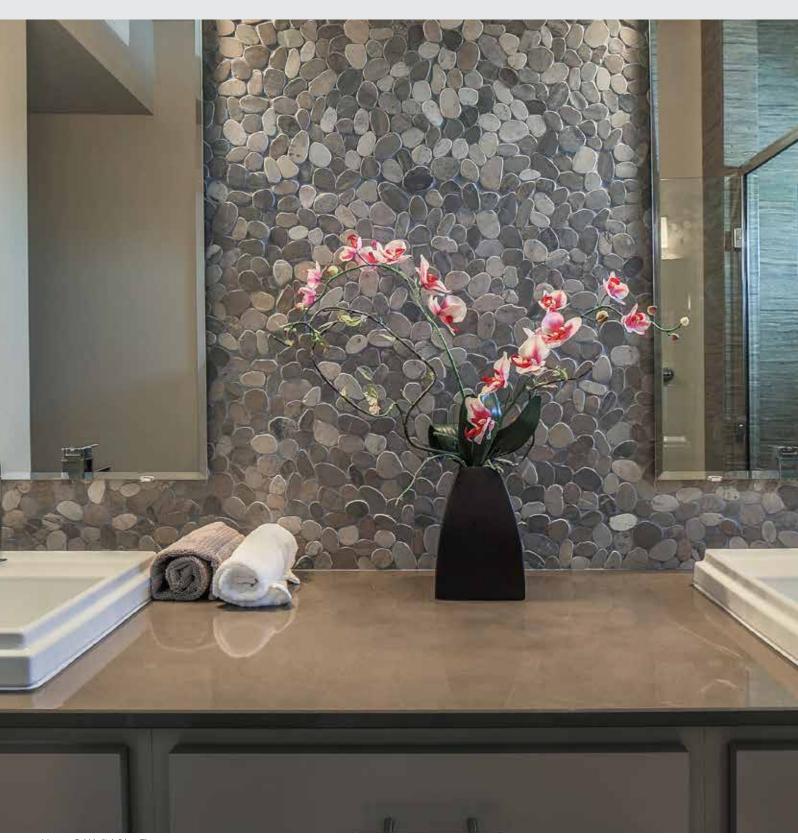

CUADRO<sup>TM</sup>
Glazed Porcelain Mosaic

 $<sup>\</sup>hbox{\rm *For more information visit www.emser.com. Always consult a professional for proper usage and installation.}$ 

Cultura<sup>™</sup> is comprised of first-rate natural stone that is fabricated into an intriguing pebble configuration. An array of solid colors and blends are available in a subtly honed finish on an interlocking mesh.

## CULTURA<sup>TM</sup> Pebbles Mosaic

Chronos Poseidon

10"x12" Mesh 10.28"x11.49" Thickness 8mm Shade Variation Rating Testing Results\* V2

<sup>\*</sup>For more information visit www.emser.com. Always consult a professional for proper usage and installation.