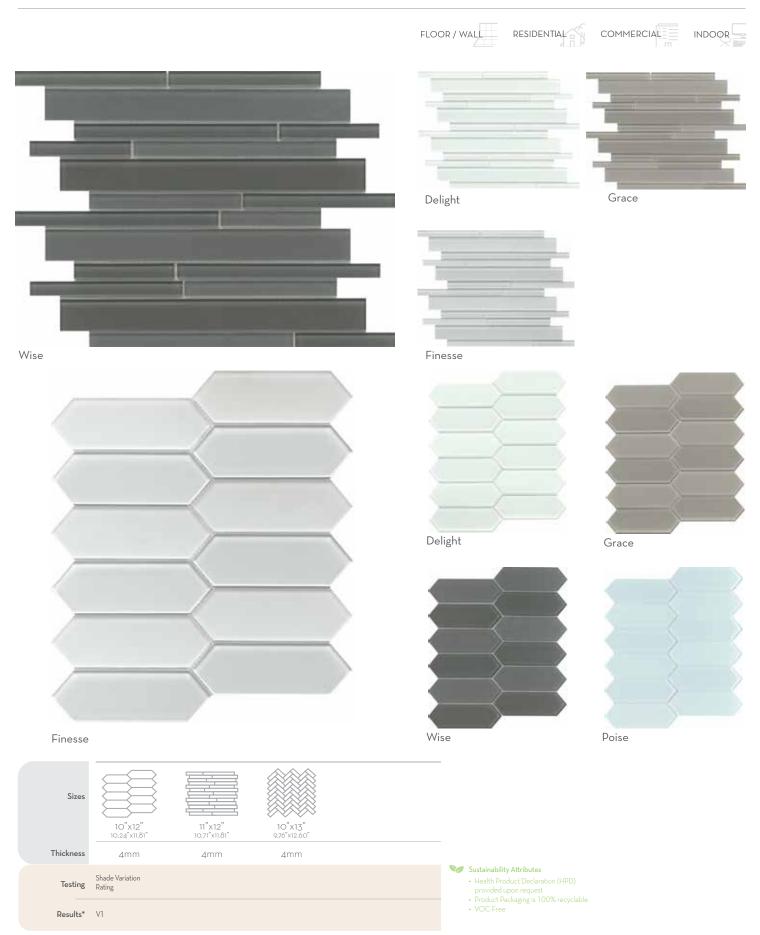

# CATALYST<sup>TM</sup> Resin Cast Stone & Glass Mosaic

 $<sup>\</sup>hbox{^*For more information visit www.emser.com. Always consult a professional for proper usage and installation.}$ 

Charisma $^{\text{TM}}$  captures the modern mosaic with picket, linear, and herringbone motifs. A wide array of soft tones alternate in varying degrees for lively visual appeal. The contemporary glass mosaic series is a blend of gloss and matte finish.

### CHARISMA™ Glass Mosaic

Grace

Finesse

Available in Matte and Glossy Finish

<sup>\*</sup>For more information visit www.emser.com. Always consult a professional for proper usage and installation.

Connectivity is at the heart of Cognito™ decorative ceramic mosaic tile. Smooth and versatile, the slim take on classic subway tile offers a familiar shape elevated to offer design options that deliver backsplashes that feel like focal points. Whether tiles connect in a classic offset or stylish herringbone, it's a design staple.