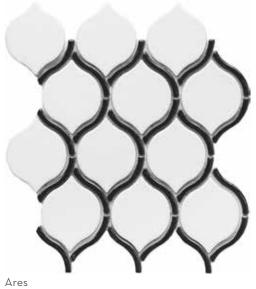

Modan<sup>™</sup> porcelain tile is a study in the power of contrasts – smooth and concave, rough and matte, light and shadow. Simple in concept with an appreciation for modern design, Modan calls to the senses, while enhancing any space where this unique tile lives. Four rich colors open the door to possibility.

POOL

 $<sup>^*</sup>$ For more information visit www.emser.com. Always consult a professional for proper usage and installation.

Motifs of Morocco are easily recognizable in this namesake tile. Arabesque shapes in both warm and cool tones add a classic accent to any wall or backsplash application.