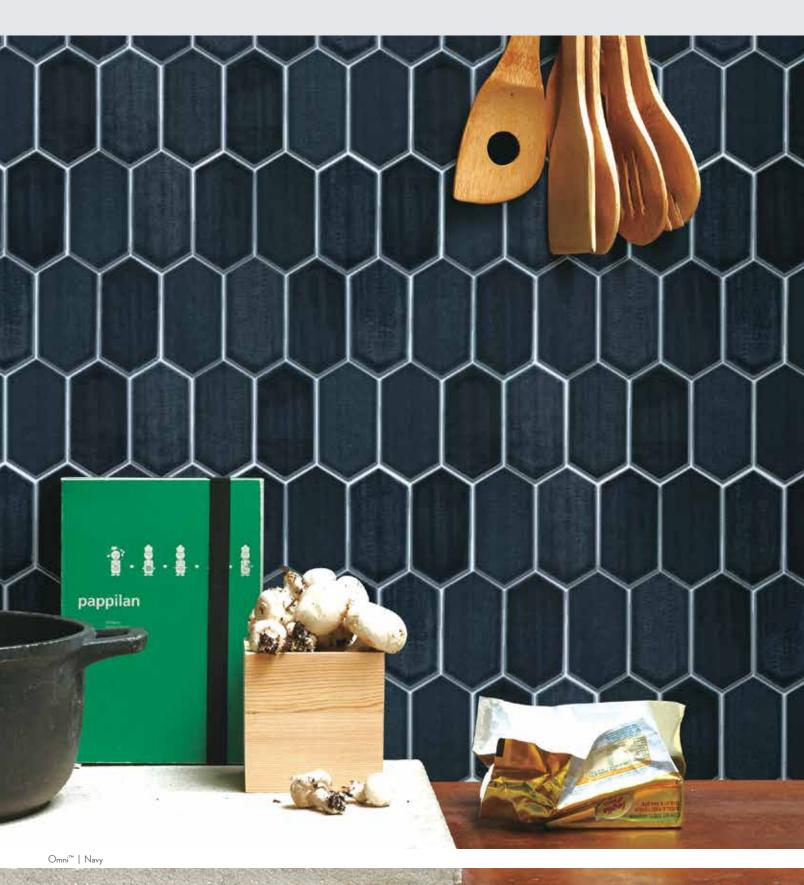

Sophisticated, timeless, and always right on trend, Omni™ porcelain mosaic is ideal for modern design. The hexagonal shape, and the color palette itself, inspires. Whether you mixand-match or choose one – the possibilities are endless. Omni is available in three colors.

OMNI<sup>TM</sup>
Glazed Porcelain Mosaic

\*For more information visit www.emser.com. Always consult a professional for proper usage and installation.

Ornami<sup>™</sup> offset ceramic mosaic is special in every way. Perfectly imperfect design and innovative striping feature prominently. It's a timeless choice evoking architectural design that is still relevant for today's trends. That's the beauty of great design. Available in six eye-catching colors, including deep jewel tones of red, blue and green. This unique tile is sure to decorate any room and enhance everything around it.