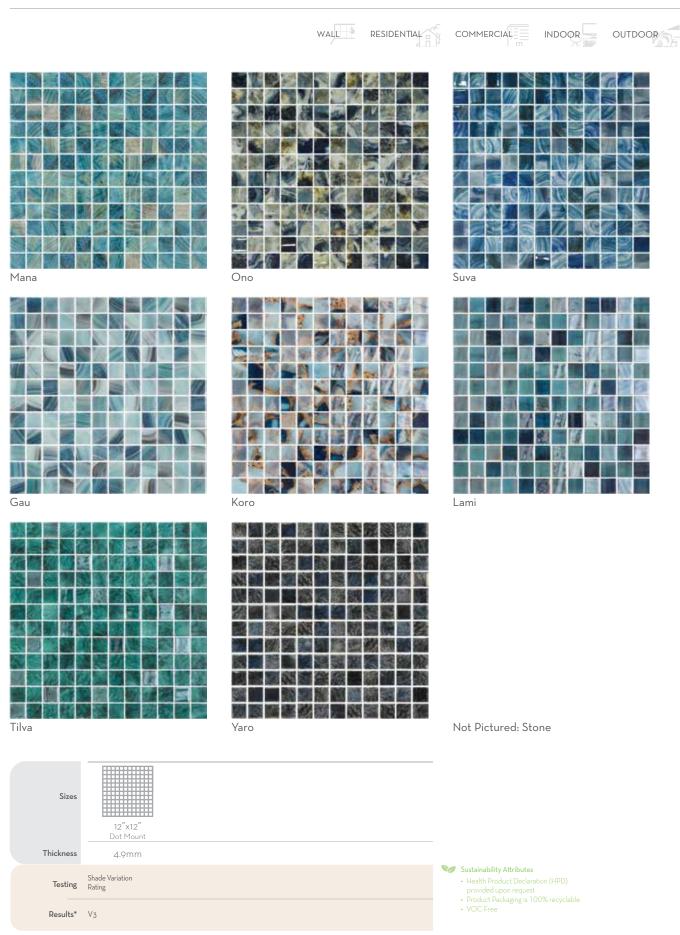

VOLARE™
Glass & Porcelain Mosaic

POOL

 $<sup>{}^*\!</sup>For\,more\,information\,visit\,www.emser.com.\,Always\,consult\,a\,professional\,for\,proper\,usage\,and\,installation.$ 

Delve below the surface with an homage to the beauty and complexity of water colors. Waterlace™ glass mosaic tile turns designs into geometric works of art. Uniquely yours and suitably indoor and out, for pools, and signature walls.