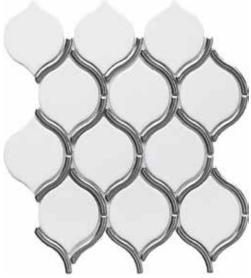

Modan<sup>™</sup> porcelain tile is a study in the power of contrasts – smooth and concave, rough and matte, light and shadow. Simple in concept with an appreciation for modern design, Modan calls to the senses, while enhancing any space where this unique tile lives. Four rich colors open the door to possibility.

POOL

 $<sup>^*</sup>$ For more information visit www.emser.com. Always consult a professional for proper usage and installation.

Motifs of Morocco are easily recognizable in this namesake tile. Arabesque shapes in both warm and cool tones add a classic accent to any wall or backsplash application.