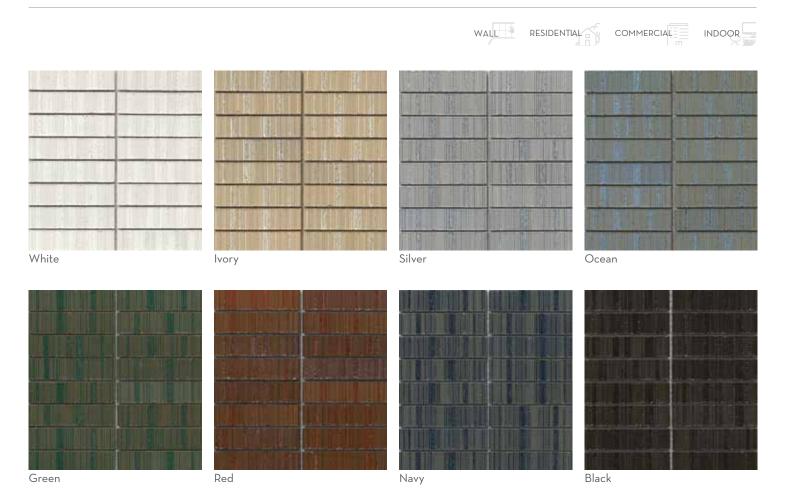

### SOURCE™

Unglazed Through Body Colored Porcelain

 $<sup>{}^*\!</sup>For more information visit www.emser.com. Always consult a professional for proper usage and installation.$ 

Add texture and intricacy while maintaining a clean and uncluttered look with Souvenir<sup>™</sup>. The slightly burnished edges and 1"x 6" stacked form provides visual interest with an artisan feel. The wide color palette ranges from cool neutrals to a lively green or blue which are perfect when a touch of color is desired. This spectacular tile is sure to turn any room into a showplace and will remain in guests' minds long after they have gone.