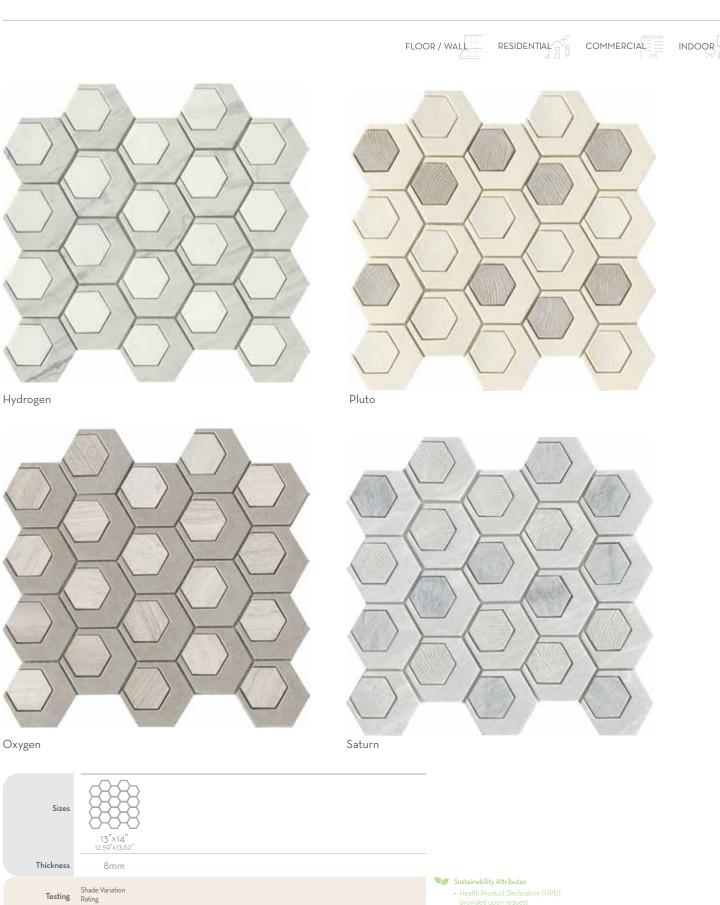

ELEGAN™

Glazed Porcelain Mosaic

RESIDENTIAL

Spirit

Gusto

Vigor Zest

 $<sup>{}^*\!</sup>For more information \textit{visit} www.emser.com. Always consult a professional for proper usage and installation.$ 

Entity $^{\text{TM}}$  is a stylish combination of glass and stone creating stunning mosaics. This look is achieved with intriguing color options and a unique design.