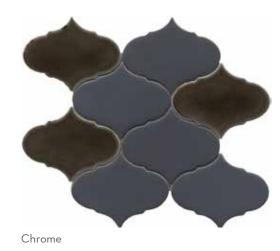

Bizou<sup>™</sup> marble, grout-less mosaic takes inspiration from iconic motifs in architecture and fashion – chevron, crest, damask and peak. The use of marble brings an ornamental and classic visual to kitchens, baths and other rooms. The four patterns in striking and contrasting neutrals make an elegant statement.

## BIZOU™ Groutless Marble Mosaic

 $<sup>{}^*\!</sup>For more information visit www.emser.com. Always consult a professional for proper usage and installation.$ 

Results\* V2

With an interesting mix of materials, Catalyst™ creates an exclusive collection of surface effects. This line presents an array of options using hexagon shaped mosaics and combinations of textures made of glass, cast stone and natural stone.