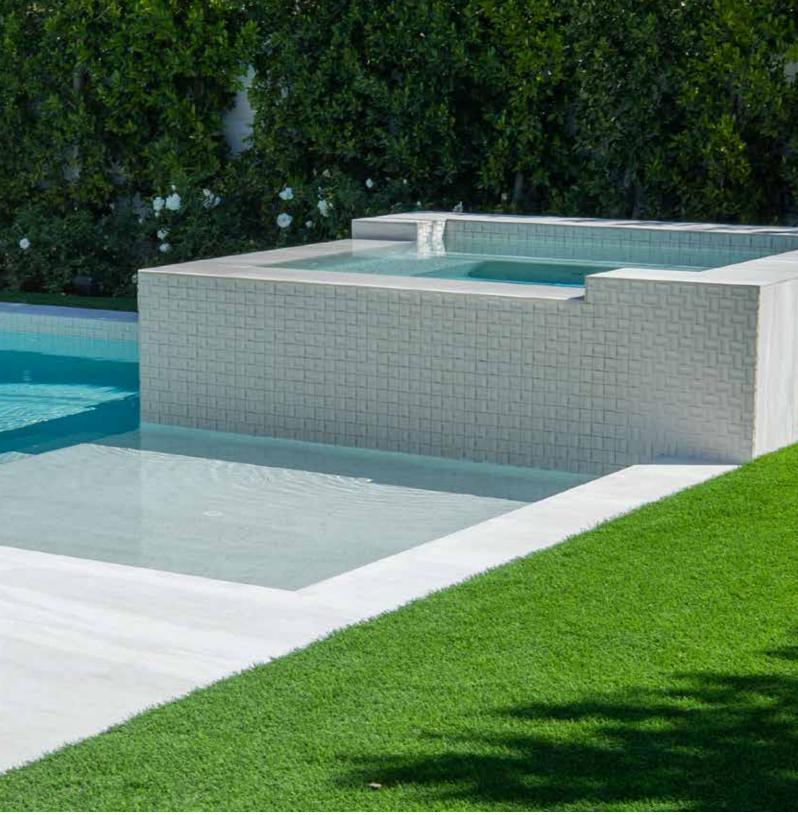

Modan<sup>™</sup> porcelain tile is a study in the power of contrasts – smooth and concave, rough and matte, light and shadow. Simple in concept with an appreciation for modern design, Modan calls to the senses, while enhancing any space where this unique tile lives. Four rich colors open the door to possibility.