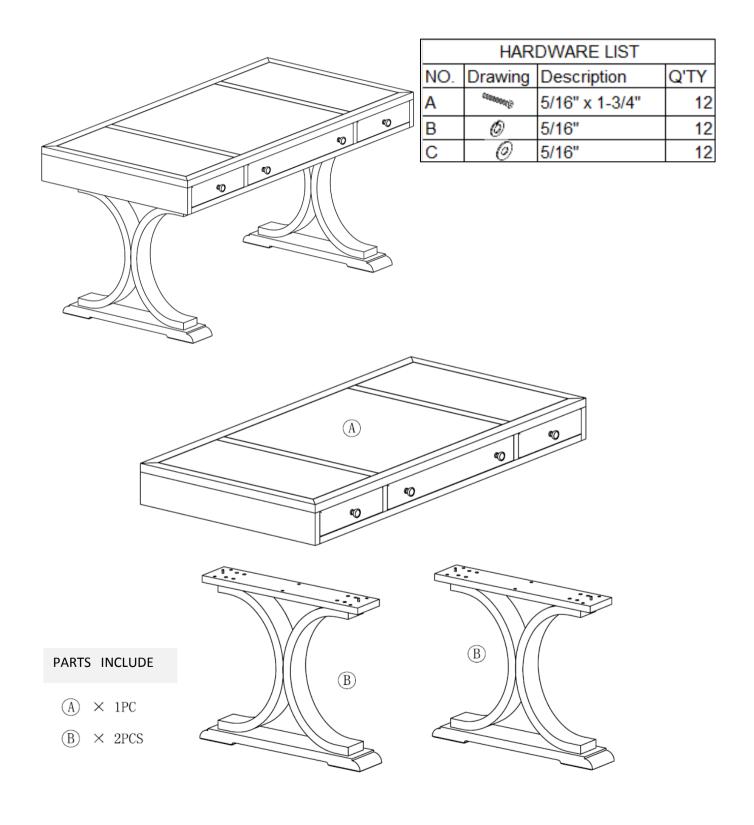

## ASSEMBLY INSTRUCTION

## 5078-10458 Writing Desk 60in

Thank you for purchasing this quality product. Be sure to unpack carefully looking for small parts which may have come loose during shipment.

Read all instruction and study the drawing carefully before starting the assembly process.