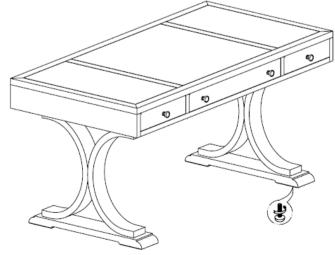

Step 4: Stand the desk, and adjust the levelers if place the desk on the uneven floor.