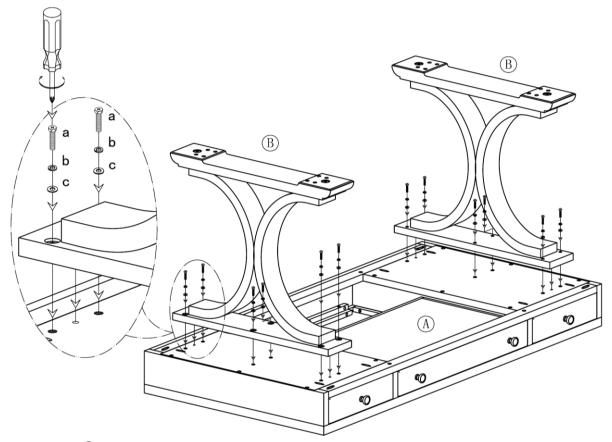

Step 1 : Put (A) upside-down on a clear soft surface to avoid damaging partsduring assembly.

Step2: put (B) upside down as above picture.

Step 3: Use screwdriver to screw A, B, C at the point places. And fix them tightly.