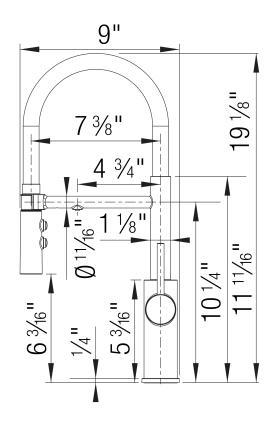

# **Faucet Specifications**

# CATRIS FLEXO Filter

Colour SKU PVD Steel 442991

## Planning information

Certified to NSF 61/372 standard
Can be paired to RO water filtration systems
Filter not included
1 %" diameter drilled faucet hole required for installation