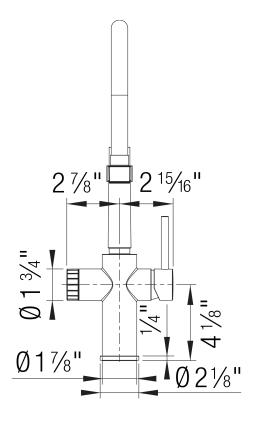

# **Faucet Specifications**

# CATRIS FLEXO Filter

Colour SKU PVD Steel 442991

## Planning information

Certified to NSF 61/372 standard
Can be paired to RO water filtration systems
Filter not included
1 %" diameter drilled faucet hole required for installation