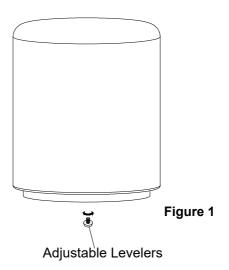

# Part List

Adjust the levelers on the legs until the furniture is leveled. (See Figure 1.)