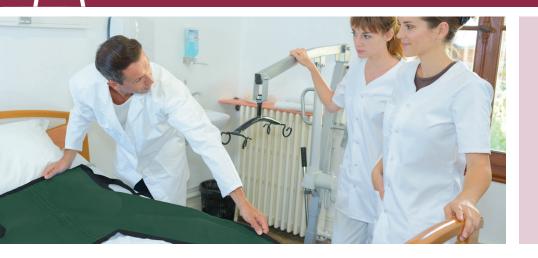

## **BARIATRIC U-SLINGS**

600 LB. WEIGHT CAPACITY

The Dynarex Bari-Max Bariatric U-Sling is a comfortable transfer accessory constructed from high-quality, durable fabric for optimal support and reliability. The U-Sling is designed to help move patients safely and easily to and from beds, wheelchairs, and other surfaces.