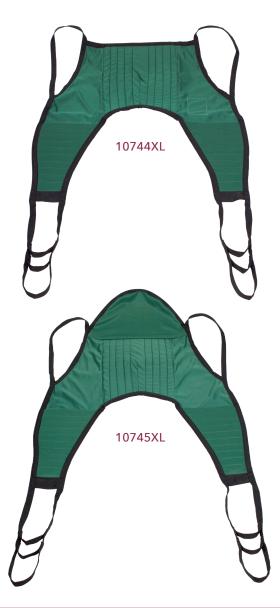

## **REORDER NUMBERS:**

10744XL - WITHOUT HEAD SUPPORT

10745XL - WITH HEAD SUPPORT

## **BARIATRIC U-SLINGS**

600 LB. WEIGHT CAPACITY

The Dynarex Bari-Max Bariatric U-Sling is a comfortable transfer accessory constructed from high-quality, durable fabric for optimal support and reliability. The U-Sling is designed to help move patients safely and easily to and from beds, wheelchairs, and other surfaces.

- Made from durable polyester for optimal support
- Smooth material helps prevent chafing for improved comfort
- U-shaped for convenient sling removal when patient is in a wheelchair or bed
- Reinforced hook straps allow for balanced connection to spreader bar
- Back strap allows for easier repositioning
- 10745XL: Features full head support for patients with limited upper-body strength
- HCPCS: E0621