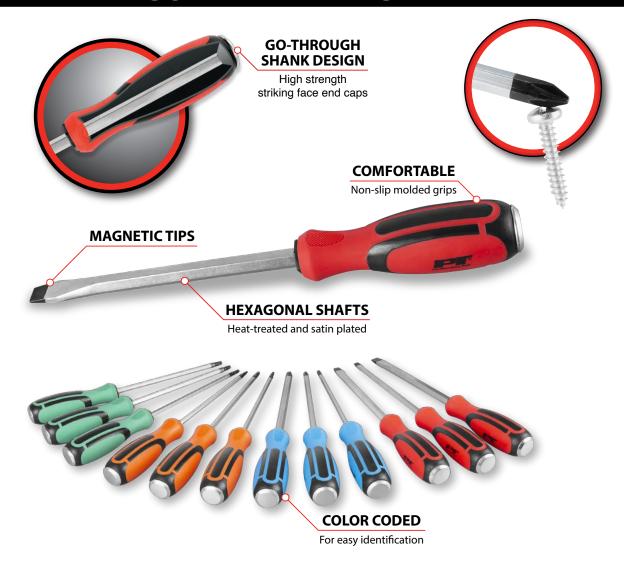

## 12 PC. GO-THRU SCREWDRIVER SET

| Item # | Inner | Master | UPC          | Packaging |
|--------|-------|--------|--------------|-----------|
| W1741  | 1     | 4      | 039564146558 | Blister   |

- Color coded, ergonomic non-slip molded grips for improved comfort and control
- High strength go-thru shank design features smooth striking face end caps
- Heat-treated satin plated hexagonal shafts with black magnetic tips
- Sizes: 1/4" x 6", 3/8 x 6", 5/16 x 6"
  Slotted; #1 x 6", #2 x 6", #3 x 6"
  Phillips; T25 x 6", T27 x 6", T30 x 6"
  Star; S1 x 6", S2 x 6", S3 x 6"