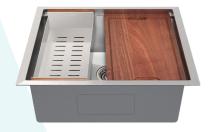

#### Features:

- Durable, 18G stainless steel
- Easy-to-clean, rounded corners
- Accessory ledge
- Sound absorbing pads
- Cross breaks for complete drainage
- 10" Basin depth

#### **Included Parts:**

- Undermount Workstation Sink: SM-KU747

Slotted Drain: SM-KD788Cutting Board: SM-KA796

- Colander: SM-KA790

### Compatible Parts (sold separately):

- 3-Bowl Serving Board: SM-KD791

- 6-Bowl Serving Board: SM-KD792

- Flatform with Mixing Bowl & Colander Set: SM-KD793

- Utensil Holder: SM-KD794

- Mixing Bowl & Colander Set: SM-KD795