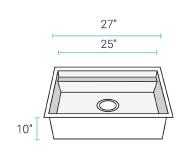

l
- Easy-to-clean, rounded corners
- Accessory ledge
- Sound absorbing pads
- Cross breaks for complete drainage
- 10" Basin depth

#### Installation:

- Undermount

#### Colors & Finishes:

■ Stainless Steel: SM-KU747

#### Specifications:

- N.W: 16.8 lb.

-1:27" x W: 19" x H: 10"

#### **Included Parts:**

- Undermount Workstation Sink: SM-KU747

Slotted Drain: SM-KD788Cutting Board: SM-KA796

- Colander: SM-KA790

### Compatible Parts (sold separately):

- 3-Bowl Serving Board: SM-KD791

- 6-Bowl Serving Board: SM-KD792

- Flatform with Mixing Bowl & Colander Set: SM-KD793

- Utensil Holder: SM-KD794

- Mixing Bowl & Colander Set: SM-KD795

- Swiss Madison Roll-Up Grid\*

- Swiss Madison Kitchen Sink Drain\*

- Swiss Madison Kitchen Sink Faucet\*

\* Color and style options available