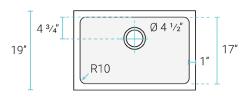

- Easy-to-clean, rounded corners
- Accessory ledge
- Sound absorbing pads
- Cross breaks for complete drainage
- 10" Basin depth

#### Installation:

- Undermount

#### Colors & Finishes:

■ Stainless Steel: SM-KU747

#### Specifications:

- N.W: 16.8 lb.

-1:27" x W: 19" x H: 10"

#### **Included Parts:**

- Undermount Workstation Sink: SM-KU747

Slotted Drain: SM-KD788Cutting Board: SM-KA796

- Colander: SM-KA790

### Compatible Parts (sold separately):

- 3-Bowl Serving Board: SM-KD791

- 6-Bowl Serving Board: SM-KD792

- Flatform with Mixing Bowl & Colander Set: SM-KD793

- Utensil Holder: SM-KD794

- Mixing Bowl & Colander Set: SM-KD795

- Swiss Madison Roll-Up Grid\*

- Swiss Madison Kitchen Sink Drain\*

- Swiss Madison Kitchen Sink Faucet\*

\* Color and style options available