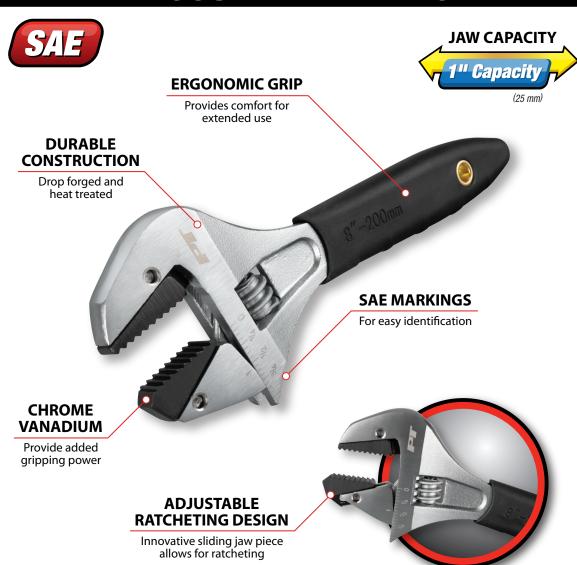

## 8" RATCHETING ADJUSTABLE WRENCH

| Item # | Inner | Master | UPC          | Packaging |
|--------|-------|--------|--------------|-----------|
| W30625 | 6     | 24     | 039564015410 | Carded    |

W30625

039564015410

Carded

- Adjustable ratcheting design features an innovative sliding jaw piece that allows you to turn nuts and bolts without removing the wrench, making jobs faster, easier, and more accessible
- Precision-machined sliding jaw and worm gear allows for exact fastener fit and smooth action
- Chrome vanadium teeth and directionally ground to provide added gripping power for a wide range of fasteners
- Drop forged and heat-treated construction with an ergonomic injection grip provide comfort and durability
- SAE graduations for accurate sizing
- Specifications: 8 in. (200 mm) overall length; 1 in. (25 mm) jaw capacity; 0.7 lbs. (0.32 kg) weight