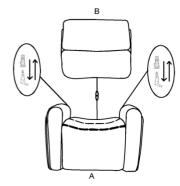

Read all instruction and study the drawing carefully before starting the assembly process.

| NO . | DESCRIP TION | SKETCH | QTY |
|------|--------------|--------|-----|
| A    | Seat         |        | 1PC |
| В    | Back Cushion |        | 1PC |
| С    | Power cord   |        | 1PC |

STEP 1 - Lock your KD back as sofa.

Connect the wire on back cushion and seat cushion; the headrest wire

Page 1 of 1

STEP 2 - Connect the connector from motor to the power cord and transformer

STEP 3 - Use the hand controller to enjoy your Hooker Furnishings.