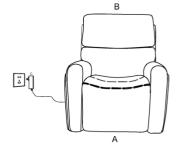

Read all instruction and study the drawing carefully before starting the assembly process.

| NO . | DESCRIP TION | SKETCH | QTY |
|------|--------------|--------|-----|
| A    | Seat         |        | 1PC |
| В    | Back Cushion |        | 1PC |
| С    | Power cord   |        | 1PC |

STEP 1 - Lock your KD back as sofa.

Connect the wire on back cushion and seat cushion; the headrest wire

Page 1 of 1

STEP 2 - Connect the connector from motor to the power cord and transformer

STEP 3 - Use the hand controller to enjoy your Hooker Furnishings.