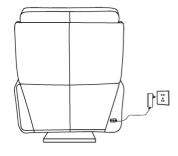

STEP 1 - Lock your KD back as sofa.

Connect the wire on back cushion and seat cushion; the headrest wire

Page 1 of 1

STEP 2 - Connect the connector from motor to the power cord and transformer

STEP 3 - Use the hand controller to enjoy your Hooker Furnishings.