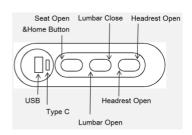

STEP 1 - Lock your KD back as sofa.

Connect the wire on back cushion and seat cushion; the headrest wire

Page 1 of 1

STEP 2 - Connect the connector from motor to the power cord and transformer

STEP 3 - Use the hand controller to enjoy your Hooker Furnishings.