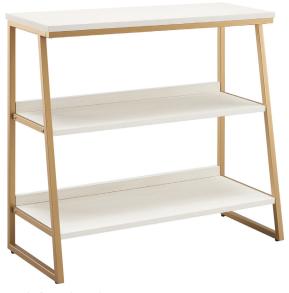

Mixed Metal and Wood Slatted Bookshelf

White/Gold

## **SPECIFICATIONS**

MATERIAL CONSTRUCTION: Iron + MDF

**ASSEMBLY REQUIRED:** Yes

Allen Wrench + Screw Driver TOOLS NEEDED FOR ASSEMBLY: **ASSEMBLED DIMENSIONS:** 30.5" H × 32" L × 12" W

**ASSEMBLED WEIGHT:** 31.2 lbs. **ADJUSTABLE SHELVES:** No SHELF CLEARANCE: 11.25" FRAME STYLE:

**Stepped Tier** 

FRAME MATERIAL: Iron TOP MATERIAL: Melamine SIDES MATERIAL: Iron **BASE MATERIAL:** Metal FINISH TYPE: Laminate

WARRANTY: I-Year limited warranty

TITLE IV COMPLIANT: PROP 65 HARMFUL MATERIAL: Wood Dust