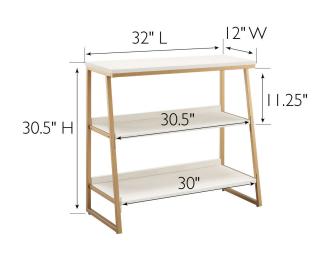

## **SPECIFICATIONS**

MATERIAL CONSTRUCTION: Iron + MDF

**ASSEMBLY REQUIRED:** Yes

Allen Wrench + Screw Driver TOOLS NEEDED FOR ASSEMBLY: **ASSEMBLED DIMENSIONS:** 30.5" H × 32" L × 12" W

**ASSEMBLED WEIGHT:** 31.2 lbs. **ADJUSTABLE SHELVES:** No SHELF CLEARANCE: 11.25" FRAME STYLE: