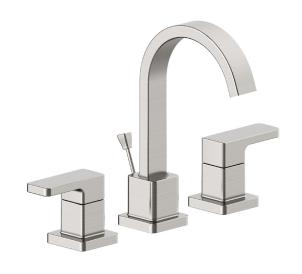

## Karsen II Widespread Bathroom Faucet Satin Nickel

## **SPECIFICATIONS**

MATERIAL: Zinc/Brass/Plastic

HANDLE MATERIAL: Zinc

SPOUT MATERIAL: **Brass** 

**CARTRIDGE MATERIAL:** Ceramic WATERWAY MATERIAL: Hybrid

**DRAIN MATERIAL:** Brass

**FAUCET TYPE:** Lav Widespread