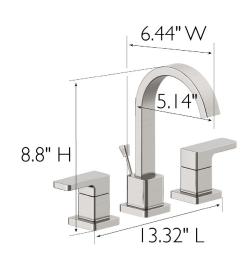

MOUNTING TYPE: Top Mount

**MOUNTING HOLES:** N/A

MAX DECK THICKNESS: 1.62"

DECK PLATE - INCLUDED: N/A

SPOUT REACH: 5.14"

**SPOUT HEIGHT:** 8.8" FLOW RATE: I.2 GPM

LOW FLOW: Yes

HANDLES - CONFIGURATION: Double Handle

HANDLE REACH: N/A

SPRAYER INCLUDED: N/A

**DIMENSIONS WITH DECK PLATE: N/A** 

WEIGHT WITH DECK PLATE: N/A

**DIMENSIONS W/O DECK PLATE:** 13.32" L × 6.44" W × 8.8" H

WEIGHT W/O DECK PLATE: 4.72 lbs.

**PVD FINISH:** No