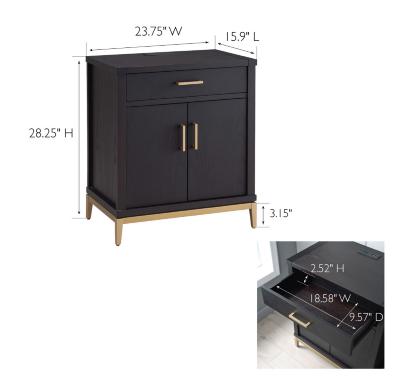

## **SPECIFICATIONS**

MATERIAL CONSTRUCTION: Wood ASSEMBLY REQUIRED: Yes

TOOLS NEEDED FOR ASSEMBLY: Allen Wrench

ASSEMBLED DIMENSIONS: 28.25" H × 15.9" L × 23.75" W

**ASSEMBLED WEIGHT:** 46.3 lbs. **ADJUSTABLE SHELVES:** No

2.52" H × 18.58" W × 9.57" D DRAWER DIMENSIONS:

**ORDER CODE: APPROVALS:** 

TITLEVI COMPLIANT: PROP 65 HARMFUL MATERIAL: Wood Dust