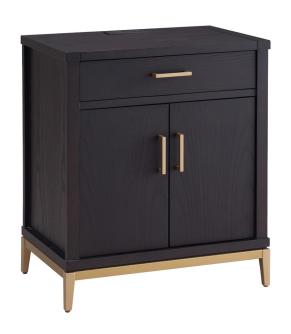

## 9079-BLKGD **NIGHTSTAND**

Julien Assembled Accent-Color Base Nightstand Side Table with AC/USB Charger Black/Gold

TOP MATERIAL: MDF + US Ash

MDF SIDES MATERIAL: **BACK PANEL MATERIAL:** MDF LEG MATERIAL: Iron Stained FINISH TYPE: DRAWER BOX MATERIAL: Plywood **MDF** DRAWER FACE MATERIAL:

AC/USB PORT: Included on Top