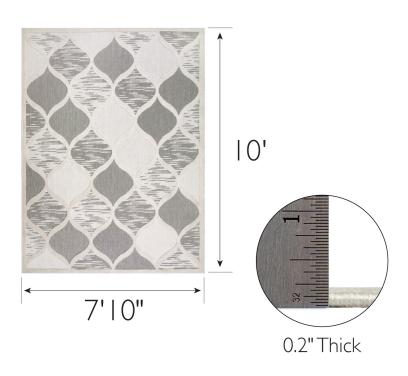

## **SPECIFICATIONS**

**ASSEMBLED DIMENSIONS:** 

MATERIAL: Polypropylene
BACKING MATERIAL: Polypropylene
INDOOR/OUTDOOR: Indoor/Outdoor Use
SHAPE: Rectangle
COLOR: Gray and Ivory

ASSEMBLED WEIGHT: 15.65 lbs.

PILE HEIGHT: 0.2"

PILE HEIGHT VARIATION: Yes

RUG FRINGE OR TASSLE: No MACHINE WASHABLE: No RUG PAD RECOMMENDED: Yes

CONSTRUCTION: Machine Made
CONSTRUCTION TECHNIQUE: Power Loom

REMOVABLE BACKING: No
NON-SLIP BACKING: No
WATER RESISTANT: Yes
SAFE FOR HEATED FLOORS: No
FLAME RETARDANT: No
ANTI-MICROBIAL: No

WARRANTY: I-Year limited warranty

PROP 65 HARMFUL MATERIAL: No

 $0.2" H \times 7'10" W \times 10' L$ 

TYPE: JOB: ORDER CODE: APPROVALS: