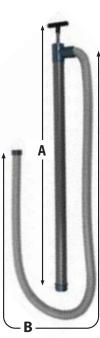

## **Dimensions and Product Offering**

| PART NO. | A   | В   |
|----------|-----|-----|
| P13601   | 36" | 72″ |