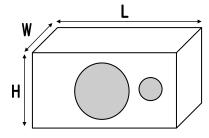

#### **Ported Dimensions:**

Length (L): 18" (457mm) Width (W): 12" (305 mm) Height (H): 12" (305 mm)

Cutout Diameter: 9-1/8" (232 mm) Port Dimensions: 3" (76 mm)

Port Length: 8" (203 mm)

Tuning Freq: 38 Hz Int. Volume: 1.0 ft<sup>3</sup>