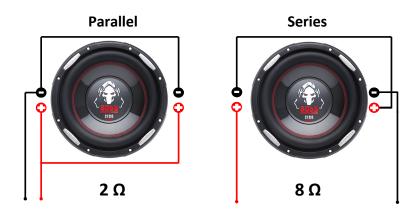

f 0.75" (19 mm). Below you will find the dimensions to make the enclosure to suit the subwoofers needs, it has been designed for maximum output while retaining great sound quality.

The dimensions have already accounted for the volume displacement of the subwoofer, and using 3/4" (19mm) MDF. All dimensions are external.

### **Enclosure Dimensions**



#### **Sealed Dimensions:**

Length (L): 16" (406 mm) Width (W): 9" (203 mm) Height (H): 12" (305 mm)

Cutout Diameter: 9-1/8" (232mm)

Int Volume: 0.65 ft<sup>3</sup>



#### **Ported Dimensions:**

Length (L): 18" (457mm) Width (W): 12" (305 mm) Height (H): 12" (305 mm)

Cutout Diameter: 9-1/8" (232 mm) Port Dimensions: 3" (76 mm)

Port Length: 8" (203 mm)

Tuning Freq: 38 Hz Int. Volume: 1.0 ft<sup>3</sup>







# Wiring your Subwoofer



### **Multiple Subwoofers**





# **Product Specifications**

| Impedance          | Dual 4 Ω |
|--------------------|----------|
| Resonant Frequency | 34 Hz    |
| Qts                | 0.489    |
| Qms                | 4.592    |
| Oes                | 0.548    |

Vas 1.424 ft<sup>3</sup> (40.32 liters)

Xmax 6 mm
Sensitivity (1 W/ 1 m) 88 dB
Peak Power Handling 2100 W

Mounting Depth 6-3/8" (162mm) Cutout Diameter 9-1/8" (232mm)