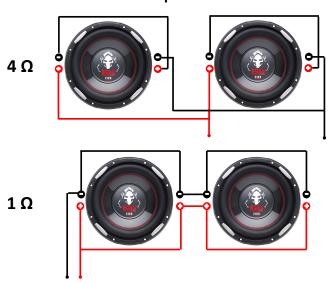

find the dimensions to make the enclosure to suit the subwoofers needs, it has been designed for maximum output while retaining great sound quality.

The dimensions have already accounted for the volume displacement of the subwoofer, and using 3/4" (19mm) MDF. All dimensions are external.

### **Enclosure Dimensions**



#### **Sealed Dimensions:**

Length (L): 16" (406 mm) Width (W): 9" (203 mm) Height (H): 12" (305 mm)

Cutout Diameter: 9-1/8" (232mm)

Int Volume: 0.65 ft<sup>3</sup>



#### **Ported Dimensions:**

Length (L): 18" (457mm) Width (W): 12" (305 mm) Height (H): 12" (305 mm)

Cutout Diameter: 9-1/8" (232 mm) Port Dimensions: 3" (76 mm)

Port Length: 8" (203 mm)

Tuning Freq: 38 Hz Int. Volume: 1.0 ft<sup>3</sup>







# Wiring your Subwoofer



### **Multiple Subwoofers**





# **Product Specifications**

| Impedance          | Dual 4 Ω |
|--------------------|----------|
| Resonant Frequency | 34 Hz    |
| Qts                | 0.489    |
| Qms                | 4.592    |
| Oes                | 0.548    |

Vas 1.424 ft<sup>3</sup> (40.32 liters)

Xmax 6 mm
Sensitivity (1 W/ 1 m) 88 dB
Peak Power Handling 2100 W

Mounting Depth 6-3/8" (162mm) Cutout Diameter 9-1/8" (232mm)