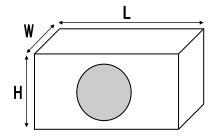

#### **Sealed Dimensions:**

Length (L): 16" (406 mm) Width (W): 9" (203 mm) Height (H): 12" (305 mm)

Cutout Diameter: 9-1/8" (232mm)

Int Volume: 0.65 ft<sup>3</sup>