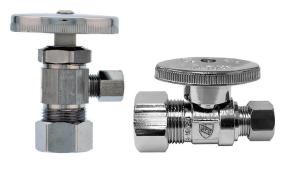

ANGLE

**STRAIGHT** 

# **SUPPLY STOP**

## (COMP X COMP)

- cUPC listed
- Lead Free

STRAIGHT

A World and Main company