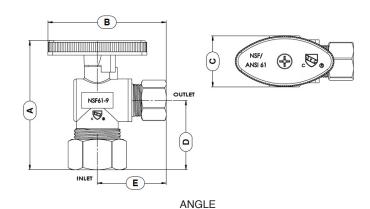

ANGLE

**STRAIGHT** 

### **MULTI-TURN**

| PART NO. | FINISH | ТҮРЕ     | INLET<br>SIZE | OUTLET<br>SIZE | Α      | В      | С      | D      | E  |
|----------|--------|----------|---------------|----------------|--------|--------|--------|--------|----|
| S10324   | Chrome | ANGLE    | 5/8"          | 1/4"           | 2-1/4" | 1-7/8" | 15/16" | 1"     | 1" |
| S10301   | Chrome | ANGLE    | 5/8"          | 3/8"           | 2-1/2" | 2"     | 15/16" | 1-1/8" | 1″ |
| S10323   | Chrome | STRAIGHT | 3/8"          | 3/8"           | 2"     | 1-7/8" | 15/16" |        |    |
| S10303   | Chrome | STRAIGHT | 5/8"          | 3/8"           | 2-1/8" | 2″     | 15/16" |        |    |
| S10316   | Chrome | STRAIGHT | 5/8"          | 1/2"           | 2-1/2" | 2″     | 15/16" |        |    |

#### **QUARTER TURN**

| PART NO. | FINISH | ТҮРЕ     | INLET<br>SIZE | OUTLET<br>SIZE | Α      | В      | С      | D      | E      |
|----------|--------|----------|---------------|----------------|--------|--------|--------|--------|--------|
| S10317   | Chrome | ANGLE    | 5/8"          | 1/4"           | 2-1/4" | 2″     | 15/16" | 1-1/4" | 1-1/8" |
| S10311   | Chrome | ANGLE    | 5/8"          | 3/8"           | 2-1/4" | 2"     | 15/16" | 1-1/4" | 1-1/8" |
| S10330   | Chrome | STRAIGHT | 3/8"          | 3/8"           | 2-1/4" | 1-1/2" | 15/16" |        |        |
| S10417   | Chrome | STRAIGHT | 5/8"          | 1/4"           | 2-1/4" | 1-1/2" | 15/16" |        |        |
| S10313   | Chrome | STRAIGHT | 5/8"          | 3/8"           | 2-1/4" | 1-1/8" | 15/16" |        |        |