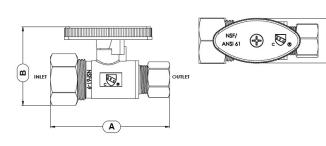

### **MULTI-TURN**

| PART NO. | FINISH | ТҮРЕ     | INLET<br>SIZE | OUTLET<br>SIZE | Α      | В      | С      | D      | E  |
|----------|--------|----------|---------------|----------------|--------|--------|--------|--------|----|
| S10324   | Chrome | ANGLE    | 5/8"          | 1/4"           | 2-1/4" | 1-7/8" | 15/16" | 1"     | 1" |
| S10301   | Chrome | ANGLE    | 5/8"          | 3/8"           | 2-1/2" | 2"     | 15/16" | 1-1/8" | 1″ |
| S10323   | Chrome | STRAIGHT | 3/8"          | 3/8"           | 2"     | 1-7/8" | 15/16" |        |    |
| S10303   | Chrome | STRAIGHT | 5/8"          | 3/8"           | 2-1/8" | 2″     | 15/16" |        |    |
| S10316   | Chrome | STRAIGHT | 5/8"          | 1/2"           | 2-1/2" | 2″     | 15/16" |        |    |

#### **QUARTER TURN**

| PART NO. | FINISH | ТҮРЕ     | INLET<br>SIZE | OUTLET<br>SIZE | Α      | В      | С      | D      | E      |
|----------|--------|----------|---------------|----------------|--------|--------|--------|--------|--------|
| S10317   | Chrome | ANGLE    | 5/8"          | 1/4"           | 2-1/4" | 2″     | 15/16" | 1-1/4" | 1-1/8" |
| S10311   | Chrome | ANGLE    | 5/8"          | 3/8"           | 2-1/4" | 2"     | 15/16" | 1-1/4" | 1-1/8" |
| S10330   | Chrome | STRAIGHT | 3/8"          | 3/8"           | 2-1/4" | 1-1/2" | 15/16" |        |        |
| S10417   | Chrome | STRAIGHT | 5/8"          | 1/4"           | 2-1/4" | 1-1/2" | 15/16" |        |        |
| S10313   | Chrome | STRAIGHT | 5/8"          | 3/8"           | 2-1/4" | 1-1/8" | 15/16" |        |        |

STRAIGHT

A World and Main company