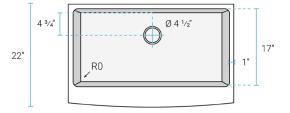

# **Tourner** Farmhouse Kitchen Workstation Sink SM-KS28G



#### Features:

- Durable, 18G stainless steel
- Accessory ledge
- Sound absorbing pads
- Cross breaks for complete drainage
- 10" Basin depth

#### Installation:

- Farmhouse

## Colors & Finishes:

- Black: SM-KS28B
- Gold: SM-KS28G
- Rose Gold: SM-KS28RG

# Specifications:

- N.W: 38.0 lb.

- L: 33" x W: 22" x H: 10"

### **Included Parts:**

- Farmhouse Workstation Sink: SM-KS28G
- Strainer w Tailpipe
- Cutting Board
- Colander
- Dryer Rack
- Bottom Grid

# Compatible Parts (sold separately):

- Swiss Madison Roll-Up Grid\*
- Swiss Madison Kitchen Sink Drain\*
- Swiss Madison Kitchen Sink Faucet\*
- \* Color and style options available