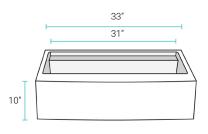

# **Tourner** Farmhouse Kitchen Workstation Sink SM-KS28G



#### Features:

- Durable, 18G stainless steel
- Accessory ledge
- Sound absorbing pads
- Cross breaks for complete drainage
- 10" Basin depth

#### Installation:

- Farmhouse

## Colors & Finishes:

- Black: SM-KS28B
- Gold: SM-KS28G
- Rose Gold: SM-KS28RG

# Specifications:

- N.W: 38.0 lb.

- L: 33" x W: 22" x H: 10"

### **Included Parts:**

- Farmhouse Workstation Sink: SM-KS28G
- Strainer w Tailpipe
- Cutting Board
- Colander
- Dryer Rack
- Bottom Grid

# Compatible Parts (sold separately):

- Swiss Madison Roll-Up Grid\*
- Swiss Madison Kitchen Sink Drain\*
- Swiss Madison Kitchen Sink Faucet\*
- \* Color and style options available