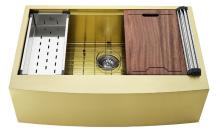

# **Tourner** Farmhouse Kitchen Workstation Sink SM-KS28G

#### Features:

- Durable, 18G stainless steel
- Accessory ledge
- Sound absorbing pads
- Cross breaks for complete drainage
- 10" Basin depth

### **Included Parts:**

- Farmhouse Workstation Sink: SM-KS28G
- Strainer w Tailpipe
- Cutting Board
- Colander
- Dryer Rack
- Bottom Grid