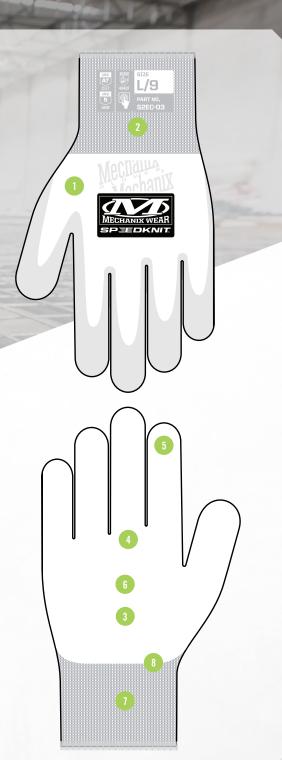

## **FEATURES**

High dexterity 18-gauge HPPE + tungsten steel knit construction protects against lacerations and skin abrasions.

MACHINE WASHABLE

TOUCHSCREEN TECHNOLOGY

- 2 Comfortable compression cuffs provide a secure fit.
- Water-based urethane palm coating is extremely tactile and offers good grip performance in dry or wet working conditions.
- 4 Cut performance meets ANSI A7 cut-resistant glove standard.
- 5 Touchscreen capable to keep users safe and connected.
  - 6 Silicone free and DMF free.
- 7 REACH Compliant.
- 8 OEKO-TEX® Standard 100 Compliant Textiles.