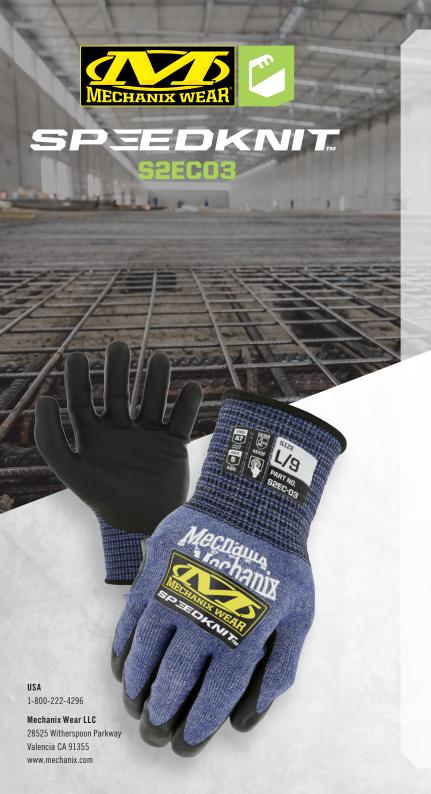

## **COATED CUT-RESISTANT GLOVES**

Our SpeedKnit™ S2EC03 cut gloves are in a category of their own, offering the highest level of dexterity and cut resistance to protect working hands with ANSI A7 blade-cut resistance. We use a machine-knit blend of HPPE and Tungsten steel to create a high dexterity 18-gauge glove that maintains feel. The working side features environmentally friendly touchscreen capable water-based urethane coating to maintain grip in dry or wet conditions.

## **FEATURES**

High dexterity 18-gauge HPPE + tungsten steel knit construction protects against lacerations and skin abrasions.

MACHINE WASHABLE

TOUCHSCREEN TECHNOLOGY

- 2 Comfortable compression cuffs provide a secure fit.
- Water-based urethane palm coating is extremely tactile and offers good grip performance in dry or wet working conditions.
- 4 Cut performance meets ANSI A7 cut-resistant glove standard.
- 5 Touchscreen capable to keep users safe and connected.
  - 6 Silicone free and DMF free.
- 7 REACH Compliant.
- 8 OEKO-TEX® Standard 100 Compliant Textiles.