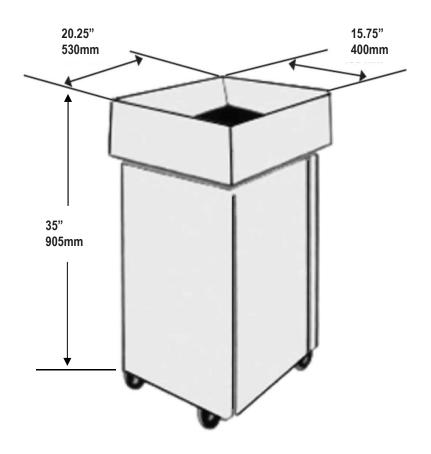

## **APPROXIMATE SHIPPING SPECIFICATIONS**

| MODEL  | UNIT DIMENSIONS                               | SHIPPING DIMENSIONS                     | ELECTRICAL    | AMPS | UNIT WEIGHT          | SHIPPING WEIGHT    |
|--------|-----------------------------------------------|-----------------------------------------|---------------|------|----------------------|--------------------|
| BB-914 | 15.75" x 20.25" x 35"<br>(400 x 515 x 889 mm) | 24" x 32" x 39"<br>(610 x 813 x 990 mm) | 115V/60Hz/1Ph | 9.4A | 104 lbs<br>(63.6 kg) | 205 lbs<br>(93 kg) |