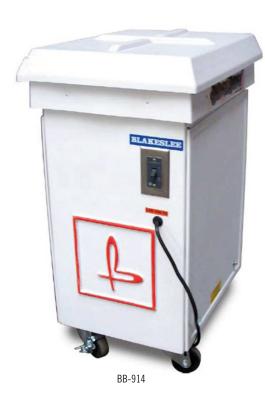

# **SILVER SAVER BURNISHER (3/4 HP)**

**MODEL:** 

BB-914

The Blakeslee Silver Saver is the only burnishing unit that will restore luster and brightness to stainless-silver tableware. Special porcelain—ceramic burnishing media and chemical compound makes it possible to restore luster and brightness to stainless steel flatware, hollow ware, aluminum ware, pewter and silverware. So it looks just like new!

#### FEATURES AND CONSTRUCTION -

- 0.75 HP silver burnisher with open-top design for easy loading and unloading
- Porcelain-ceramic media, non-rusting, 1/3 the weight of steel balls eliminates peening of hollow ware
- Burnishing operation cycle is less than 10 minutes
- Quiet operation, less than 85 decibels
- Exterior is constructed of PBS plastic with 3" swivel casters for mobility or for storage when not in use
- Interior polishing tub is 11-guage steel with polyurethane lining and chemical compound tank is molded plastic
- Supplied with ceramic burnishing media and polishing compound
- Burnishing compound is safe for brass, silver and stainless steel
- De-tarnishing soaking is not necessary