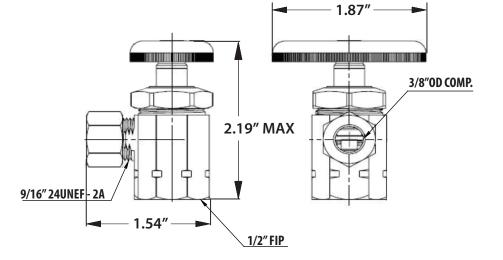

## 1/2" FIP X 3/8" OD COMP MULTI-TURN ANGLE SUPPLY STOP VALVE

- Multi-turn oval style handle
- Angle stop design typically used when water supply pipe comes from the wall
- Lead Law Compliant
- Meets or exceeds NSF/ANSI 372-2016, NSF/ANSI 61-2016, ASME A112.18.1-2018/CSA B125.1-18, Safe Drinking Water Act Section 1417(d) and Section 116875 of the California Health & Safety Code