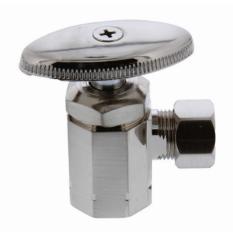

## 1/2" FIP X 3/8" OD COMP MULTI-TURN ANGLE SUPPLY STOP VALVE

- Multi-turn oval style handle
- Angle stop design typically used when water supply pipe comes from the wall
- Lead Law Compliant
- Meets or exceeds NSF/ANSI 372-2016, NSF/ANSI 61-2016, ASME A112.18.1-2018/CSA B125.1-18, Safe Drinking Water Act Section 1417(d) and Section 116875 of the California Health & Safety Code