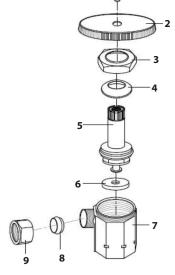

cUPC listed

| PART NO. | FINISH            |  |
|----------|-------------------|--|
| S4213BN  | Brushed Nickel    |  |
| S4213RB  | Oil Rubbed Bronze |  |
| S4213WB  | Old World Bronze  |  |

| NO. | PART        | MATERIAL  |
|-----|-------------|-----------|
| 1   | Screw       | Stainless |
| 2   | Handle      | Zinc      |
| 3   | Cap Nut     | Brass     |
| 4   | Packing     | Rubber    |
| 5   | Stem        | Brass     |
| 6   | Packing     | Rubber    |
| 7   | Body        | Brass     |
| 8   | 3/8" Sleeve | Brass     |
| 9   | 3/8" Nut    | Brass     |