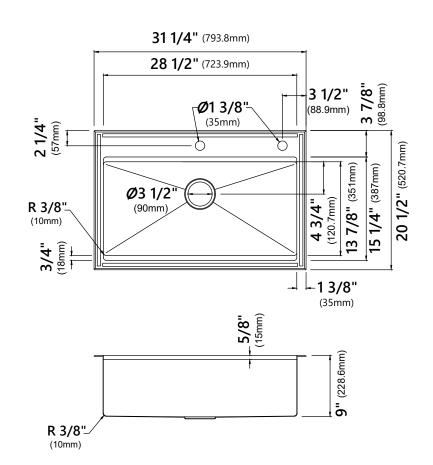

# Sink Dimensions

Overall Dimensions: 31 1/4" x 20 1/2" Bowl Dimensions: 28 1/2" x 13 7/8" Sink Depth: 9"