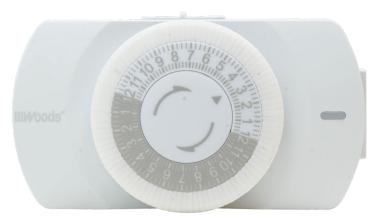

## Indoor 24-Hour Heavy Duty Mechanical Timer, 1 Grounded Outlet

- Great for automating lamps to give home a lived-in look and improve security
- 96 pins programmable in 15 minute intervals, repeats daily
- LED Indicator Light
- Manual Override Switch
- **Product Information:** Dimensions: 2.30H x 4.0L x 2.52D in. Weight: 0.24 lbs.
- Product Package Information: Package Style: Trapped Blister Dimensions: 6.26H x 6.54L x 2.68D in. Weight: 0.33 lbs. Product UPC: 032886710162
- Master Carton Information: Quantity: 6 Dimensions: 10.43H x 7.48L x 7.56D in. Weight: 2.49 lbs.