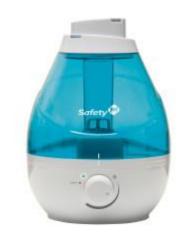

- Two mist outlets rotate 360° for full nursery coverage
- Easy clean and filter free tank
- Cool mist and quiet ultrasonic operation
- Easy-fill tank for up to 24 hours of nursery coverage on low setting
- Auto shut-off