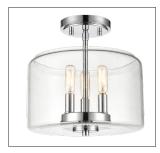

6923 CH

6923 MB

6923 RBZ 6923 SN

#### Finish & Material

Finishes CH - Chrome

MB - Matte Black MG - Modern Gold RBZ - Rubbed Bronze SN - Satin Nickel

Material Metal