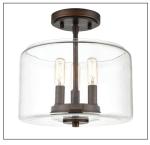

6923 CH

6923 MB

6923 RBZ 6923 SN

#### Finish & Material

Finishes CH - Chrome

MB - Matte Black MG - Modern Gold RBZ - Rubbed Bronze SN - Satin Nickel

Material Metal