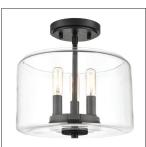

6923 CH

6923 MB

6923 RBZ 6923 SN

#### Finish & Material

Finishes CH - Chrome

MB - Matte Black MG - Modern Gold RBZ - Rubbed Bronze SN - Satin Nickel

Material Metal