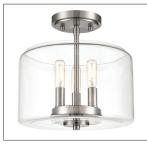

#### 6923 - THREE LIGHT SEMI-FLUSH

Uniquely designed glass globes and refined American lines, reminiscent of Victorian era gas lamps, bring the Asheville Collection to life. Available in both satin nickel and rubbed bronze finishes, it's a perfectly modern take on vintage lighting, that reimagines modern design with an heirloom quality.

## **FAMILY - ASHEVILLE**

## Glass/Shade

Glass Clear

# Bulbs 3-Candle

Bulbs Base Candelabra (E12)

Watts per Bulb 60W Voltage 120V Bulbs Included No