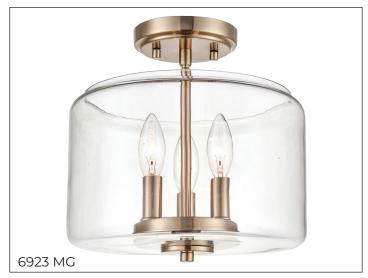

#### 6923 - THREE LIGHT SEMI-FLUSH

Uniquely designed glass globes and refined American lines, reminiscent of Victorian era gas lamps, bring the Asheville Collection to life. Available in both satin nickel and rubbed bronze finishes, it's a perfectly modern take on vintage lighting, that reimagines modern design with an heirloom quality.

6923 CH

6923 MB

6923 RBZ 6923 SN

#### Finish & Material

Finishes CH - Chrome

MB - Matte Black MG - Modern Gold RBZ - Rubbed Bronze SN - Satin Nickel

Material Metal