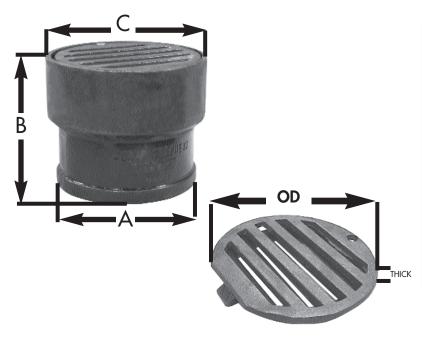

| PART NO.  | DESCRIPTION          | Α                  | В                  | С                  |
|-----------|----------------------|--------------------|--------------------|--------------------|
| □ J60-004 | 4" inside caulk      | 4 <sup>7</sup> /8" | 5 <sup>3</sup> /8" | 6 <sup>5</sup> /8" |
| □ J60-094 | Strainer Replacement | OD-6"              | 3/4" THICK         |                    |