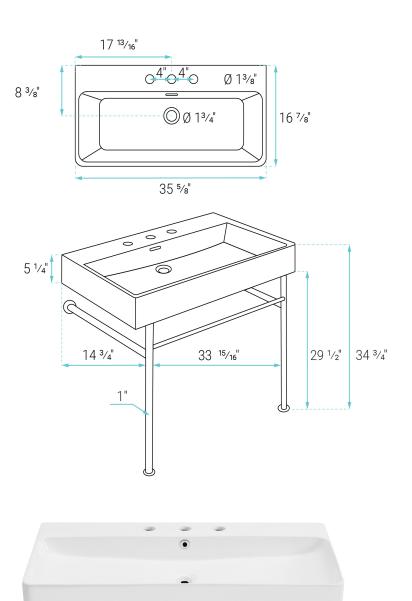

#### SPECIFICATIONS:

N.W: 62.04 lb. D: 16 <sup>7</sup>/<sub>8</sub>" x W: 35 <sup>3</sup>/<sub>8</sub>" x H: 34 <sup>3</sup>/<sub>4</sub>" Inner Sink: D: 11 <sup>15</sup>/<sub>16</sub>" x W: 35 <sup>3</sup>/<sub>16</sub>" x H: 2 <sup>15</sup>/<sub>16</sub>" Basin Depth: 2 <sup>15</sup>/<sub>16</sub>"